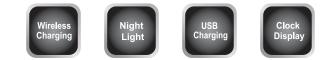

## Lamplight Adjust

Three color temperatures are available, and the light can be adjusted by touching any position of the light arm:

Long Press: Steplessly increase or decrease the brightness of the light.

#### (1) 10W Wireless Charging

After the power is connected, wireless charging can be used normally, and the phone supporting wireless charging can be charged by placing it in the wireless charging area.

## USB Charging Port

When the light is connected to the power supply, the USB output port can charge your phone, tablet or other devices.

# 😧 Clock Display

This table lamp with clock function, more convenient to get the time information.

Clock Brightness Adjustment

12/24 hour switch