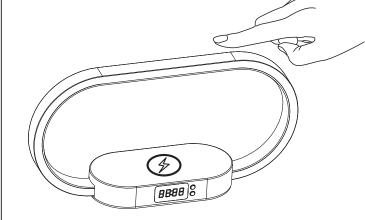

## Lamplight Adjust

Three color temperatures are available, and the light can be adjusted by touching any position of the light arm:

Long Press: Steplessly increase or decrease the brightness of the light.