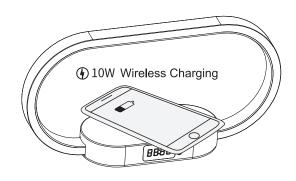

#### (1) 10W Wireless Charging

After the power is connected, wireless charging can be used normally, and the phone supporting wireless charging can be charged by placing it in the wireless charging area.

If the phone does not have wireless charging function, you can buy the wireless charging induction board suitable for your phone model to charge.