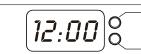

# 😧 Clock Display

This table lamp with clock function, more convenient to get the time information.

Clock Brightness Adjustment

12/24 hour switch

#### 1. Clock Brightness Adjustment:

In the normal clock display mode, single press "up" button switch the clock brightness (100%-70%-30%-OFF)

#### 2. Reset settings and 12/24 hour switch:

- Long press "up" button for 5 sec→display 88:88→wait for 3 sec→complete the reset setting
- Single press "down" button→switch 24 hour/12 hour
  24 hour mode→display 0:00
  12 hour mode→display 12:00
- 12 Hour mode valoptay

#### 3. Clock Setting:

- Press and hold "down" button for 5 sec enter the clock setting mode (clock flickers)
- Single press "down" button $\rightarrow$ enter minute setting (minute flickers)
- Single or long press the "up" button  $\rightarrow$  minute digital adjustment
- Single press "down" button→enter hour setting (hour flickers)
- Single or long press the "up" button→hour digital adjustment
- Single press "down" button $\rightarrow$ exit clock setting