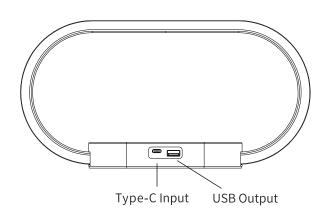

#### (1) 10W Wireless Charging

After the power is connected, wireless charging can be used normally, and the phone supporting wireless charging can be charged by placing it in the wireless charging area.

If the phone does not have wireless charging function, you can buy the wireless charging induction board suitable for your phone model to charge.

## USB Charging Port

When the light is connected to the power supply, the USB output port can charge your phone, tablet or other devices.