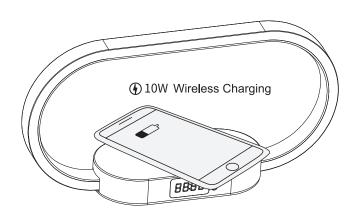

#### (1) 10W Wireless Charging

After the power is connected, wireless charging can be used normally, and the phone supporting wireless charging can be charged by placing it in the wireless charging area.

If the phone does not have wireless charging function, you can buy the wireless charging induction board suitable for your phone model to charge.