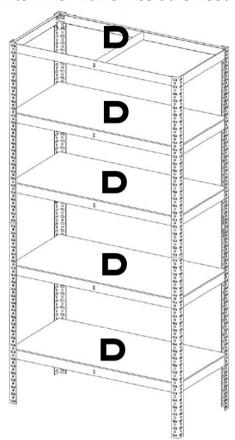

**Step 5**. After finish frame. Insert the wood shelves.

Add feet and/or top corners: G

Enjoy your BRASQ product.