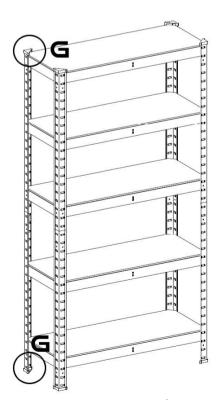

**Step 5**. After finish frame. Insert the wood shelves.

Add feet and/or top corners: G

Enjoy your BRASQ product.