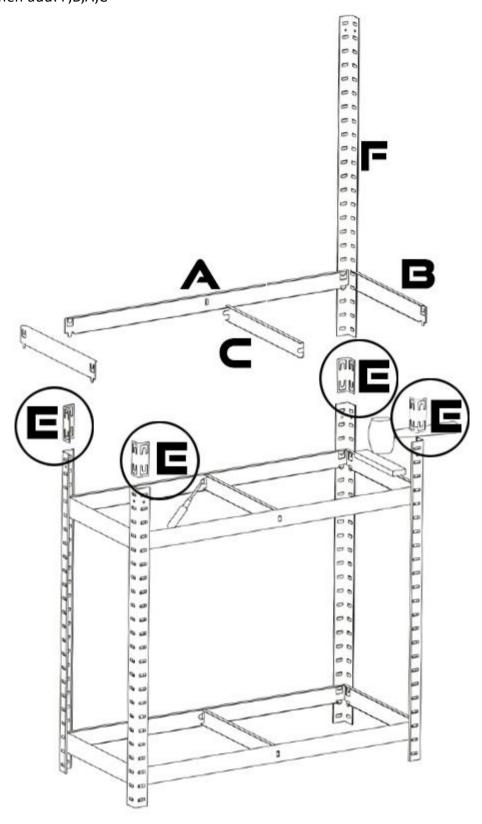

### **CONSTRUCTION:**

**Step 1**. Make this frame 2 times.

**Step 2**. Connect the side beams: A

**Step 3**. Connect the middle beams: C

**Step 4**. After finish bottom part, add connector: E Then add: F,B,A,C