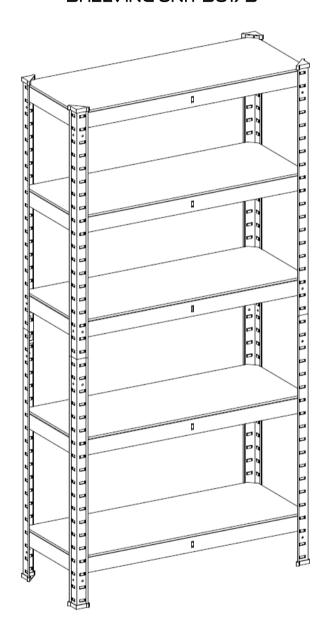

# INSTRUCTION MANUAL SHELVING UNIT SU175

| 8/52601      |
|--------------|
| 8752601-2SET |
| 8752602      |
| 8752602-2SET |
| 8752605      |

| BRASQ Shelving unit SU175 | Silver |
|---------------------------|--------|
| BRASQ Shelving unit SU175 | Silver |
| BRASQ Shelving unit SU175 | Black  |
| BRASQ Shelving unit SU175 | Black  |
| BRASQ Shelving unit SU175 | White  |

### PRODUCT USE: