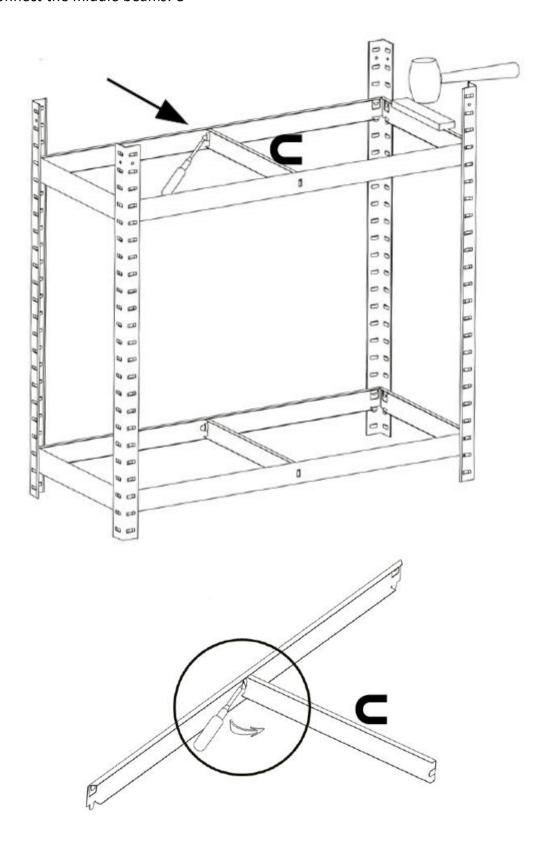

### **CONSTRUCTION:**

**Step 1**. Make this frame 2 times.

**Step 2**. Connect the side beams: A

**Step 3**. Connect the middle beams: C

**Step 4**. After finish bottom part, add connector: E Then add: F,B,A,C