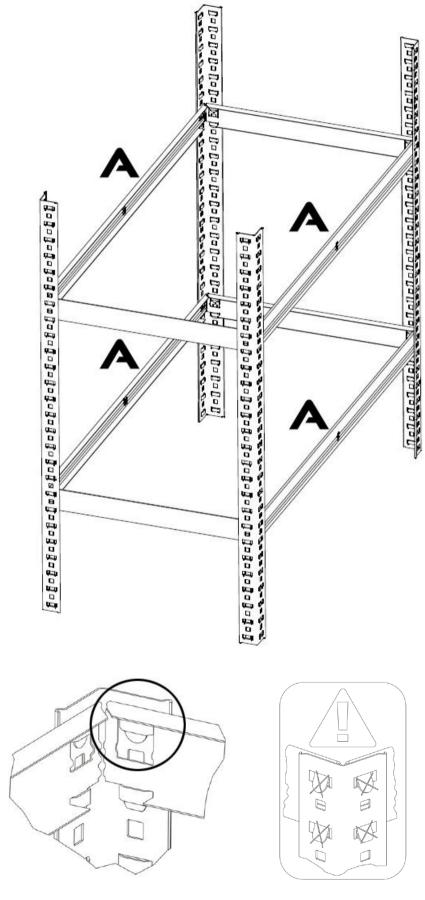

### **CONSTRUCTION:**

**Step 1**. Make this frame 2 times.

**Step 2**. Connect the side beams: A

**Step 3**. Connect the middle beams: C

**Step 4**. After finish bottom part, add connector: E Then add: F,B,A,C