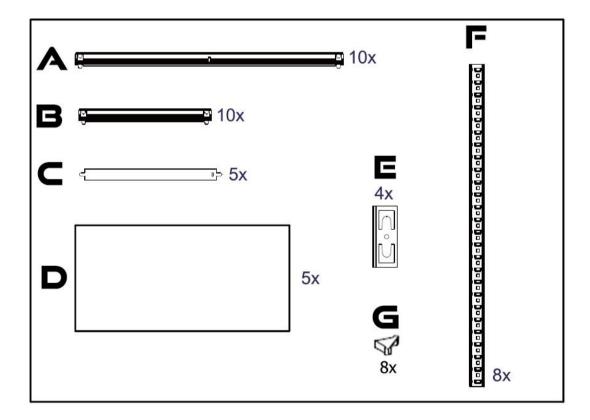

# INSTRUCTION MANUAL SHELVING UNIT SU175



| 8/52601      |
|--------------|
| 8752601-2SET |
| 8752602      |
| 8752602-2SET |
| 8752605      |

| BRASQ Shelving unit SU175 | Silver |
|---------------------------|--------|
| BRASQ Shelving unit SU175 | Silver |
| BRASQ Shelving unit SU175 | Black  |
| BRASQ Shelving unit SU175 | Black  |
| BRASQ Shelving unit SU175 | White  |

| 8720929101344 |
|---------------|
| 8720929102839 |
| 8720929101351 |
| 8720929102846 |
| 8720929104512 |

Thank you for purchasing our product. We hope you will be completely satisfied with this product. To ensure this, please read these instructions carefully before use and keep them in a safe place.

## **TOOLS REQUIRED:**



### **PARTS LIST:**



### PRODUCT USE:

### Warning:

- \* Do not pinch your hand when hammering
- \* Store/Place in dry conditions.
- \* Divide your weight equally.
- \* 175 KG per shelf maximum loading.





### **CONSTRUCTION:**

**Step 1**. Make this frame 2 times.



**Step 2**. Connect the side beams: A



**Step 3**. Connect the middle beams: C



**Step 4**. After finish bottom part, add connector: E Then add: F,B,A,C



**Step 5**. After finish frame. Insert the wood shelves.



Add feet and/or top corners: G



Enjoy your BRASQ product.