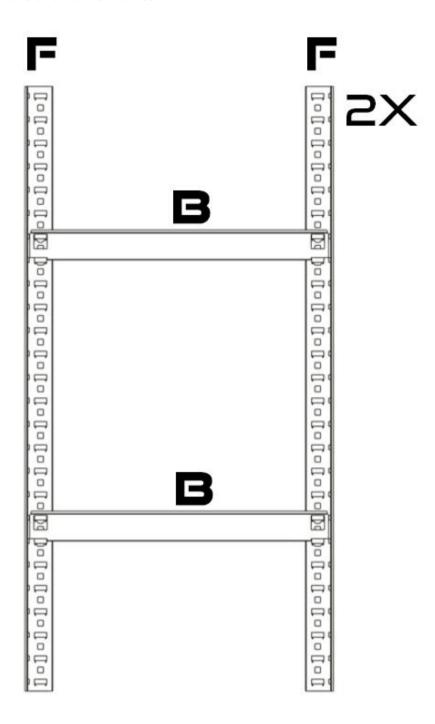

### **CONSTRUCTION:**

**Step 1**. Make this frame 2 times.

**Step 2**. Connect the side beams: A

**Step 3**. Connect the middle beams: C

**Step 4**. After finish bottom part, add connector: E Then add: F,B,A,C