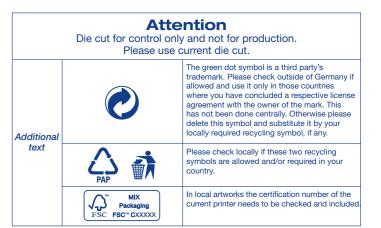

06.14 MHA
5. correction: 13.06.14 MHA
7. correction: 20.06.14 MHA
R. correction: 20.06.14 MHA

| Colors / decoration |                | Printing technology/<br>finishing technology |
|---------------------|----------------|----------------------------------------------|
| 1.                  | PANTONE 2747 C | Offset                                       |
| 2.                  | PANTONE 186 C  | Offset                                       |
| 3.                  | Cyan           | Offset                                       |
| 4.                  | Magenta        | Offset                                       |
| 5.                  | Yellow         | Offset                                       |
| 6.                  | Black          | Offset                                       |