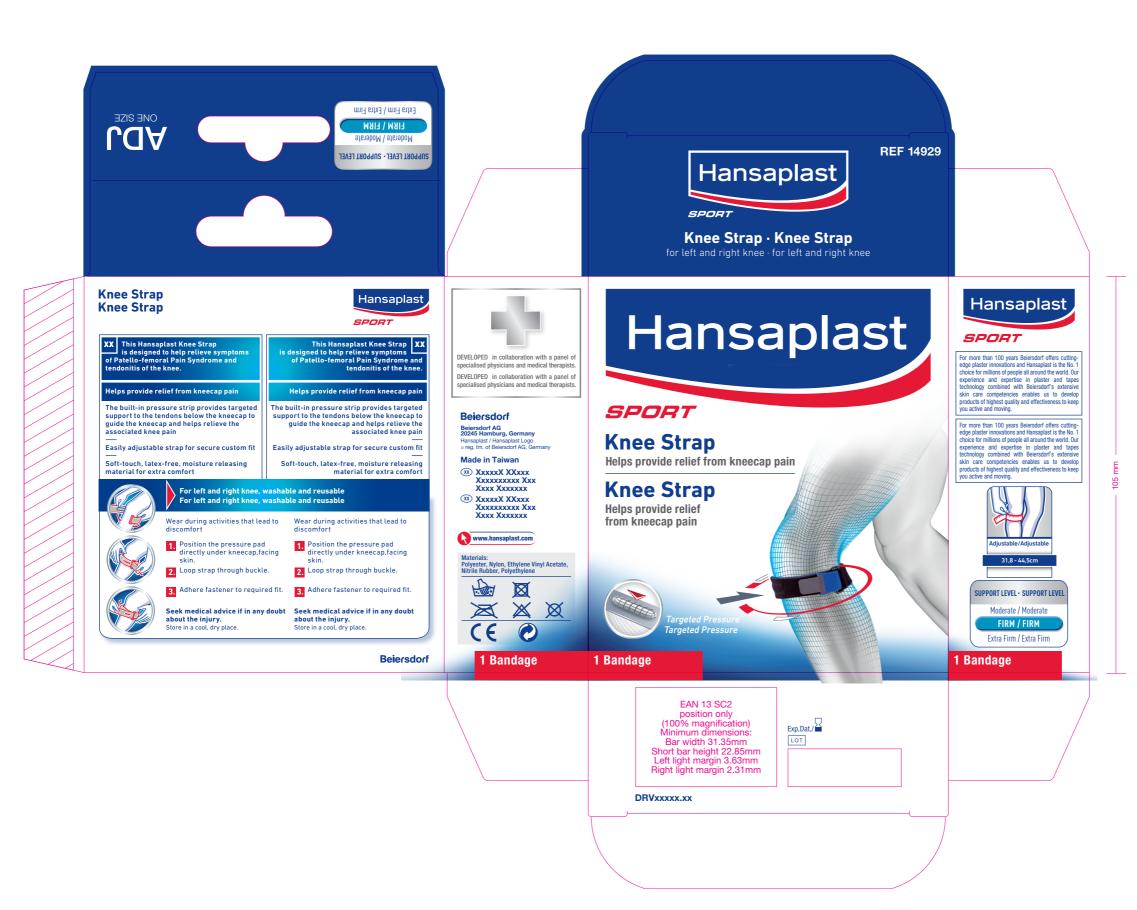

Hansaplast Sport Knee Strap

Masterartwork bi-lingual



95 25 mm 95 25 mm 97 37 3 mm 97 37 3 mm



Job Date: 19.05.14 MHA
1. correction: 20.05.14 ZK
2. correction: 27.05.14 ZK
3. correction: 27.05.14 MHA
4. correction: 11.06.14 MHA
5. correction: 13.06.14 MHA
7. correction: 20.06.14 MHA
R. correction: 20.06.14 MHA

| Colors / decoration |                | Printing technology/<br>finishing technology |
|---------------------|----------------|----------------------------------------------|
| 1.                  | PANTONE 2747 C | Offset                                       |
| 2.                  | PANTONE 186 C  | Offset                                       |
| 3.                  | Cyan           | Offset                                       |
| 4.                  | Magenta        | Offset                                       |
| 5.