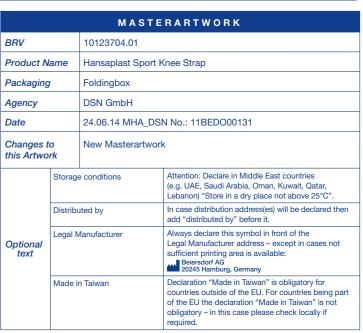

Hansaplast Sport Knee Strap

Masterartwork bi-lingual



95 25 mm 95 25 mm 97 37 3 mm 97 37 3 mm



Job Date: 19.05.14 MHA
1. correction: 20.05.14 ZK
2. correction: 27.05.14 ZK
3. correction: 27.05.14 MHA
4. correction: 11.06.14 MHA
5. correction: 13.06.14 MHA
7. correction: 20.06.14 MHA
R. correction: 20.06.14 MHA

| Colors / decoration |                | Printing technology/<br>finishing technology |
|---------------------|----------------|----------------------------------------------|
| 1.                  | PANTONE 2747 C | Offset                                       |
| 2.                  | PANTONE 186 C  | Offset                                       |
| 3.                  | Cyan           | Offset                                       |
| 4.                  | Magenta        | Offset                                       |
| 5.                  | Yellow         | Offset