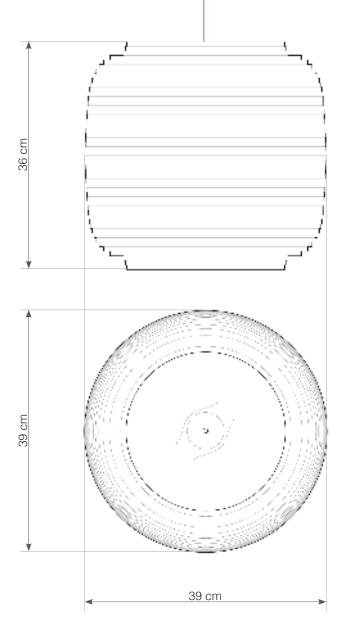

## AUSI\_14

1x 60W maximum incandescent

compatible with CFL bulbs or dimmable LED bulbs

Mounting Installation: Suspended

proudly designed in seattle | usa

compressed air recommended cleaning

use in dry location only