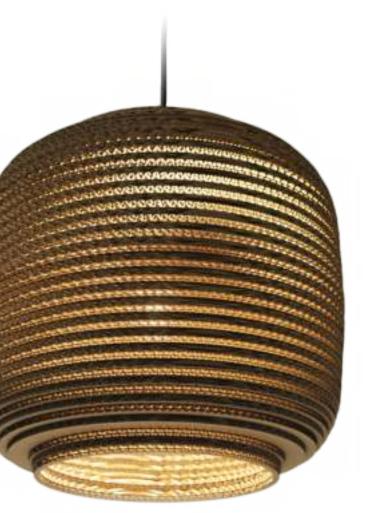

## AUSI\_14

1x 60W maximum incandescent

compatible with CFL bulbs or dimmable LED bulbs

Mounting Installation: Suspended

proudly designed in seattle | usa

compressed air recommended cleaning

use in dry location only