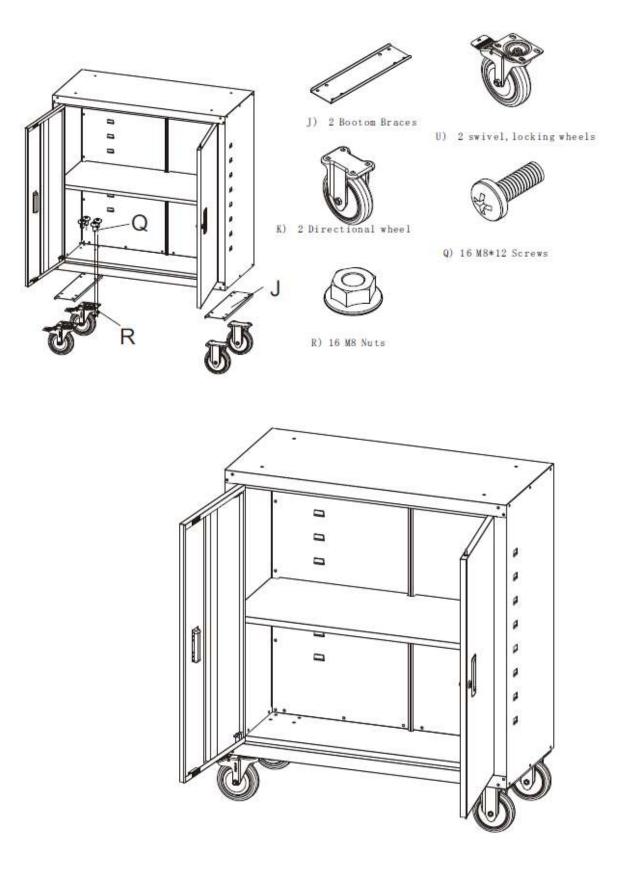

## 2.2 Assembly

6

# User's Manual – AREBOS Cabinet J) 2 Bootom Braces -U) 2 swivel, locking wheels MM 4 4 ø K) 2 Directional wheel Q) 16 M8\*12 Screws J R R) 16 M8 Nuts . đ ø a ø Î ø ø 4 4