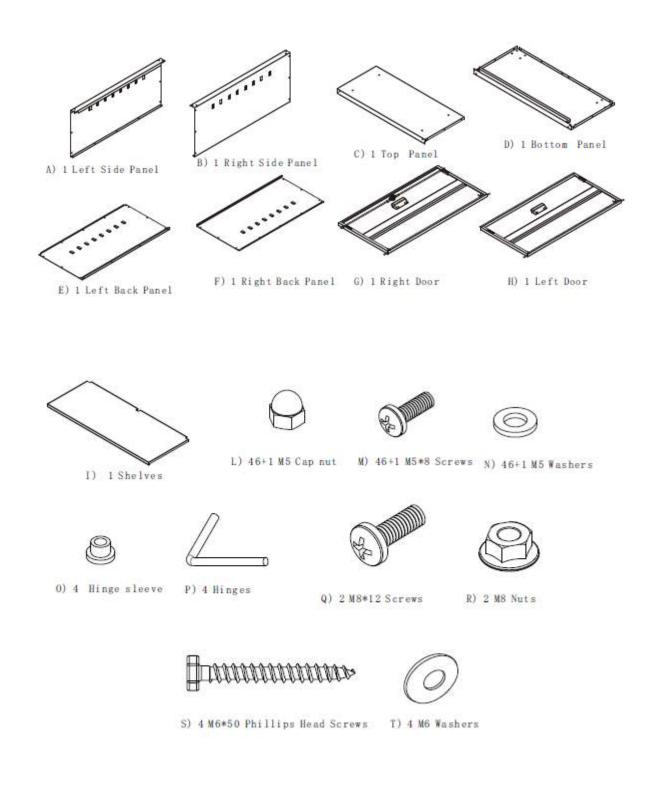

## 2.1 Package Contents

# User's Manual – AREBOS Cabinet J) 2 Bootom Braces -U) 2 swivel, locking wheels MM 4 4 ø K) 2 Directional wheel Q) 16 M8\*12 Screws J R R) 16 M8 Nuts . đ ø a ø Î ø ø 4 4