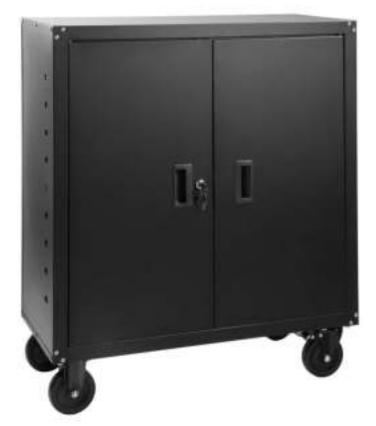

User's Manual – AREBOS Cabinet

# Imprint

Name of the product: Cabinet Model Nr.: AR-HE-AS90G/S (grey/ black) Art. Nr.: 4260627423590/ 4260627423668 (grey/ black)

If the product has any modification not allowed by us, this declaration loses its validity.