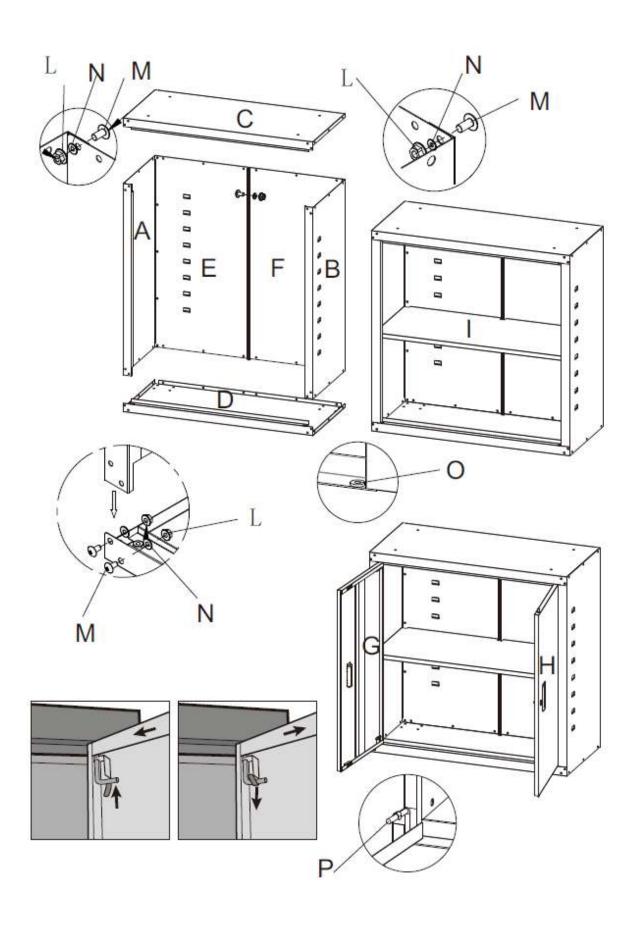

## 2.2 Assembly

6

# User's Manual – AREBOS Cabinet J) 2 Bootom Braces -U) 2 swivel, locking wheels MM 4 4 ø K) 2 Directional wheel Q) 16 M8\*12 Screws J R R) 16 M8 Nuts . đ ø a ø Î ø ø 4 4