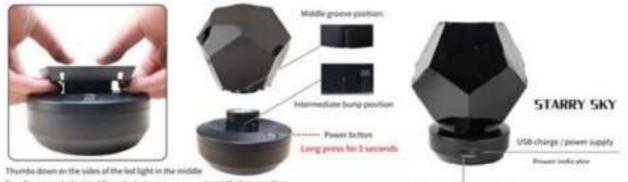

striil receive Pale

Four fingers on both sides lift up the bottom Insert the base position

Step 1: Turn on the Me remote control when the hems on

Step 2: If the n a battery Wilbert at the bottom of the remote control, unplug it lint!

Step 3: Align the remote ambit with the mewing hole on the back of the product, then you an control the light

Align the remote control with the product recording hole. otherwise, it will be invalid

Remote control indicator light uses informed, therefore, the rtnrott COntrol indicator light is not visible Bluetooth pai- prepare search for the dev.er -plarirth on" for Stuetcroth pa ring After purring, you can play music on your phone on a starry night light Remote Control Button Function

## Lampshade install

Step 1: Rip doom all the plastic film on the lampshade-

Step 2: fold the lampshade from the smooth side to the rough side

Step 3: Insert the middle and bottom sections of the

Simple blade design Easy to install a lampshade Step 4: Insert the bottom base at a 45 degree into the lampshade