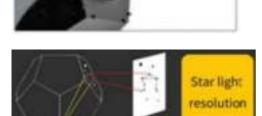

Step 5: Fasten the base and the lampshade

Using a custom LED lamp, the principle of small hole imaging is projected from the center to the periphery. It is a Platonic dodecahedron design, not a single facet. The closer the projection is, the sharper it is the farther it is, the more blurred it is.