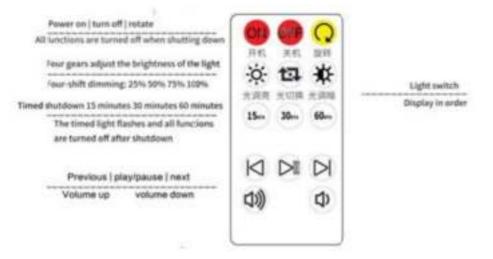

Step 3: Align the remote ambit with the mewing hole on the back of the product, then you an control the light

Align the remote control with the product recording hole. otherwise, it will be invalid

Remote control indicator light uses informed, therefore, the rtnrott COntrol indicator light is not visible Bluetooth pai- prepare search for the dev.er -plarirth on" for Stuetcroth pa ring After purring, you can play music on your phone on a starry night light Remote Control Button Function

- 1. White light
- 2. Blue light
- 3. Yellow light
- 4. White blue tight
- 5. White yellow light
- 6. Blue yellow light
- 7. White, blue, and yellow
- 8. Automatic color change

http://v.youku.com/v\_show/id\_XMzk2NjkxODE0MA==.html?spm=a2hzp.8244740.0.0