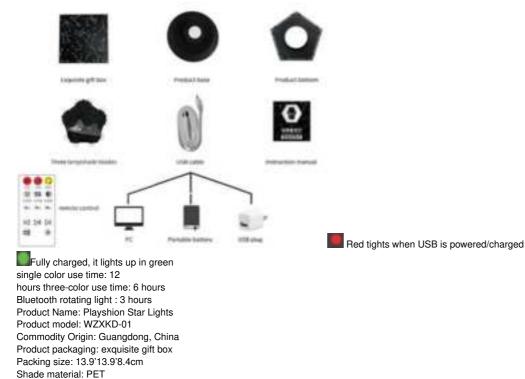

## **Product Accessories**

(Remote control Bluetooth three-color version)

striil receive Pale

Four fingers on both sides lift up the bottom Insert the base position

Step 1: Turn on the Me remote control when the hems on

Step 2: If the n a battery Wilbert at the bottom of the remote control, unplug it lint!

Step 3: Align the remote ambit with the mewing hole on the back of the product, then you an control the light

Align the remote control with the product recording hole. otherwise, it will be invalid

Remote control indicator light uses informed, therefore, the rtnrott COntrol indicator light is not visible Bluetooth pai- prepare search for the dev.er -plarirth on" for Stuetcroth pa ring After purring, you can play music on your phone on a starry night light Remote Control Button Function

- 1. White light
- 2. Blue light
- 3. Yellow light
- 4. White blue tight
- 5. White yellow light
- 6. Blue yellow light
- 7. White, blue, and yellow
- 8. Automatic color change

http://v.youku.com/v\_show/id\_XMzk2NjkxODE0MA==.html?spm=a2hzp.8244740.0.0