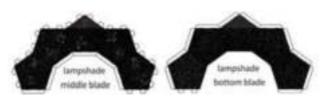

## Lampshade install

Step 1: Rip doom all the plastic film on the lampshade-

Step 2: fold the lampshade from the smooth side to the rough side

Step 3: Insert the middle and bottom sections of the

Simple blade design Easy to install a lampshade Step 4: Insert the bottom base at a 45 degree into the lampshade