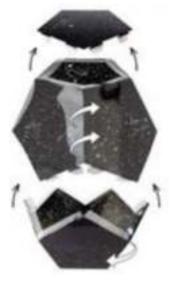

## Lampshade install

Step 1: Rip doom all the plastic film on the lampshade-

Step 2: fold the lampshade from the smooth side to the rough side

Step 3: Insert the middle and bottom sections of the

Simple blade design Easy to install a lampshade Step 4: Insert the bottom base at a 45 degree into the lampshade

Step 5: Fasten the base and the lampshade

Using a custom LED lamp, the principle of small hole imaging is projected from the center to the periphery. It is a Platonic dodecahedron design, not a single facet. The closer the projection is, the sharper it is the farther it is, the more blurred it is.