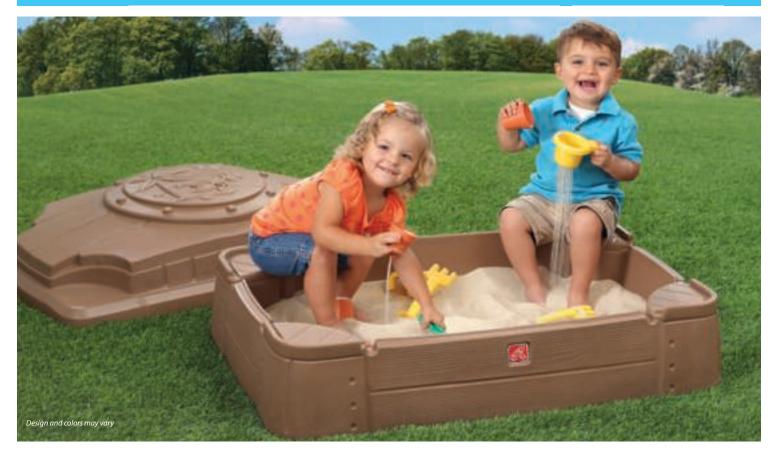

## Fun sandbox with contemporary design has plenty of space for multiple kids to play

- Four molded in seats provide a place for kids to sit while playing
- Outdoor textures and natural colors blend in with your back yard
- Sandbox lid provides protection from weather and critters, as well as offering storage for toys and accessories
- Fully assembled, just open and play
- Holds 200 lbs. of sand, not included *Accessories not included*