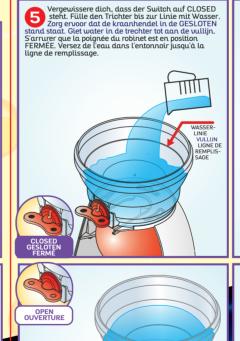

OPEN - OUVERTURE

CLOSED - GESLOTEN - FERMÉ

Switch Funktionen Werking kraan Utilisation du robinet DE Reinige und trockne

Zum Befestigen den Trichter nun im Uhrzeigersinn drehen. Draai de trechter met de klok mee tegen het

WAARSCHUWING!

Onderste deel Support inférieur

Sobald der Squeeze Ball gefüllt ist -nicht übergelaufen - den Switch auf CLOSED stellen. Zodra de Squeeze Ball vol is, maar niet overloopt, draai je de kraan naar de GESLOTEN stand. Une fois que la balle est pleine, mais ne déborde pas, tournez la poignée en position fermée.