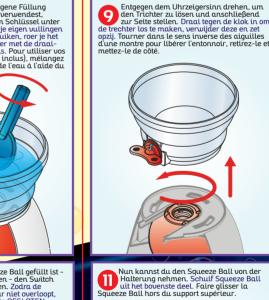

tourner l'entonnoir dans le sens des aiguilles d'une montre contre le support supérieur pour le verrouiller.

den Squeeze Ball Creator
bevor du ihn verstaust. Spüle den Trichter mit kaltem Wasser aus. Lass den
Trichter an der Luft trocknen. Baue den Squeeze Ball Creator zusammen, bevor
du ihn verstaust. NL Maak Squeeze Ball Creator schoon en droog voor opslag.
Spoel de trechter met koud water af. Laat de trechter aan de lucht drogen. Zet
Squeeze Ball Creator opnieuw in elkaar voor opslag. FR Nettoyez et séchez le
Squeeze Ball Creator avant de le ranger. Rincez l'entonnoir à l'eau froide. Laissez
l'entonnoir sécher à l'air libre. Remontez le squeeze ball creator pour le ranger.