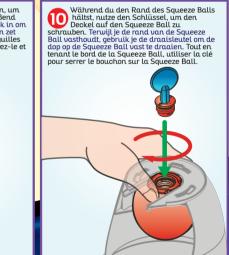

als u aankopen doet voor kinderen die jonger zijn dan de leeftijd die op dit pakket wordt aanbevolen. Productspecificaties, kleur en inhoud kunnen afwijken van de afbeeldingen. BELÂNGRIJK: Bewaar de

R ATTENTION! DANGER D'ÉTOUFFEMENT - Petits pièces. Ne convient pas aux enfants de moins de 3 ans. Veuillez ôter t ctions de l'emballage avant de donner ce produit à un enfant. Soyez prudent si vous effectuez des achats pour des enfants dont l'âge est ur à celui recommandé sur l'emballage. Les caractéristiques du produit, sa couleur et son contenu sont susceptibles de varier par rapport à Ilustrès. IMPORTANT : Veuillez conserver les instructions d'emballage et d'achat pour toute consultation ultérieure car elles contiennent des

WAARSCHUWING!











Onderste deel Support inférieur













Sobald der Squeeze Ball gefüllt ist -nicht übergelaufen - den Switch auf CLOSED stellen. Zodra de Squeeze Ball vol is, maar niet overloopt, draai je de kraan naar de GESLOTEN stand. Une fois que la balle est pleine, mais ne déborde pas, tournez la poignée en position fermée.



Du hast jetzt einen Squeeze Ball hergestellt! Jetzt musst du ihn nur noch bu has jetzt einen squeeze bau hergestellt Jetzt musst du ihn nur noch quetschen Je hebt een Squeeze Ball gemaakt! Veel squishplezier! Volid i Tu as fabriqué ta Squeeze Ball I II ne te reste plus qu'à