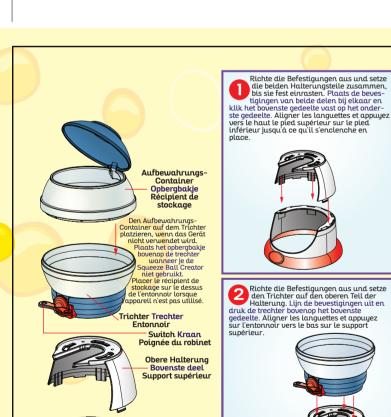

tourner l'entonnoir dans le sens des aiguilles d'une montre contre le support supérieur pour le verrouiller.

den Squeeze Ball Creator
bevor du ihn verstaust. Spüle den Trichter mit kaltem Wasser aus. Lass den
Trichter an der Luft trocknen. Baue den Squeeze Ball Creator zusammen, bevor
du ihn verstaust. NL Maak Squeeze Ball Creator schoon en droog voor opslag.
Spoel de trechter met koud water af. Laat de trechter aan de lucht drogen. Zet
Squeeze Ball Creator opnieuw in elkaar voor opslag. FR Nettoyez et séchez le
Squeeze Ball Creator avant de le ranger. Rincez l'entonnoir à l'eau froide. Laissez
l'entonnoir sécher à l'air libre. Remontez le squeeze ball creator pour le ranger.