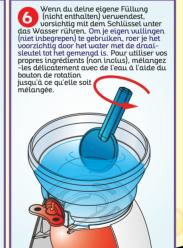

DE Der Squeeze Ball Creator Switch öffnet und schließt nicht, steckt fest oder das Ventil ist blockiert. Versuche die Verstopfung mit fließendem Wasser zu beheben. Wenn fließendes Wasser allein nicht hilft, bewege das Gerät unter fließendem Wasser hin und her, bis die Verstopfung beseitigt ist. Keine Finger oder andere Hilfsmittel in das Gerät stecken. Ni. Kraan gaat niet open of dicht, loopt niet door of raakt geblokkeerd. Gebruik stromend water om de verstopping te verwijderen. Als stromend water alleen niet werkt, schud het apparaat dan onder stromend water totdat de verstopping is verholpen. Steek geen vingers of gereedschap in het product. Fir La poignée du. Squeeze Ball Creator ne s'ouvre pas ou ne se ferme pas, se bloque ou la vanne se bloque. Utilisez de l'eau courante pour débloquer la vanne. Si l'eau courante ne suffit pas,