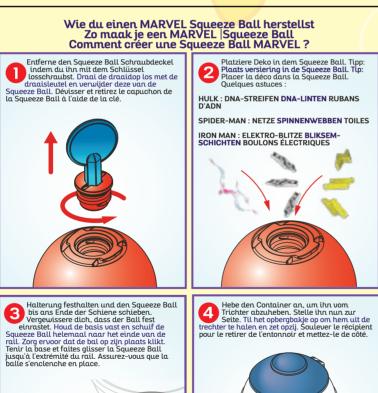

WAARSCHUWING!

Onderste deel Support inférieur

Sobald der Squeeze Ball gefüllt ist -nicht übergelaufen - den Switch auf CLOSED stellen. Zodra de Squeeze Ball vol is, maar niet overloopt, draai je de kraan naar de GESLOTEN stand. Une fois que la balle est pleine, mais ne déborde pas, tournez la poignée en position fermée.

Du hast jetzt einen Squeeze Ball hergestellt! Jetzt musst du ihn nur noch bu has jetzt einen squeeze bau hergestellt Jetzt musst du ihn nur noch quetschen Je hebt een Squeeze Ball gemaakt! Veel squishplezier! Volid i Tu as fabriqué ta Squeeze Ball I II ne te reste plus qu'à