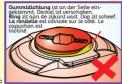

## PROBLEMBEHANDLUNG PROBLEMEN OPLOSSEN DÉPANNAGE

PROBLEMBEHANDLUNG PROBLEMEN OPLOSSEN DÉPANNAGE
DE Beim Befüllen des Squeeze Balls tritt Wasser aus. Stelle sicher, dass der
Trichter ordnungsgemäß auf die Halterung gesetzt wurde. Wenn der Trichter
nicht richtig anliegt, kann es sein, dass Wasser aus dem Squeeze Ball austritt.
Stelle sicher, dass der Squeeze Ball bis zum Ende der Schiene geschoben
wurde. Wasser tritt entlang des Squeeze Ball Gewindes aus. Stelle sicher, dass
der Deckel richtig angeschraubt wurde. Stelle sicher, dass die Gummidichtung
des Deckels nicht eingeklemmt wurde oder während des Zusammenbaus
verrutscht ist. NL Er lekt water rond de Squeeze Ball tijdens het vullen. Zorg
ervoor dat de trechter correct op het bovenste deel is gemonteerd. Als de trechter
niet goed is aangesloten, kan er water rond de Squeeze Ball lekken. Zorg ervoor
dat de Squeeze Ball nond de draaidop. Zorg ervoor dat de draaidop er correct is
ingedraaid. Zorg ervoor dat de rubberen ring zich op de draaidop bevindt en
tijdens de montage niet blijft haken of uit zijn gebruikelijke positie steekt. FR
Fuite d'eau autour de la Squeeze Ball lors du remplissage. Vérifiez que
l'entonnoir ait été correctement monté sur le support supérieur. Si l'entonnoir n'a
pas été correctement connecté, de l'eau peut couler autour de la Squeeze Ball.
Assurez-vous que la Squeeze Ball autour du capuchon fileté. Vérifiez que le
capuchon à vis a été vissé correctement. Assurez-vous que la rondelle en
caoutchouc se trouve sur le capuchon fileté et qu'elle n'est pas prise ou coincée
hors de sa position habituelle pendant l'assemblage.