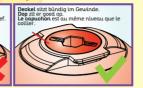

## PROBLEMBEHANDLUNG PROBLEMEN OPLOSSEN DÉPANNAGE

PROBLEMBEHANDLUNG PROBLEMEN OPLOSSEN DÉPANNAGE
DE Beim Befüllen des Squeeze Balls tritt Wasser aus. Stelle sicher, dass der
Trichter ordnungsgemäß auf die Halterung gesetzt wurde. Wenn der Trichter
nicht richtig anliegt, kann es sein, dass Wasser aus dem Squeeze Ball austritt.
Stelle sicher, dass der Squeeze Ball bis zum Ende der Schiene geschoben
wurde. Wasser tritt entlang des Squeeze Ball Gewindes aus. Stelle sicher, dass
der Deckel richtig angeschraubt wurde. Stelle sicher, dass die Gummidichtung
des Deckels nicht eingeklemmt wurde oder während des Zusammenbaus
verrutscht ist. NL Er lekt water rond de Squeeze Ball tijdens het vullen. Zorg
ervoor dat de trechter correct op het bovenste deel is gemonteerd. Als de trechter
niet goed is aangesloten, kan er water rond de Squeeze Ball lekken. Zorg ervoor
dat de Squeeze Ball nond de draaidop. Zorg ervoor dat de draaidop er correct is
ingedraaid. Zorg ervoor dat de rubberen ring zich op de draaidop bevindt en
tijdens de montage niet blijft haken of uit zijn gebruikelijke positie steekt. FR
Fuite d'eau autour de la Squeeze Ball lors du remplissage. Vérifiez que
l'entonnoir ait été correctement monté sur le support supérieur. Si l'entonnoir n'a
pas été correctement connecté, de l'eau peut couler autour de la Squeeze Ball.
Assurez-vous que la Squeeze Ball autour du capuchon fileté. Vérifiez que le
capuchon à vis a été vissé correctement. Assurez-vous que la rondelle en
caoutchouc se trouve sur le capuchon fileté et qu'elle n'est pas prise ou coincée
hors de sa position habituelle pendant l'assemblage.