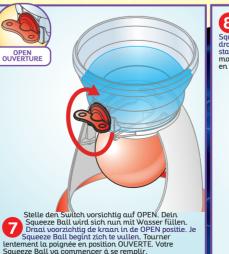

OPEN - OUVERTURE

CLOSED - GESLOTEN - FERMÉ

Switch Funktionen Werking kraan Utilisation du robinet DE Reinige und trockne

Zum Befestigen den Trichter nun im Uhrzeigersinn drehen. Draai de trechter met de klok mee tegen het

WAARSCHUWING!

Onderste deel Support inférieur

Sobald der Squeeze Ball gefüllt ist -nicht übergelaufen - den Switch auf CLOSED stellen. Zodra de Squeeze Ball vol is, maar niet overloopt, draai je de kraan naar de GESLOTEN stand. Une fois que la balle est pleine, mais ne déborde pas, tournez la poignée en position fermée.