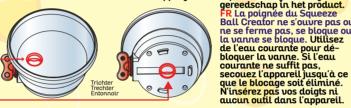

OPEN - OUVERTURE

CLOSED - GESLOTEN - FERMÉ

Switch Funktionen Werking kraan Utilisation du robinet DE Reinige und trockne

Zum Befestigen den Trichter nun im Uhrzeigersinn drehen. Draai de trechter met de klok mee tegen het

DE Der Squeeze Ball Creator Switch öffnet und schließt nicht, steckt fest oder das Ventil ist blockiert. Versuche die Verstopfung mit fließendem Wasser zu beheben. Wenn fließendes Wasser allein nicht hilft, bewege das Gerät unter fließendem Wasser hin und her, bis die Verstopfung beseitigt ist. Keine Finger oder andere Hilfsmittel in das Gerät stecken. Ni. Kraan gaat niet open of dicht, loopt niet door of raakt geblokkeerd. Gebruik stromend water om de verstopping te verwijderen. Als stromend water alleen niet werkt, schud het apparaat dan onder stromend water totdat de verstopping is verholpen. Steek geen vingers of gereedschap in het product. Fir La poignée du. Squeeze Ball Creator ne s'ouvre pas ou ne se ferme pas, se bloque ou la vanne se bloque. Utilisez de l'eau courante pour débloquer la vanne. Si l'eau courante ne suffit pas,