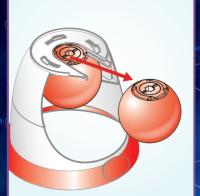

Du hast jetzt einen Squeeze Ball hergestellt! Jetzt musst du ihn nur noch bu has jetzt einen squeeze bau hergestellt Jetzt musst du ihn nur noch quetschen Je hebt een Squeeze Ball gemaakt! Veel squishplezier! Volid i Tu as fabriqué ta Squeeze Ball I II ne te reste plus qu'à