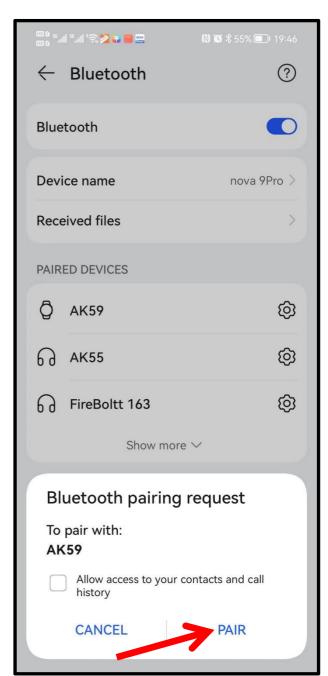

# **Binding complete**

**6.Call Bluetooth connection:** turn on the watch "TURN ON", and the "AK59" Bluetooth pairing will pop up automatically in the mobile phone. Click pairing. When Bluetooth is connected to the mobile phone, you can use the watch to dial, control the mobile phone to make a call, listen to music, and view the call record information of the watch. If you click Unpair, when you need to pair the Bluetooth for a call again, open the watch "Enable call function", open the phone settings → Bluetooth option, view all devices, and click "AK59" to connect.