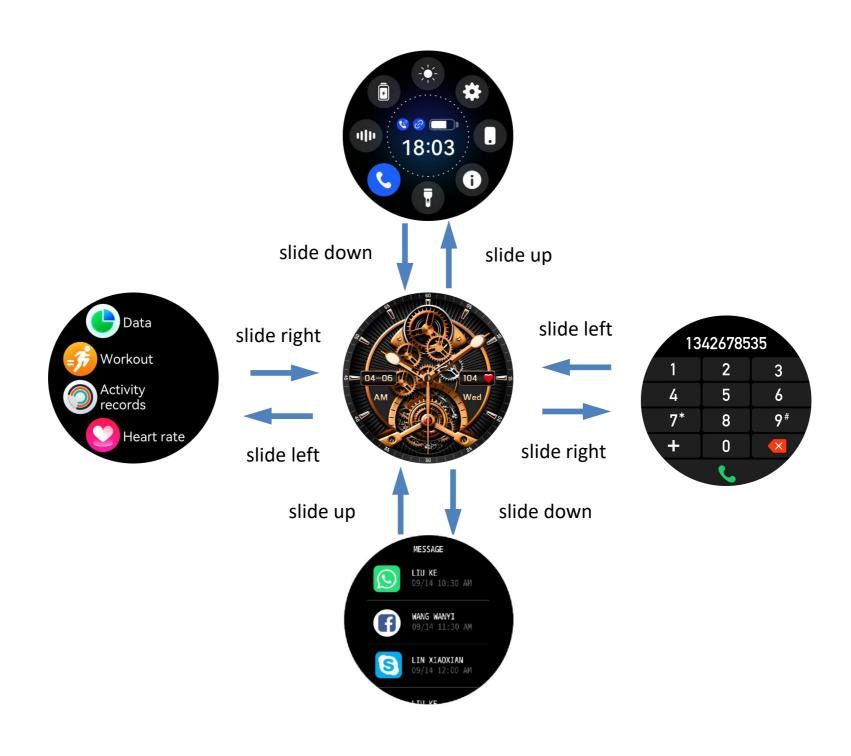

# 2. Screen operation

| Status/Operation                   | Function                                                                                                                             |
|------------------------------------|--------------------------------------------------------------------------------------------------------------------------------------|
| single click                       | Select / OK                                                                                                                          |
| home page/long press for 3 seconds | switch dial                                                                                                                          |
| home page/slide up                 | message list                                                                                                                         |
| home page/slide down               | Shortcut menu                                                                                                                        |
| home page/slide left               | Call/Voice assistant/Motion recording/Sleep information/Heart rate monitoring/Blood pressure monitoring/Weather/Music/Add components |
| home page/slide right              | enter home page                                                                                                                      |

### 7. Watch function mode

a. Main interface switching: long press the main interface for

3 seconds to enter the selection dial interface, slide left and right to select the main interface, Click to confirm

m. Other function interfaces: Other features of the watch include: stopwatch, alarm, timer, women, find phone, calculator, time setting, settings.

**Menu view:** It is divided into four modes: semi-circular menu style, list menu style, nine-grid menu style, and flat ring menu style.