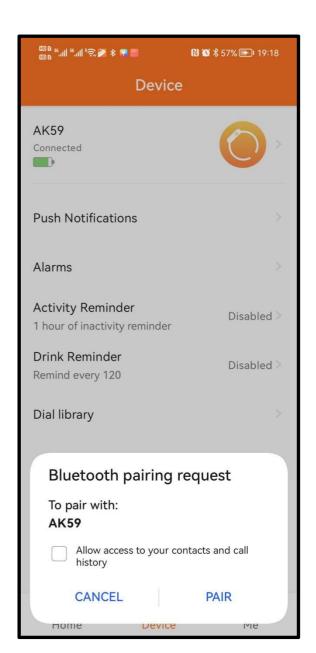

# Open the mobile client app to set personal

Switch to the device page and click bind

Click your device (AK59) in the scanned

# **Binding complete**

**6.Call Bluetooth connection:** turn on the watch "TURN ON", and the "AK59" Bluetooth pairing will pop up automatically in the mobile phone. Click pairing. When Bluetooth is connected to the mobile phone, you can use the watch to dial, control the mobile phone to make a call, listen to music, and view the call record information of the watch. If you click Unpair, when you need to pair the Bluetooth for a call again, open the watch "Enable call function", open the phone settings → Bluetooth option, view all devices, and click "AK59" to connect.