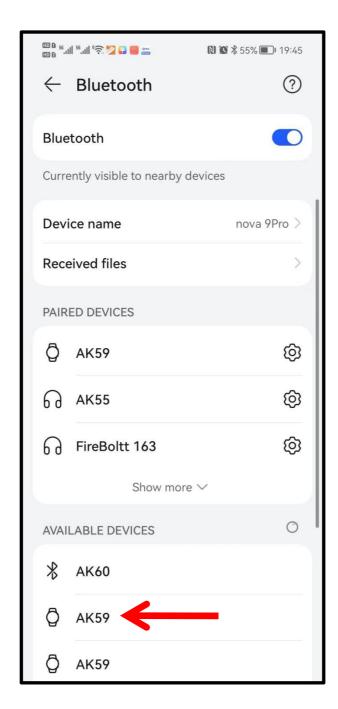

# **Binding complete**

**6.Call Bluetooth connection:** turn on the watch "TURN ON", and the "AK59" Bluetooth pairing will pop up automatically in the mobile phone. Click pairing. When Bluetooth is connected to the mobile phone, you can use the watch to dial, control the mobile phone to make a call, listen to music, and view the call record information of the watch. If you click Unpair, when you need to pair the Bluetooth for a call again, open the watch "Enable call function", open the phone settings → Bluetooth option, view all devices, and click "AK59" to connect.