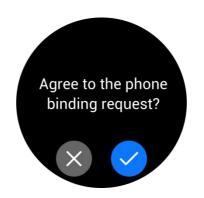

# **Binding complete**

**6.Call Bluetooth connection:** turn on the watch "TURN ON", and the "AK59" Bluetooth pairing will pop up automatically in the mobile phone. Click pairing. When Bluetooth is connected to the mobile phone, you can use the watch to dial, control the mobile phone to make a call, listen to music, and view the call record information of the watch. If you click Unpair, when you need to pair the Bluetooth for a call again, open the watch "Enable call function", open the phone settings → Bluetooth option, view all devices, and click "AK59" to connect.