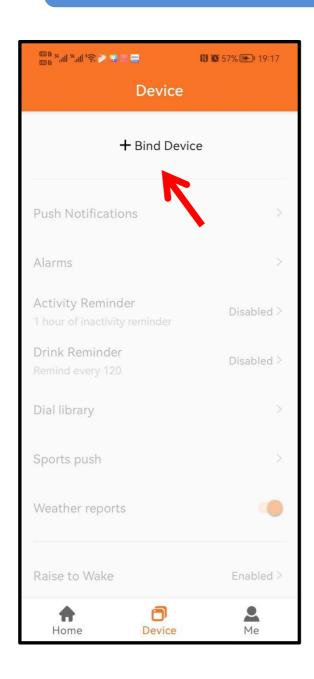

#### 5. APP connection

(make sure mobile phone Bluetooth is turned on and not connected with other devices) shortcut menu→settings→about interface, the MAC address of the watch will be displayed, and your device can be determined by the MAC address in the device table. After the watch is successfully bound, the watch will be automatically connected with the mobile phone every time the client isopened in the future. You can synchronize data by pulling down the data page of the client.

# Open the mobile client app to set personal

Switch to the device page and click bind

Click your device (AK59) in the scanned