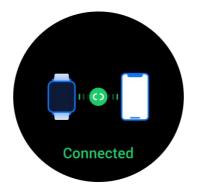

# **Binding complete**

**6.Call Bluetooth connection:** turn on the watch "TURN ON", and the "AK59" Bluetooth pairing will pop up automatically in the mobile phone. Click pairing. When Bluetooth is connected to the mobile phone, you can use the watch to dial, control the mobile phone to make a call, listen to music, and view the call record information of the watch. If you click Unpair, when you need to pair the Bluetooth for a call again, open the watch "Enable call function", open the phone settings → Bluetooth option, view all devices, and click "AK59" to connect.