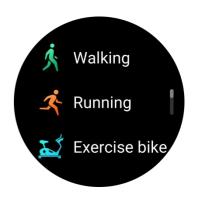

e. Exercise mode: Built-in 8+1, push 112 sports modes to choose from: walking, running, cycling, basketball, football, badminton, skipping rope....., open the sports mode and swipe left to select pause/end sports, if you need to add a sports mode, slide down to the end and click to add to select the desired sports mode.