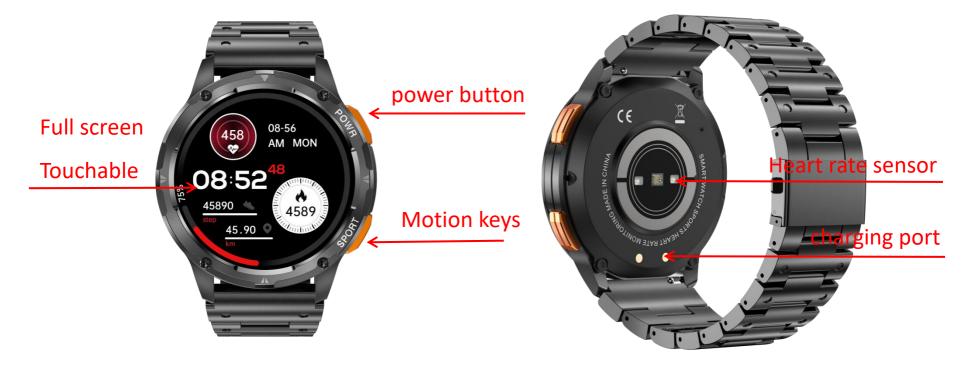

## 1. Button operation

| Status/Operation                                 | Function                     |
|--------------------------------------------------|------------------------------|
| power button: power off/long press for 5 seconds | power on                     |
| power button: power on/long press for 3 seconds  | power off                    |
| Power on button: Short press                     | Enter the main interface     |
| Power on button: Short press                     | Return to the main interface |
| Exercise key: Short press                        | Enter sport mode             |

# 2. Screen operation

| Status/Operation                   | Function                                                                                                                             |
|------------------------------------|--------------------------------------------------------------------------------------------------------------------------------------|
| single click                       | Select / OK                                                                                                                          |
| home page/long press for 3 seconds | switch dial                                                                                                                          |
| home page/slide up                 | message list                                                                                                                         |
| home page/slide down               | Shortcut menu                                                                                                                        |
| home page/slide left               | Call/Voice assistant/Motion recording/Sleep information/Heart rate monitoring/Blood pressure monitoring/Weather/Music/Add components |
| home page/slide right              | enter home page                                                                                                                      |

## 3. Charging instructions

a. Please use the charging cradle equipped with the product to align the contacts on the back of the host to charge (please ensure that the battery is sufficient for the first use. If the battery cannot be turned on normally at low power, please charge it before operating. Please charge correctly as shown in the right picture)