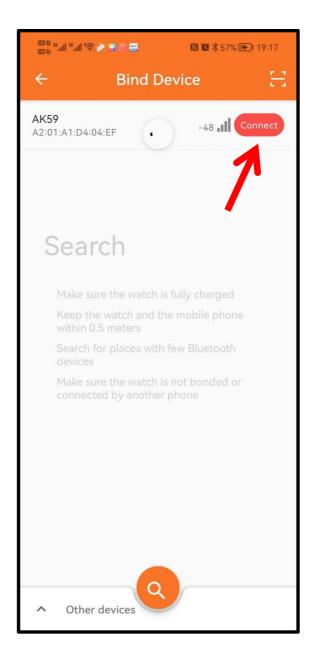

#### 5. APP connection

(make sure mobile phone Bluetooth is turned on and not connected with other devices) shortcut menu→settings→about interface, the MAC address of the watch will be displayed, and your device can be determined by the MAC address in the device table. After the watch is successfully bound, the watch will be automatically connected with the mobile phone every time the client isopened in the future. You can synchronize data by pulling down the data page of the client.

# Open the mobile client app to set personal

Switch to the device page and click bind

Click your device (AK59) in the scanned