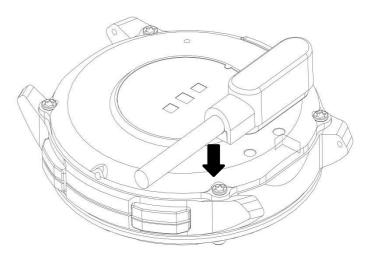

## 3. Charging instructions

a. Please use the charging cradle equipped with the product to align the contacts on the back of the host to charge (please ensure that the battery is sufficient for the first use. If the battery cannot be turned on normally at low power, please charge it before operating. Please charge correctly as shown in the right picture)