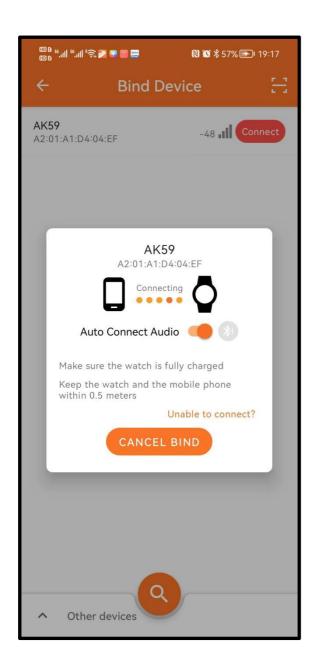

#### 5. APP connection

(make sure mobile phone Bluetooth is turned on and not connected with other devices) shortcut menu→settings→about interface, the MAC address of the watch will be displayed, and your device can be determined by the MAC address in the device table. After the watch is successfully bound, the watch will be automatically connected with the mobile phone every time the client isopened in the future. You can synchronize data by pulling down the data page of the client.

# Open the mobile client app to set personal

Switch to the device page and click bind

Click your device (AK59) in the scanned