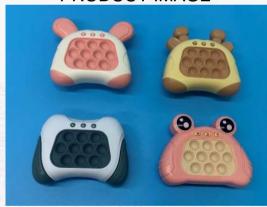

#### PRODUCT DESCRIPTION

Quick push game console

## PRODUCT IMAGE

The designated product was subject to sample testing for which Third Party Testing Lab(s) issued test report(s):

| Test Standard / Regulation                                                                       | Report Number        | Issued by | Overall Conclusion |
|--------------------------------------------------------------------------------------------------|----------------------|-----------|--------------------|
| 1) EN 71-1:2014+A1:2018 – Safety of toys – Part 1:<br>Mechanical and Physical Properties         | W2309020<br>W2307371 | VITS      | PASS               |
| 2) EN 71-2: 2020 – Safety of toys – Part 2:<br>Flammability                                      | W2309020<br>W2307371 | VITS      | PASS               |
| 3) EN 71-3:2019 + A1:2021 – Migration of certain elements in the specified specimen(s) as listed | W2309020<br>W2307371 | VITS      | PASS               |