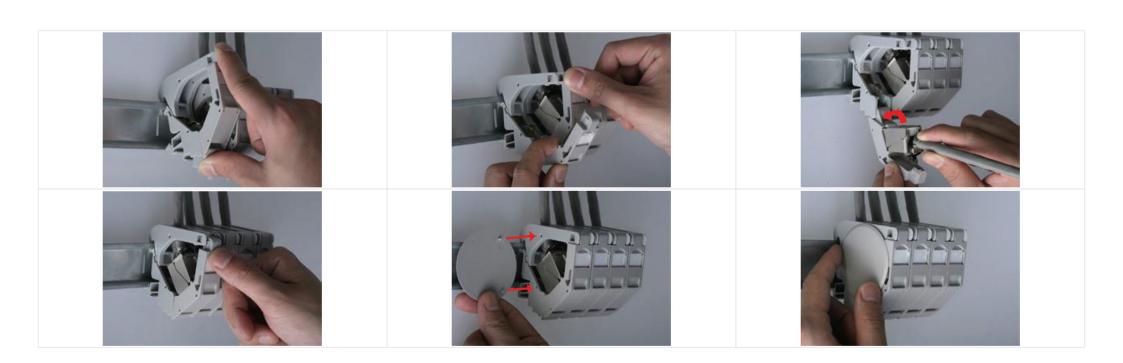

## **Features**

- Compatible with DINTEK Cat.5e, Cat.6 & Cat.6A ezi-JACKS
- For shielded & unshielded RJ45 Jacks
- Side-by-side mountable
- Grounding spring to ensure shielded environment
- For use with standard 35mm width DIN rails
- End caps for enclosing single housing kit or each end of a row