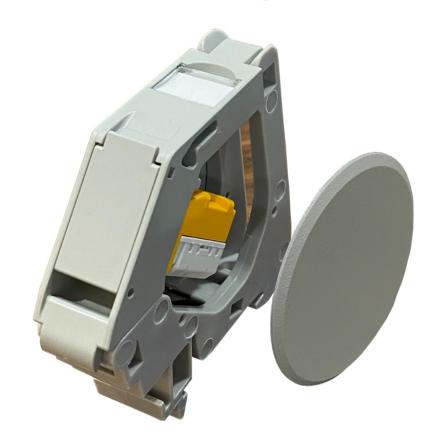

## **DINTEK DuraMAX Din-Rail Mounting Kit - With End Caps**

DINTEK's DuraMAX<sup>™</sup> DIN rail mount RJ45 jack housing kit is the perfect solution for presenting a shielded or uinshielded RJ45 jack in an enclosed cabinet or industrial networking installation where DIN rail mounting capabilities are available.

Designed for standard 35mm width DIN rails, and containing grounding springs, the DuraMAX DIN-rail housing kit is your go-to solution for industrial ethernet applications.

## **Features**

- Compatible with DINTEK Cat.5e, Cat.6 & Cat.6A ezi-JACKS
- For shielded & unshielded RJ45 Jacks
- Side-by-side mountable
- Grounding spring to ensure shielded environment
- For use with standard 35mm width DIN rails
- End caps for enclosing single housing kit or each end of a row