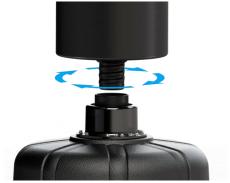

## INSTALLATION

1, fill water or sand into the base and make the plug tightly.

3, screw the top bag clockwisely into the connector and make it tightly.

2, use wrench to lock the screws.

4, adjust the screws at 2 sides of the connector to make the top bag straigtly.

5, open the velcro to assemble protector around the connector.

| NO | ITEM NAME        | QUANTITY |
|----|------------------|----------|
| 1  | TOP PUNCHING BAG | 1        |
| 2  | PROTECTOR        | 1        |
| 3  | CONNECTOR        | 1        |
| 4  | BASE             | 1        |
| 5  | PLUG             | 1        |
| 6  | SCREWS           | 12 SETS  |