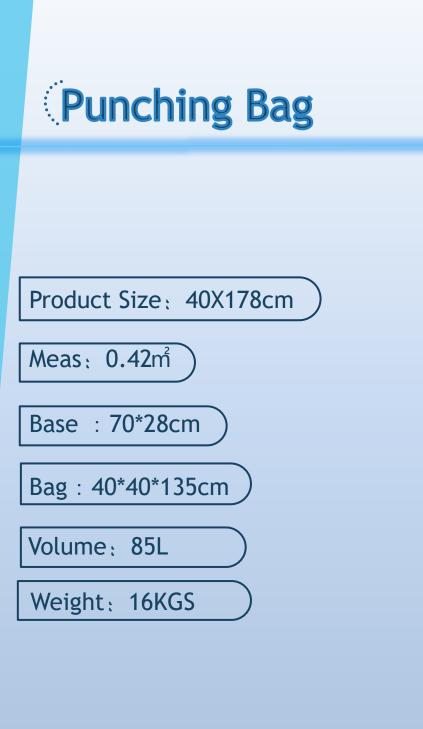

## INSTALLATION

1, fill water or sand into the base and make the plug tightly.

3, screw the top bag clockwisely into the connector and make it tightly.

2, use wrench to lock the screws.

4, adjust the screws at 2 sides of the connector to make the top bag straigtly.

5, open the velcro to assemble protector around the connector.

| NO | ITEM NAME        | QUANTITY |
|----|------------------|----------|
| 1  | TOP PUNCHING BAG | 1        |
| 2  | PROTECTOR        | 1        |
| 3  | CONNECTOR        | 1        |
| 4  | BASE             | 1        |
| 5  | PLUG             | 1        |
| 6  | SCREWS           | 12 SETS  |