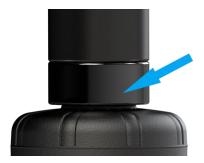

## INSTALLATION

1, fill water or sand into the base and make the plug tightly.

3, screw the top bag clockwisely into the connector and make it tightly.

2, use wrench to lock the screws.

4, adjust the screws at 2 sides of the connector to make the top bag straigtly.

5, open the velcro to assemble protector around the connector.

| NO | ITEM NAME        | QUANTITY |
|----|------------------|----------|
| 1  | TOP PUNCHING BAG | 1        |
| 2  | PROTECTOR        | 1        |
| 3  | CONNECTOR        | 1        |
| 4  | BASE             | 1        |
| 5  | PLUG             | 1        |
| 6  | SCREWS           | 12 SETS  |