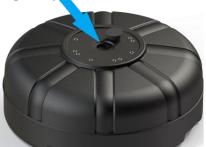

## INSTALLATION

1, fill water or sand into the base and make the plug tightly.

3, screw the top bag clockwisely into the connector and make it tightly.

2, use wrench to lock the screws.

4, adjust the screws at 2 sides of the connector to make the top bag straigtly.