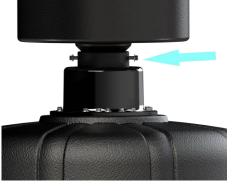

## INSTALLATION

1, fill water or sand into the base and make the plug tightly.

3, screw the top bag clockwisely into the connector and make it tightly.

2, use wrench to lock the screws.

4, adjust the screws at 2 sides of the connector to make the top bag straigtly.

5, open the velcro to assemble protector around the connector.

| NO | ITEM NAME        | QUANTITY |
|----|------------------|----------|
| 1  | TOP PUNCHING BAG | 1        |
| 2  | PROTECTOR        | 1        |
| 3  | CONNECTOR        | 1        |
| 4  | BASE             | 1        |
| 5  | PLUG             | 1        |
| 6  | SCREWS           | 12 SETS  |