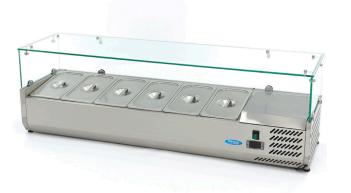

## SPECIFICATIONS

| 2 |
|---|
| 2 |
| 4 |
| 6 |
| Н |
| Н |
| 0 |
| W |
| 8 |
| 8 |
| 0 |
|   |

200 Watt 230V / 50Hz / 1Phase 45.5 Kg 68.0 Kg H435 x W1400 x D395 mm H460 x W1490 x D460 mm 0.32 CBM Wooden Box with Foam 84185019 8719324276306 09400323 Luxury refrigerated display with glass case Stainless steel housing and supports Capacity 6 x 1/3 GN Fitted with adjustable feet Dixell digital temperature controller Static cooling Foamed evaporator Refrigerant R600a / CFC-free Temperature 0 ° to + 10 ° Celsius Automatic defrost Anti Condense System

**Excluding:** GN containers and lids

- HIGH QUALITY / LOW PRICES
- 🖼 24 / 7 SUPPORT & SERVICE
- MMEDIATELY AVAILABLE FROM STOCK
- ECHNICAL DEPARTMENT & WARRANT
- EXCELLENT CUSTOMER SATISFACTION

Stainless steel housing with capacity of 6 x 1/3 GN