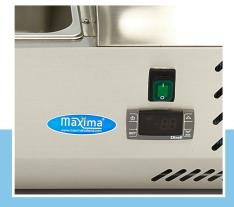

| Н |
| Н |
| 0 |
| W |
| 8 |
| 8 |
| 0 |
|   |

200 Watt 230V / 50Hz / 1Phase 45.5 Kg 68.0 Kg H435 x W1400 x D395 mm H460 x W1490 x D460 mm 0.32 CBM Wooden Box with Foam 84185019 8719324276306 09400323 Luxury refrigerated display with glass case Stainless steel housing and supports Capacity 6 x 1/3 GN Fitted with adjustable feet Dixell digital temperature controller Static cooling Foamed evaporator Refrigerant R600a / CFC-free Temperature 0 ° to + 10 ° Celsius Automatic defrost Anti Condense System

**Excluding:** GN containers and lids

- HIGH QUALITY / LOW PRICES
- 🖼 24 / 7 SUPPORT & SERVICE
- MMEDIATELY AVAILABLE FROM STOCK
- ECHNICAL DEPARTMENT & WARRANT
- EXCELLENT CUSTOMER SATISFACTION





Stainless steel housing with capacity of 6 x 1/3 GN



Static cooling with foamed evaporato



Dixell digital temperature controller