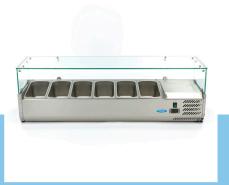

## SPECIFICATIONS

| 2 |
|---|
| 2 |
| 4 |
| 6 |
| Н |
| Н |
| 0 |
| W |
| 8 |
| 8 |
| 0 |
|   |

200 Watt 230V / 50Hz / 1Phase 45.5 Kg 68.0 Kg H435 x W1400 x D395 mm H460 x W1490 x D460 mm 0.32 CBM Wooden Box with Foam 84185019 8719324276306 09400323 Luxury refrigerated display with glass case Stainless steel housing and supports Capacity 6 x 1/3 GN Fitted with adjustable feet Dixell digital temperature controller Static cooling Foamed evaporator Refrigerant R600a / CFC-free Temperature 0 ° to + 10 ° Celsius Automatic defrost Anti Condense System

**Excluding:** GN containers and lids

- HIGH QUALITY / LOW PRICES
- 🖼 24 / 7 SUPPORT & SERVICE
- MMEDIATELY AVAILABLE FROM STOCK
- ECHNICAL DEPARTMENT & WARRANT
- EXCELLENT CUSTOMER SATISFACTION

Stainless steel housing with capacity of 6 x 1/3 GN