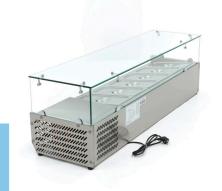

## SPECIFICATIONS

| 2 |
|---|
| 2 |
| 4 |
| 6 |
| Н |
| Н |
| 0 |
| W |
| 8 |
| 8 |
| 0 |
|   |

200 Watt 230V / 50Hz / 1Phase 45.5 Kg 68.0 Kg H435 x W1400 x D395 mm H460 x W1490 x D460 mm 0.32 CBM Wooden Box with Foam 84185019 8719324276306 09400323 Luxury refrigerated display with glass case Stainless steel housing and supports Capacity 6 x 1/3 GN Fitted with adjustable feet Dixell digital temperature controller Static cooling Foamed evaporator Refrigerant R600a / CFC-free Temperature 0 ° to + 10 ° Celsius Automatic defrost Anti Condense System

**Excluding:** GN containers and lids

- HIGH QUALITY / LOW PRICES
- 🖼 24 / 7 SUPPORT & SERVICE
- MMEDIATELY AVAILABLE FROM STOCK
- ECHNICAL DEPARTMENT & WARRANT
- EXCELLENT CUSTOMER SATISFACTION

Stainless steel housing with capacity of 6 x 1/3 GN