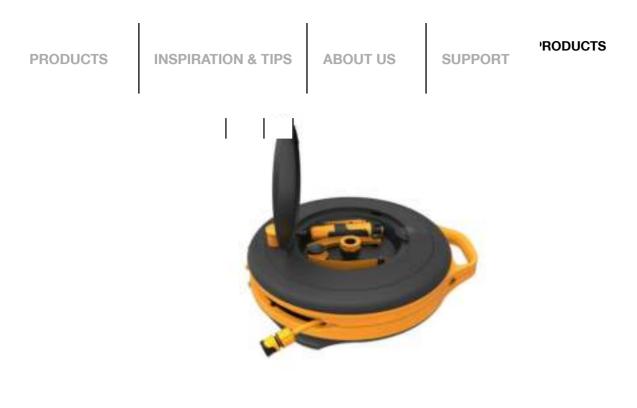

## Waterwheel with 15 m hose

Watering made easy

Item #: 1020436

STORES

## Watering made easy

The smallest waterwheel in our watering range has everything you need for easy watering in smaller gardens, patios and terraces. The handy accessory storage locker in the wheel is equipped with an adjustable nozzle spary gun, a multi-threaded tap connector and a useful spayer support – all you need to get started. What's more, the wheel is lightweight making it easy to move around, and it's trouble-free to roll-out and coil in-the hose. Combine this with its stylish design and wall-mounting possibility, and you'll have a compact all-inclusive package you don't need to hide.