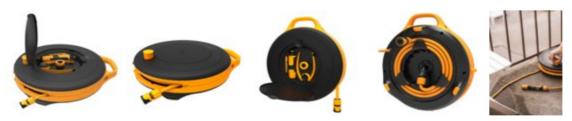

## Compact all inclusive set

PRODUCTS

**INSPIRATION & TIPS** 

ABOUT US

**SUPPORT** 

- Easy to operate due to horizontal reel setting
- Handy accessory storage .......
- All the parts are compatible with most other watering brands' products.

## Watering made easy

The smallest waterwheel in our watering range has everything you need for easy watering in smaller gardens, patios and terraces. The handy accessory storage locker in the wheel is equipped with an adjustable nozzle spary gun, a multi-threaded tap connector and a useful spayer support – all you need to get started. What's more, the wheel is lightweight making it easy to move around, and it's trouble-free to roll-out and coil in-the hose. Combine this with its stylish design and wall-mounting possibility, and you'll have a compact all-inclusive package you don't need to hide.