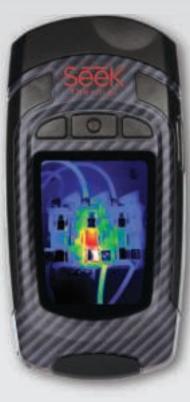

### SENSOR BV James Wattlaa

James Wattlaan 15 5151 DP Drunen Nederland +31 (0)416 - 369 473
info@sensorbv.nl
sensorbv.nl
warmtebeeldcamera.nl

Handheld Thermal Camera with 32,136 Pixels

## **KEY FEATURES**

Advanced Thermography Tools Temperature measurement with automatic detection.

Long-Lasting Rechargeable Battery Up to 10 hours of continuous thermal imaging.

Removable Storage | Save directly to removable 512MB Micro-SD card.

### **KEY FEATURES**

for the sharpest image.

Pro Thermography Tools | Temperature measurement with automatic and full manual control. Focusable Lens for Quick Identification | Aim and focus

No Batteries Required | Up to 4 hours of continuous thermal imaging powered by your smartphone. Capture and Share Photos & Video | Easily document