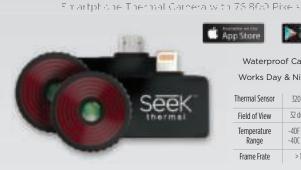

Thermal Sensor

Field of View

Temperature

Range

Frame Frate

and share from your smartphone or tablet.

Congle play

320 x 240

32 degrees

-40F to 626F

-40C to 330C

> 15 Hz

Waterproof Case Works Day & Night

Smartphone Thermal Camera with 32,136 Pixels