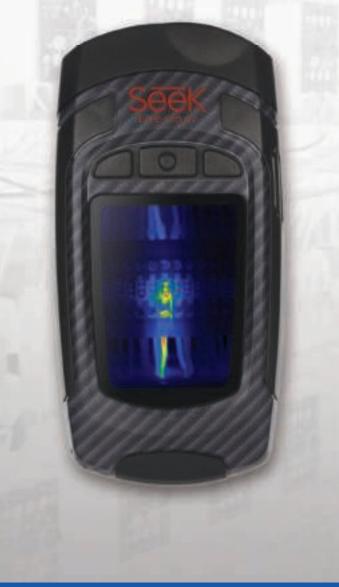

## SEE THE UNSEEN"



FAULTY / CORRODED FUSES



LOOSE CONNECTIONS



FAILING PUMPS/MOTORS



UNBALANCED LOADS



**OVERLOADED CIRCUITS** 



## DESIGNED AND MANUFACTURED IN SANTA BARBARA, CALIFORNIA WITH GLOBAL COMPONENTS



AFFORDABLE, HIGH-PERFORMANCE THERMAL IMAGING CAMERAS FOR ELECTRICIANS



www.sensorbv.nl

### SENSOR BV James Wattlaa

James Wattlaan 15 5151 DP Drunen Nederland +31 (0)416 - 369 473
info@sensorbv.nl
sensorbv.nl
warmtebeeldcamera.nl



Handheld Thermal Camera with 32,136 Pixels



## 300 Lumen LED / Light

### Works Day & Night

Thermal Sensor 206 x 156 Field of View 36 degrees Temperature -40F to 626F -40C to 330C Range Frame Frate > 15 Hz

## **KEY FEATURES**

Advanced Thermography Tools Temperature measurement with automatic detection.

Long-Lasting Rechargeable Battery Up to 10 hours of continuous thermal imaging.

Removable Storage | Save directly to removable 512MB Micro-SD card.



### **KEY FEATURES**

for the sharpest image.

Pro Thermography Tools | Temperature measurement with automatic and full manual control. Focusable Lens for Quick Identificati