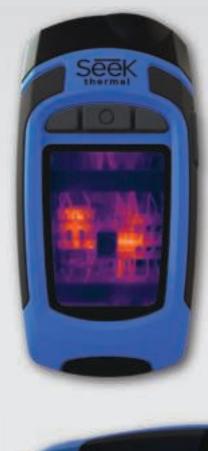

# RevealPRO

Handheld Thermal Camera with 76,800 Pixels

### 300 Lumen LED / Light

Works Day & Night

| Thermal Sensor       | 320 x 240                    |
|----------------------|------------------------------|
| Field of View        | 32 degrees                   |
| Temperature<br>Range | -40F to 626F<br>-40C to 330C |
| Frame Frate          | > 15 Hz                      |

### **KEY FEATURES**

Pro Thermography Tools | Temperature measurement with automatic and full manual control.

Durable & Portable | Rugged, rubberized casing with Corning® Gorilla® Glass.

Long-Lasting Rechargeable Battery | Up to 4 hours of continuous thermal imaging. Capture Photos for Reports | Save directly