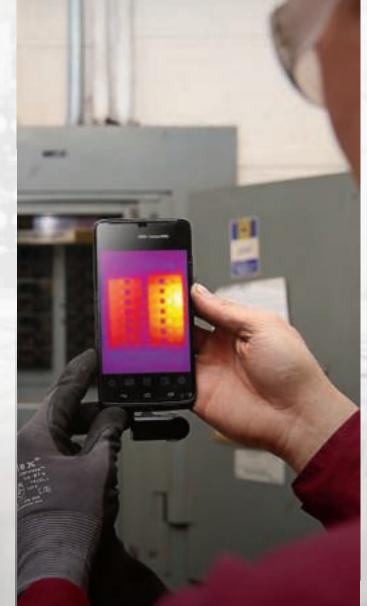

Thermal Sensor

Field of View

Temperature

Range

Frame Frate

and share from your smartphone or tablet.

Congle play

320 x 240

32 degrees

-40F to 626F

-40C to 330C

> 15 Hz

Waterproof Case Works Day & Night

Smartphone Thermal Camera with 32,136 Pixels