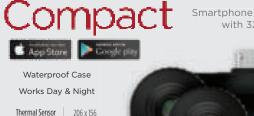

### Works Day & Night

Thermal Sensor 206 x 156 Field of View 36 degrees Temperature -40F to 626F -40C to 330C Range Frame Frate > 15 Hz