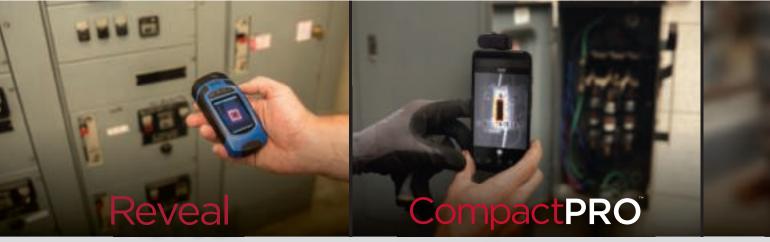

# RevealPRO

Handheld Thermal Camera with 76,800 Pixels

Thermal Sensor

Field of View

Temperature

Range

Frame Frate

and share from your smartphone or tablet.

Congle play

320 x 240