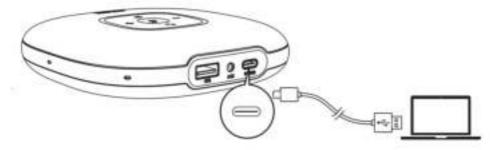

# Connecting

a) Connect to your PC by using a USB-C cable

b) Connect to your PC or mobile device via Bluetooth pairing When powered on for the first time, PowerConf S3 will automatically enter the Bluetooth pairing mode.

# Charging a) Charging PowerConf S3

b) Charging an external device

charge out.

• When the remaining battery is less than 30%, the charge out current will be 5V = = 1A; if less than 10%, PowerConf S3 won't charge out.

# **Audio Output**

Connect an external speaker to the AUX OUT port of PowerConf S3 by using an AUX cable (not provided). The audio will be played through the speaker.