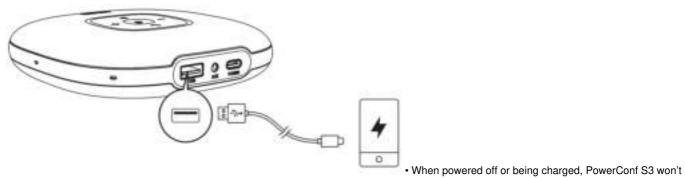

# Charging a) Charging PowerConf S3

b) Charging an external device

charge out.

• When the remaining battery is less than 30%, the charge out current will be 5V = = 1A; if less than 10%, PowerConf S3 won't charge out.