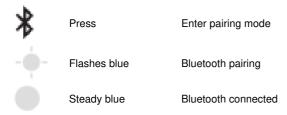

# **Status LED**

Lights up white for 2 seconds Connected to power or PC

Breathes green Coming call

Partially lights up blue Sound direction detected

Lights up blue clockwise or counterclockwise Increase/Decrease volume

Turns red Muted

Lights up green Press Power button to check the battery level