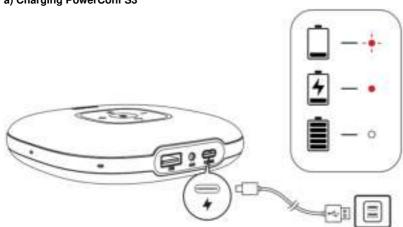

# Charging a) Charging PowerConf S3

b) Charging an external device

charge out.

• When the remaining battery is less than 30%, the charge out current will be 5V = = 1A; if less than 10%, PowerConf S3 won't charge out.