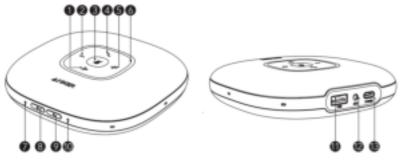

At a Glance

| 1 | Multi-function button | 8  | Power button                     |
|---|-----------------------|----|----------------------------------|
| 2 | Volume down button    | 9  | Bluetooth button                 |
| 3 | Mute button           | 10 | Bluetooth LED                    |
| 4 | Phone call button     | 11 | USB port (Type-A) for charge-out |
| 5 | Volume up button      | 12 | Audio output port                |
| 6 | Status LED            | 13 | USB port (Type-C) for charge-in  |
| 7 | Power LED             |    |                                  |