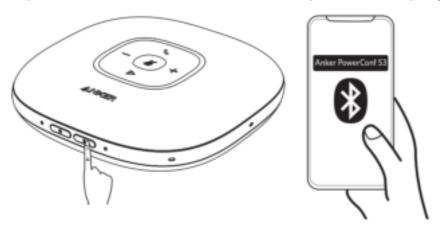

# Connecting

a) Connect to your PC by using a USB-C cable

b) Connect to your PC or mobile device via Bluetooth pairing When powered on for the first time, PowerConf S3 will automatically enter the Bluetooth pairing mode.

- Each time you power on PowerConf S3, it will automatically connect with the last successfully connected device if available.
- To disconnect Bluetooth, press the Bluetooth button again.