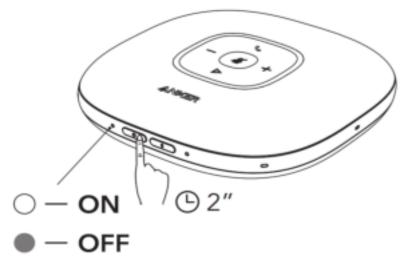

# Powering On/Off

Press and hold the power button for 2 seconds to power on. The status LED will light on clockwise and then fade out. To power off, press and hold the power button for 2 seconds.

- PowerConf S3 will automatically power on once connected to your PC.
- PowerConf S3 will automatically power off after 30 minutes of inactivity or no source.