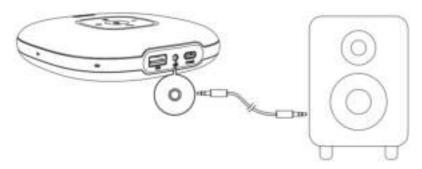

# **Audio Output**

Connect an external speaker to the AUX OUT port of PowerConf S3 by using an AUX cable (not provided). The audio will be played through the speaker.