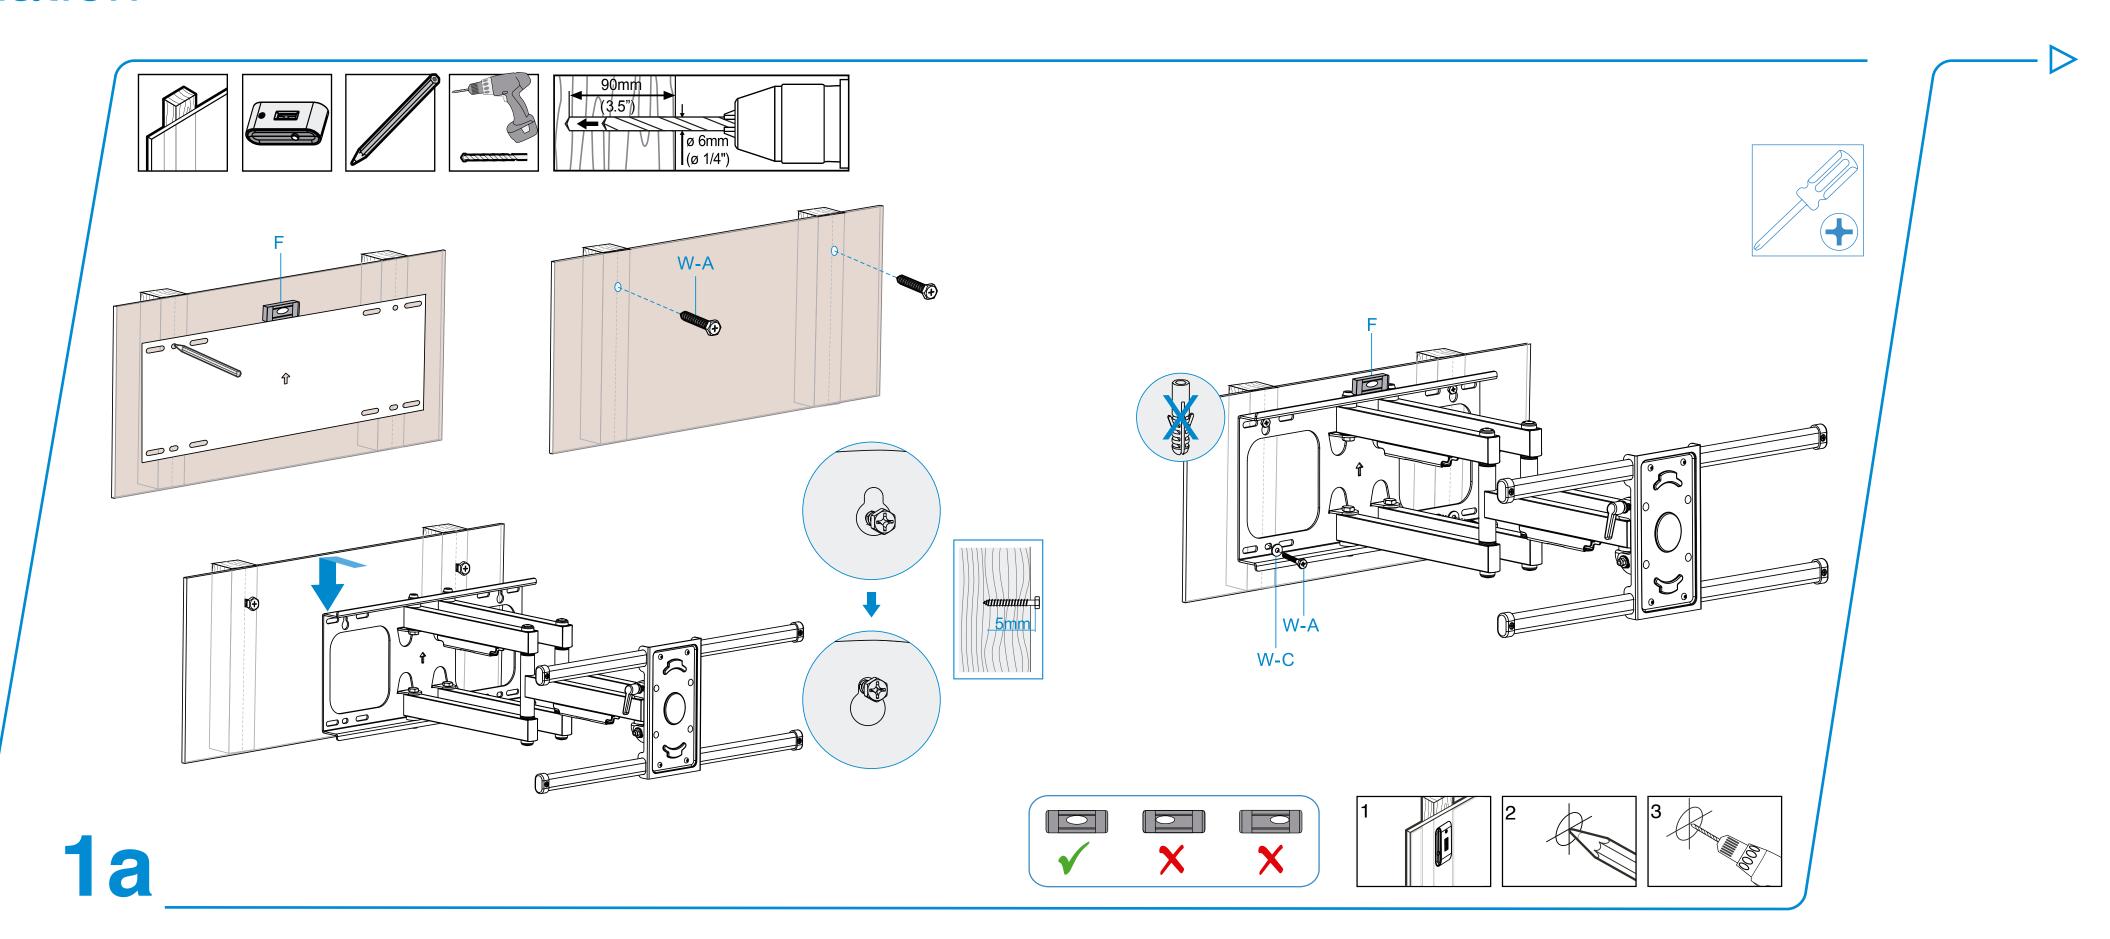

### Before starting installation

- Read the user manual, if you have any questions regarding instructions or warnings, please contact your local distributor.
- Ensure that you have received all parts according to the component checklist prior to installation. If any parts are missing or faulty, telephone your local distributor for a replacement.

- Use with products heavier than the rated weights indicated may result in instability causing possible injury.
- Mounts must be attached as specified in assembly instructions. Improper installation may result in damage or serious personal injury.
- Safety gear and proper tools must be used. This products should only be installed by professionals.
- This product is designed to be installed on wood stud walls, solid concrete walls or brick walls.
- Make sure that the supporting surface will safely support the combined weight of the equipment and all attached hardware and components.
- Use the mounting screws provided and DO NOT OVER-TIGHTEN.
- This product contains small items that could be a choking hazard if swallowed. Keep these items away from children.
- This product is intended for indoor use only. Using this product outdoors could lead to product failure and personal injury.
- Please refer to the product warranty <a href="here">here</a>.