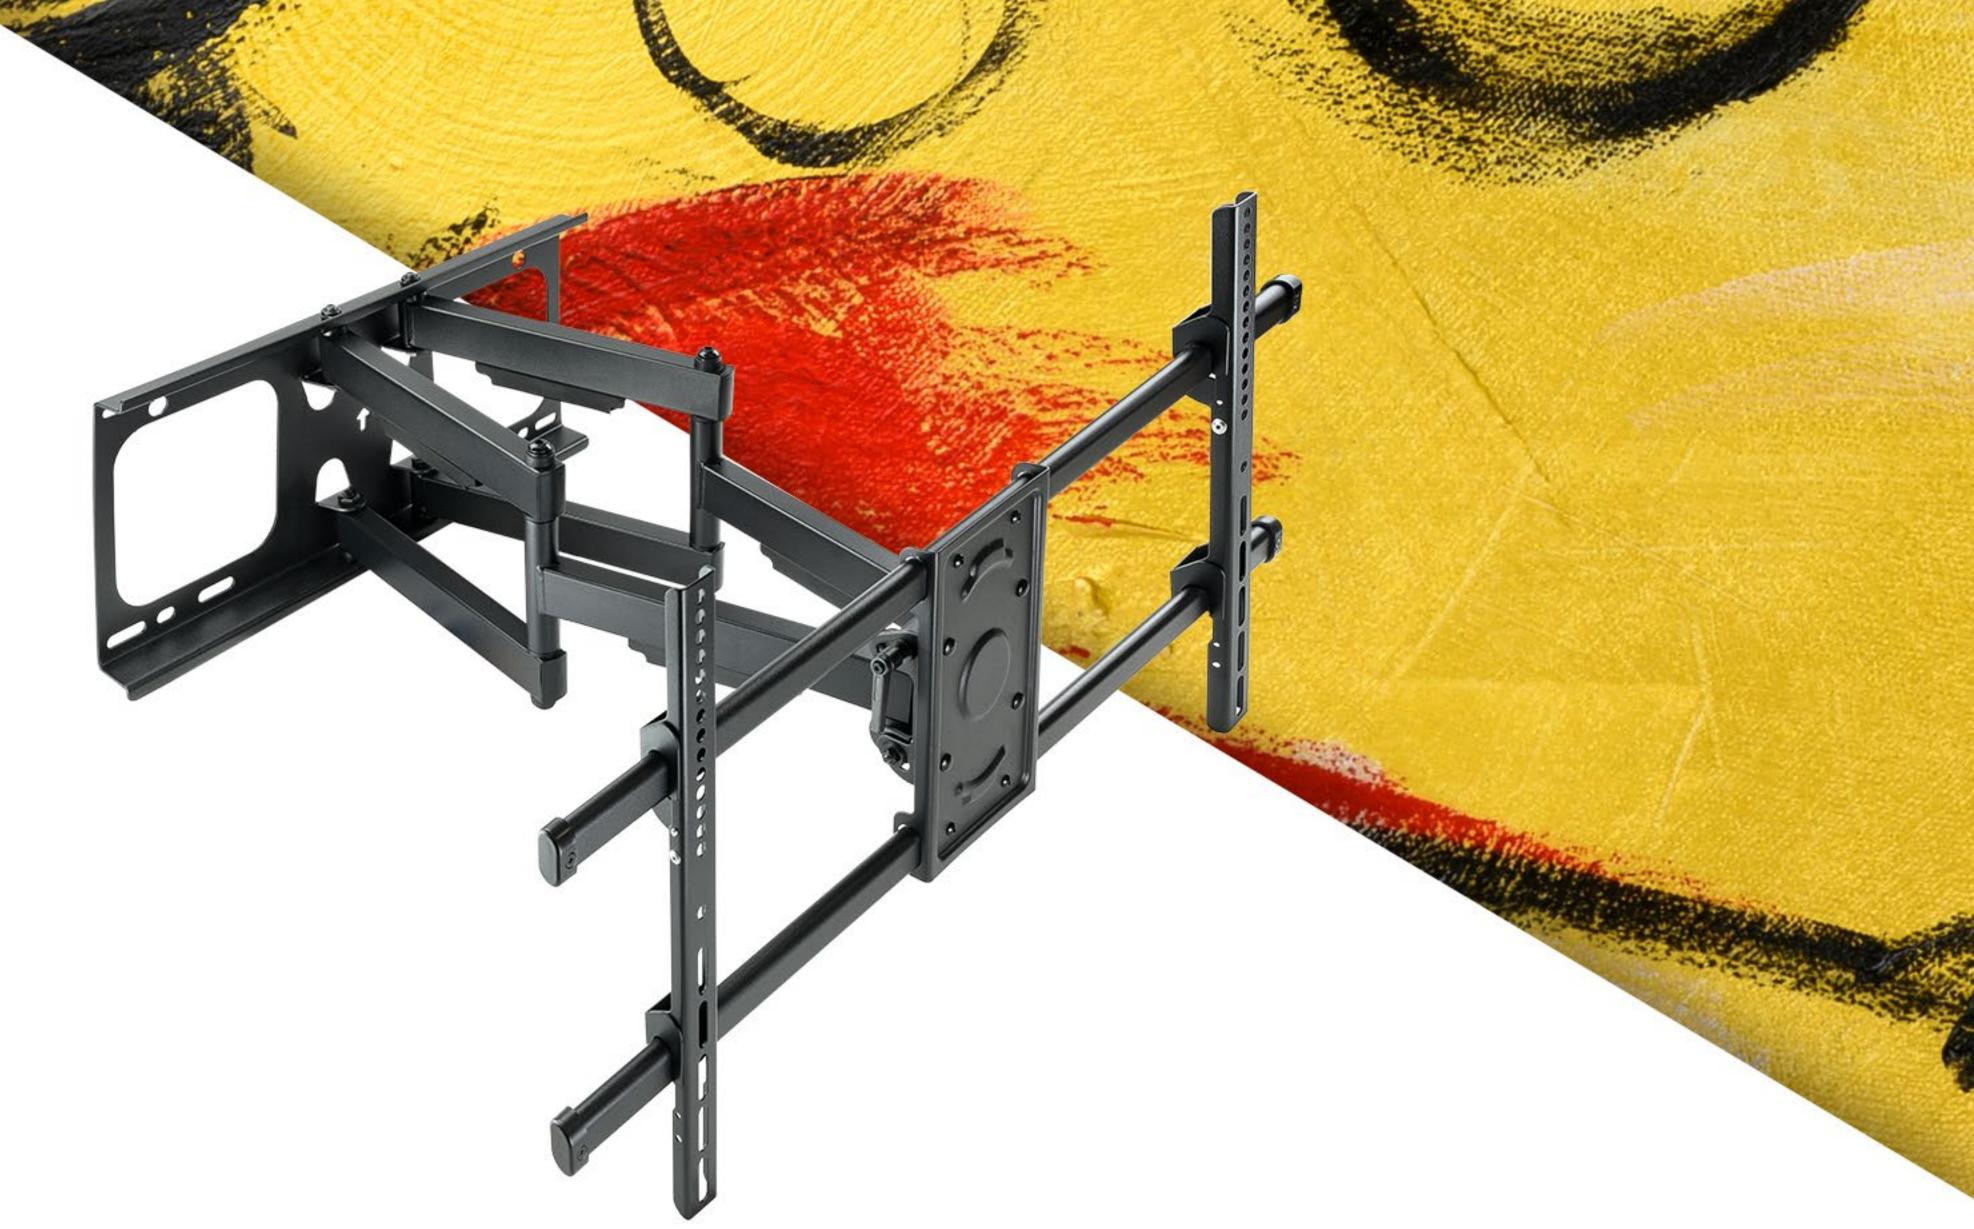

#### **LP3790TN-B**

User manual

WALL MOUNT FOR SCREENS VESA: 200x200, 300x300, 400x200, 400x400, 600x400 800X400

43"-90" 75kg