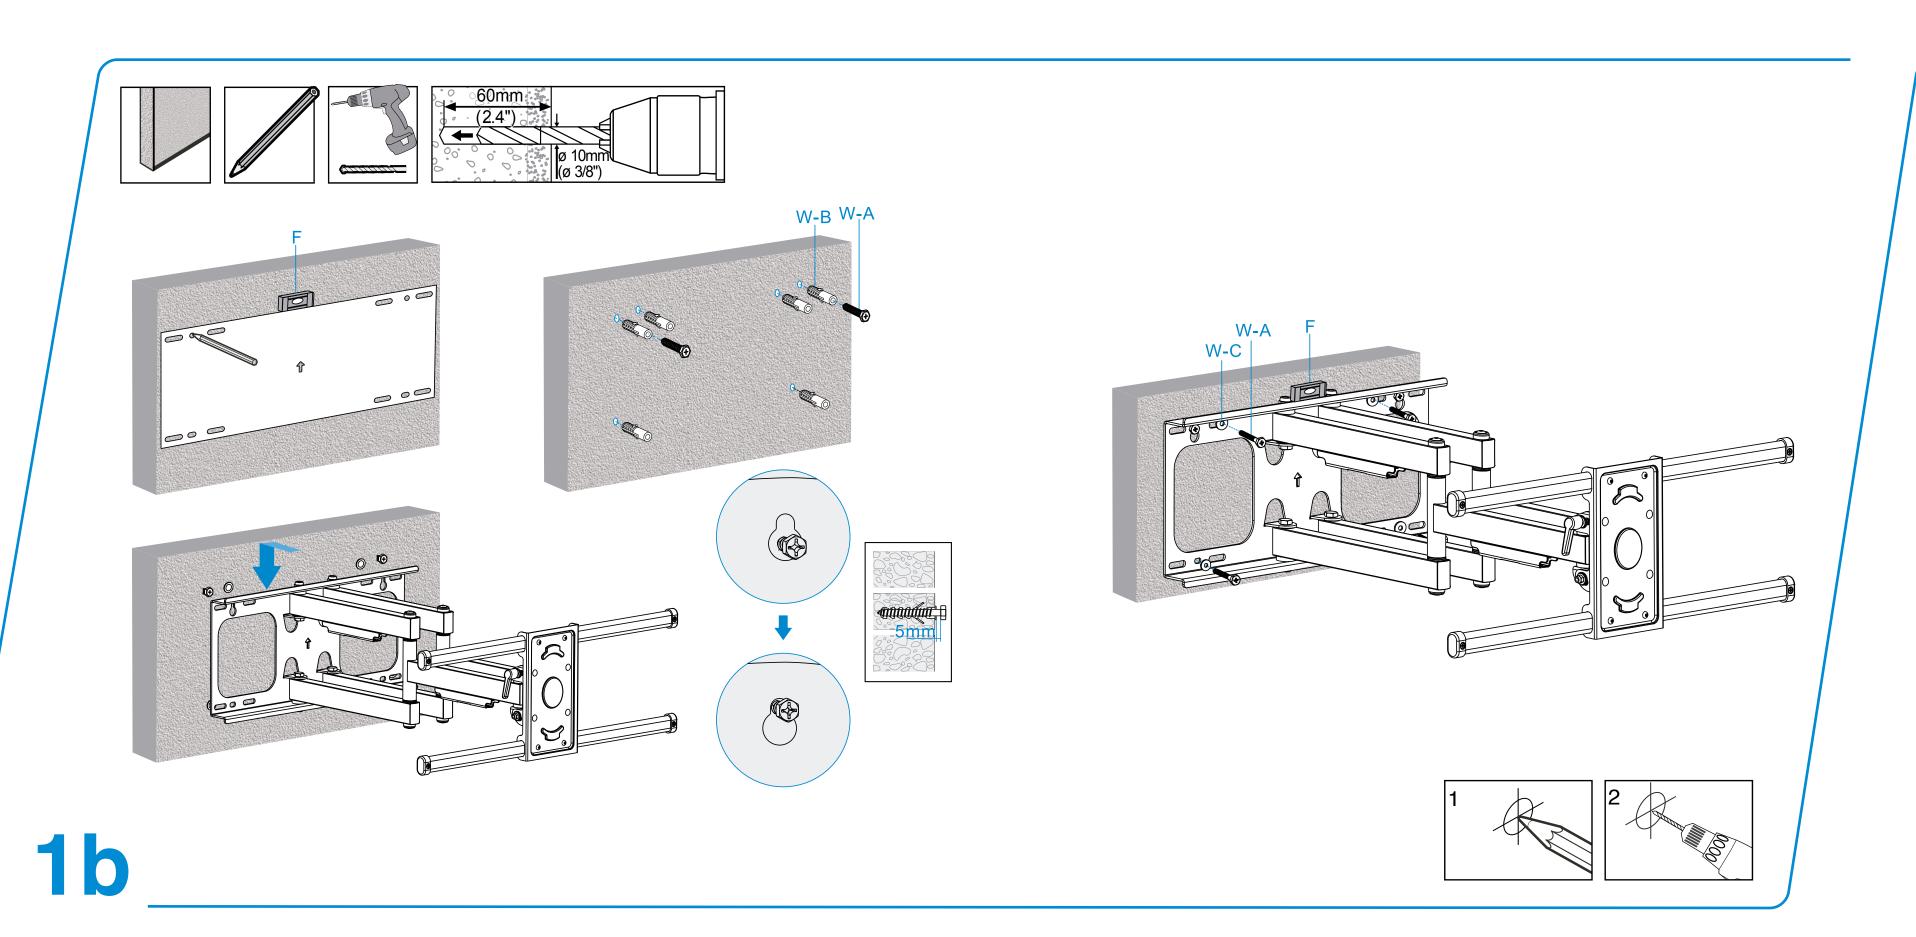

### Before starting installation

- Read the user manual, if you have any questions regarding instructions or warnings, please contact your local distributor.
- Ensure that you have received all parts according to the component checklist prior to installation. If any parts are missing or faulty, telephone your local distributor for a replacement.

- Use with products heavier than the rated weights indicated may result in instability causing possible injury.
- Mounts must be attached as specified in assembly instructions. Improper installation may result in damage or serious personal injury.
- Safety gear and proper tools must be used. This products should only be installed by professionals.
- This product is designed to be installed on wood stud walls, solid concrete walls or brick walls.
- Make sure that the supporting surface will safely support the combined weight of the equipment and all attached hardware and components.
- Use the mounting screws provided and DO NOT OVER-TIGHTEN.
- This product contains small items that could be a choking hazard if swallowed. Keep these items away from children.
- This product is intended for indoor use only. Using this product outdoors could lead to product failure and personal injury.
- Please refer to the product warranty <a href="here">here</a>.