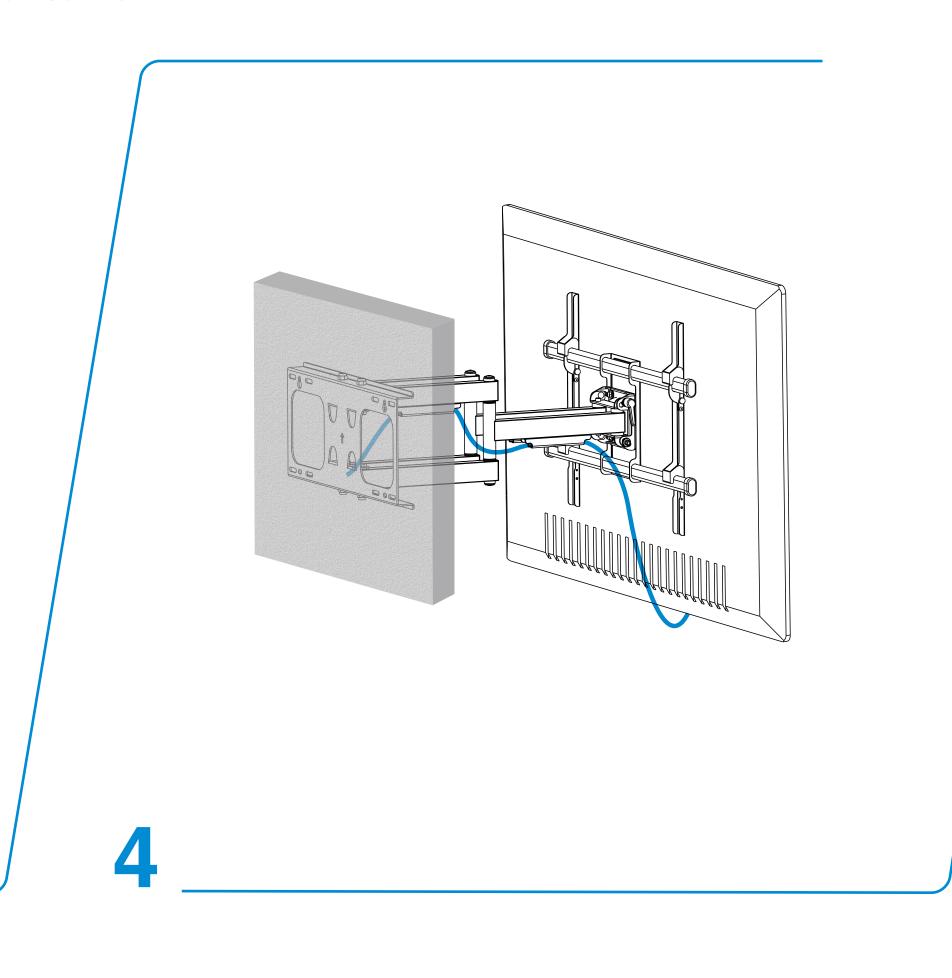

### Before starting installation

- Read the user manual, if you have any questions regarding instructions or warnings, please contact your local distributor.
- Ensure that you have received all parts according to the component checklist prior to installation. If any parts are missing or faulty, telephone your local distributor for a replacement.

- Use with products heavier than the rated weights indicated may result in instability causing possible injury.
- Mounts must be attached as specified in assembly instructions. Improper installation may result in damage or serious personal injury.
- Safety gear and proper tools must be used. This products should only be installed by professionals.
- This product is designed to be installed on wood stud walls, solid concrete walls or brick walls.
- Make sure that the supporting surface will safely support the combined weight of the equipment and all attached hardware and components.
- Use the mounting screws provided and DO NOT OVER-TIGHTEN.
- This product contains small items that could be a choking hazard if swallowed. Keep these items away from children.
- This product is intended for indoor use only. Using this product outdoors could lead to product failure and personal injury.
- Please refer to the product warranty <a href="here">here</a>.