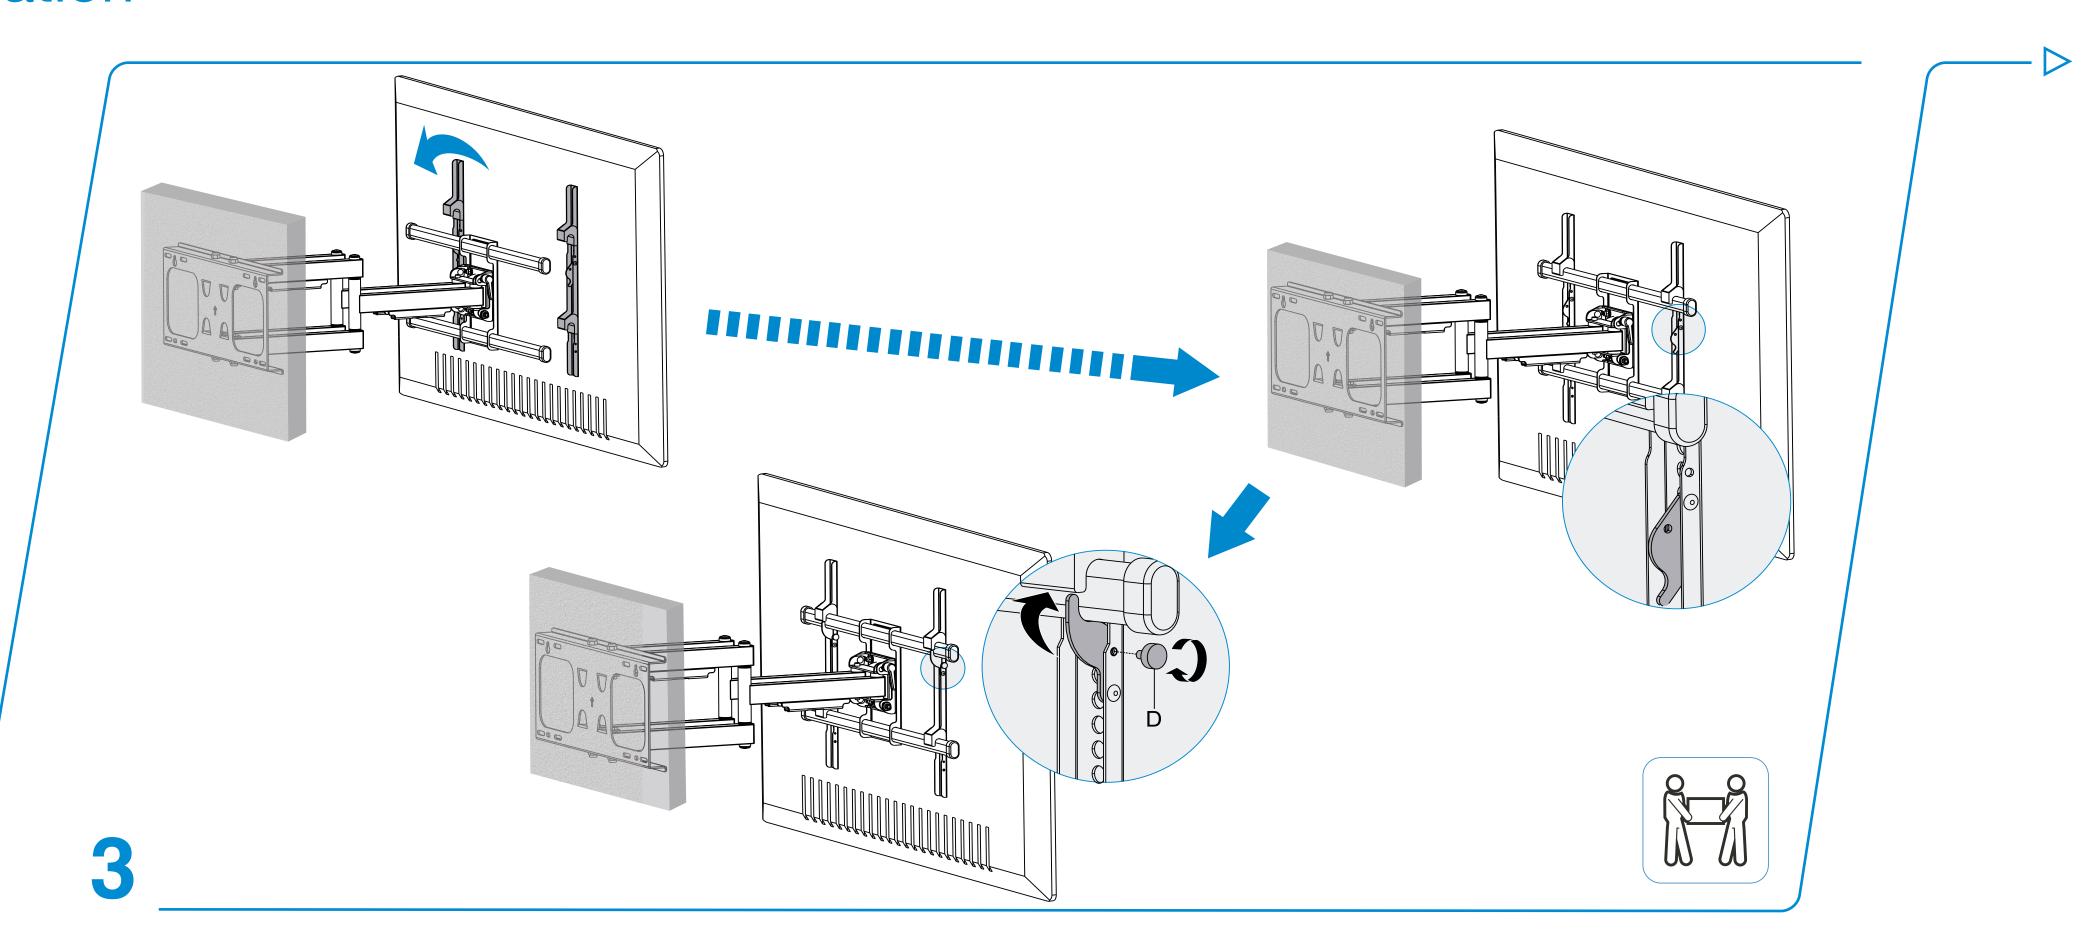

### Before starting installation

- Read the user manual, if you have any questions regarding instructions or warnings, please contact your local distributor.
- Ensure that you have received all parts according to the component checklist prior to installation. If any parts are missing or faulty, telephone your local distributor for a replacement.

- Use with products heavier than the rated weights indicated may result in instability causing possible injury.
- Mounts must be attached as specified in assembly instructions. Improper installation may result in damage or serious personal injury.
- Safety gear and proper tools must be used. This products should only be installed by professionals.
- This product is designed to be installed on wood stud walls, solid concrete walls or brick walls.
- Make sure that the supporting surface will safely support the combined weight of the equipment and all attached hardware and components.
- Use the mounting screws provided and DO NOT OVER-TIGHTEN.
- This product contains small items that could be a choking hazard if swallowed. Keep these items away from children.
- This product is intended for indoor use only. Using this product outdoors could lead to product failure and personal injury.
- Please refer to the product warranty <a href="here">here</a>.