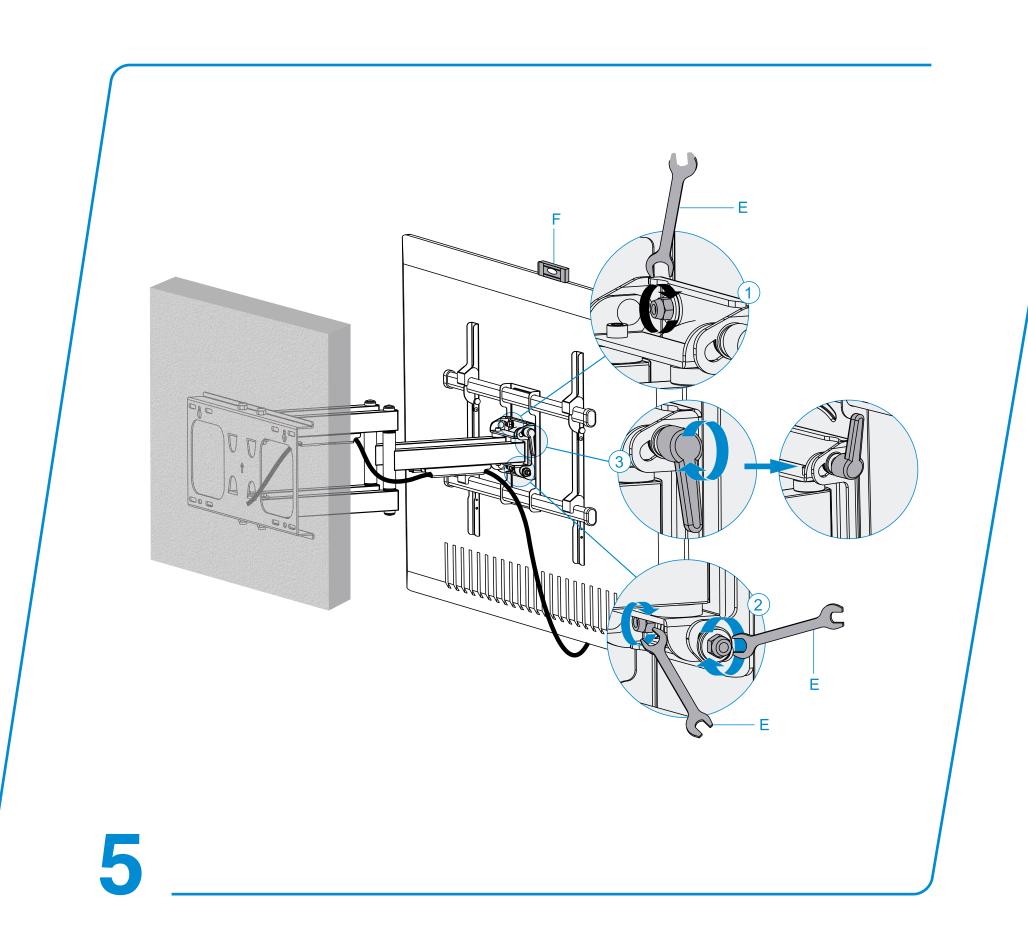

### Before starting installation

- Read the user manual, if you have any questions regarding instructions or warnings, please contact your local distributor.
- Ensure that you have received all parts according to the component checklist prior to installation. If any parts are missing or faulty, telephone your local distributor for a replacement.

- Use with products heavier than the rated weights indicated may result in instability causing possible injury.
- Mounts must be attached as specified in assembly instructions. Improper installation may result in damage or serious personal injury.
- Safety gear and proper tools must be used. This products should only be installed by professionals.
- This product is designed to be installed on wood stud walls, solid concrete walls or brick walls.
- Make sure that the supporting surface will safely support the combined weight of the equipment and all attached hardware and components.
- Use the mounting screws provided and DO NOT OVER-TIGHTEN.
- This product contains small items that could be a choking hazard if swallowed. Keep these items away from children.
- This product is intended for indoor use only. Using this product outdoors could lead to product failure and personal injury.
- Please refer to the product warranty <a href="here">here</a>.