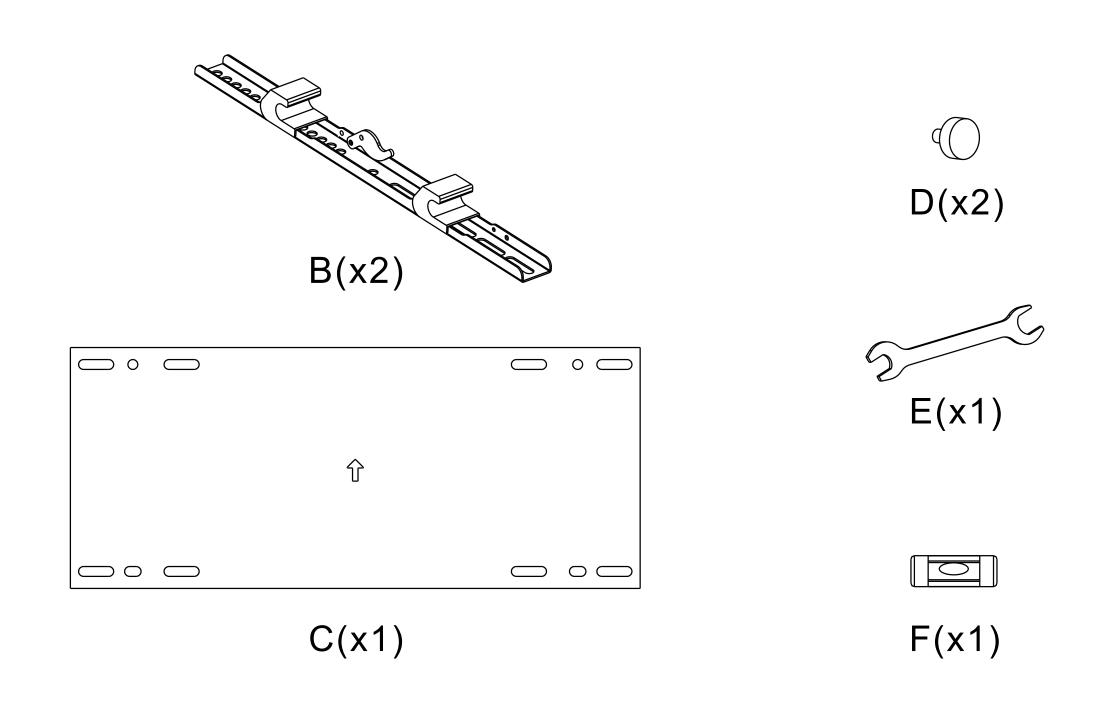

### Before starting installation

- Read the user manual, if you have any questions regarding instructions or warnings, please contact your local distributor.
- Ensure that you have received all parts according to the component checklist prior to installation. If any parts are missing or faulty, telephone your local distributor for a replacement.