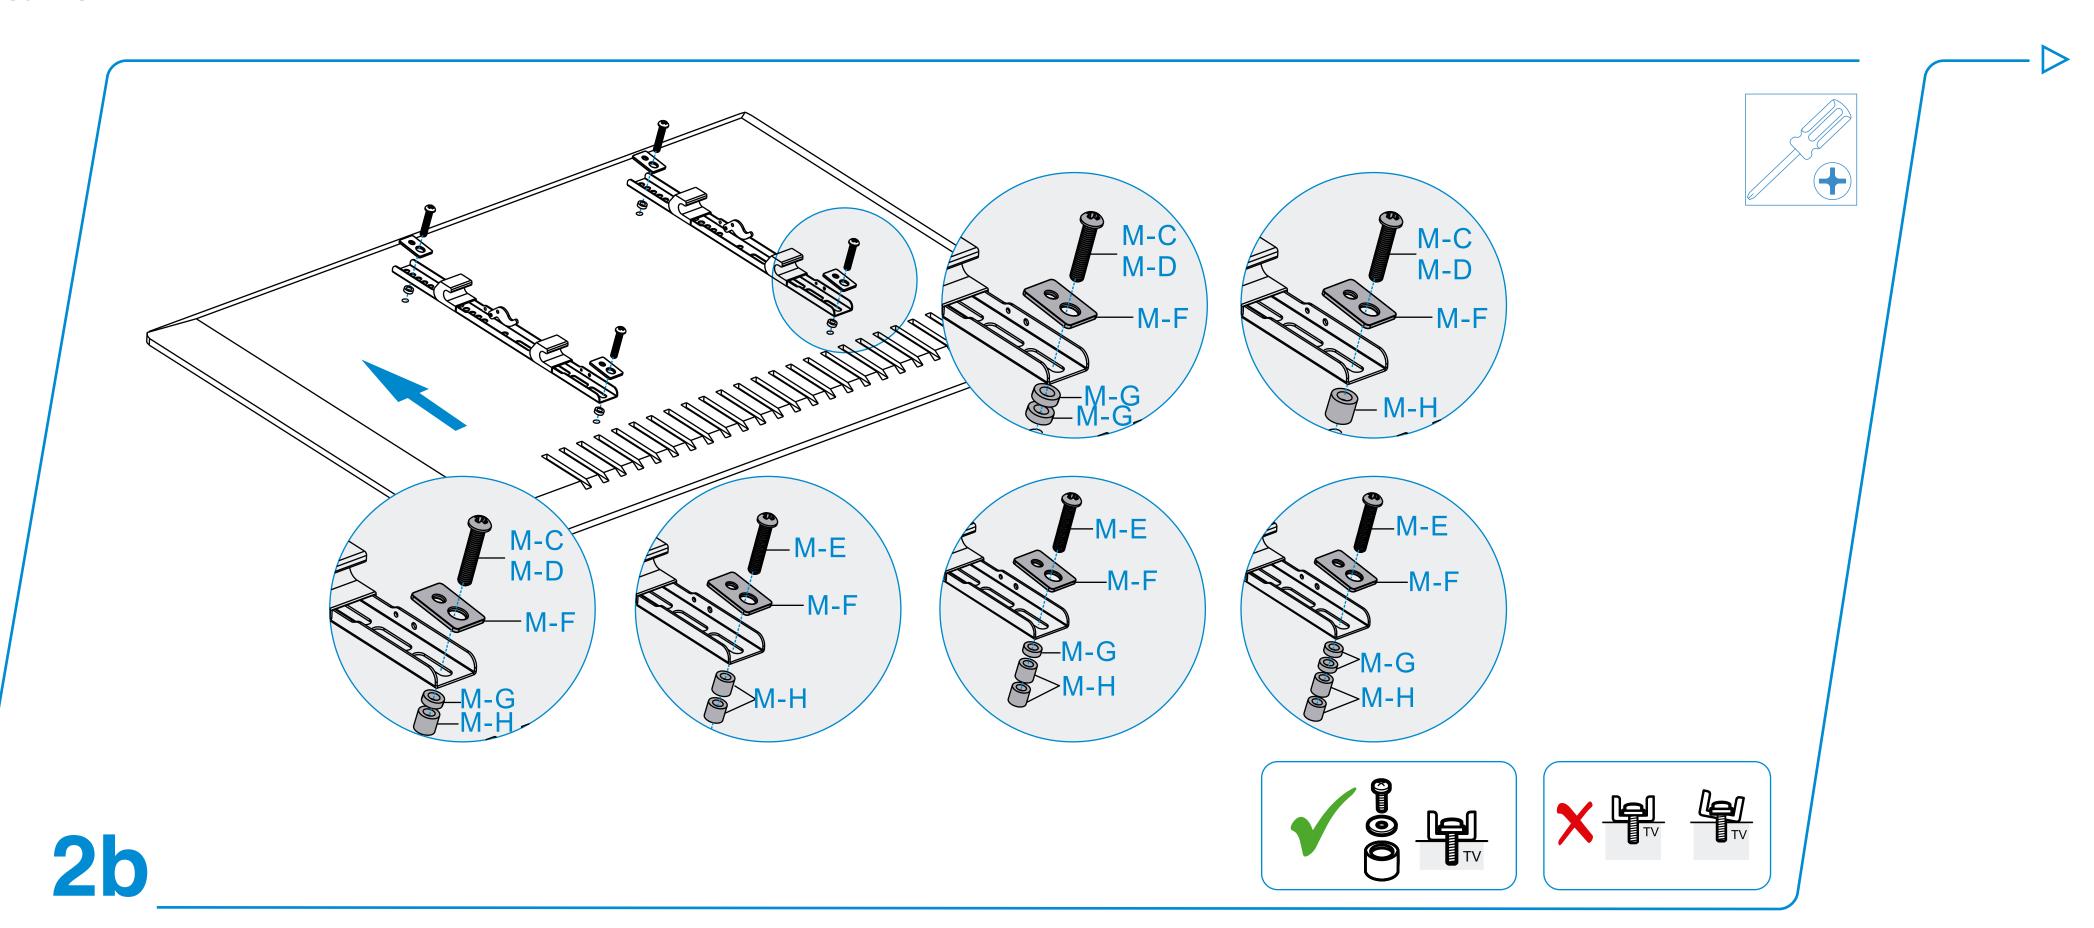

### Before starting installation

- Read the user manual, if you have any questions regarding instructions or warnings, please contact your local distributor.
- Ensure that you have received all parts according to the component checklist prior to installation. If any parts are missing or faulty, telephone your local distributor for a replacement.

- Use with products heavier than the rated weights indicated may result in instability causing possible injury.
- Mounts must be attached as specified in assembly instructions. Improper installation may result in damage or serious personal injury.
- Safety gear and proper tools must be used. This products should only be installed by professionals.
- This product is designed to be installed on wood stud walls, solid concrete walls or brick walls.
- Make sure that the supporting surface will safely support the combined weight of the equipment and all attached hardware and components.
- Use the mounting screws provided and DO NOT OVER-TIGHTEN.
- This product contains small items that could be a choking hazard if swallowed. Keep these items away from children.
- This product is intended for indoor use only. Using this product outdoors could lead to product failure and personal injury.
- Please refer to the product warranty <a href="here">here</a>.