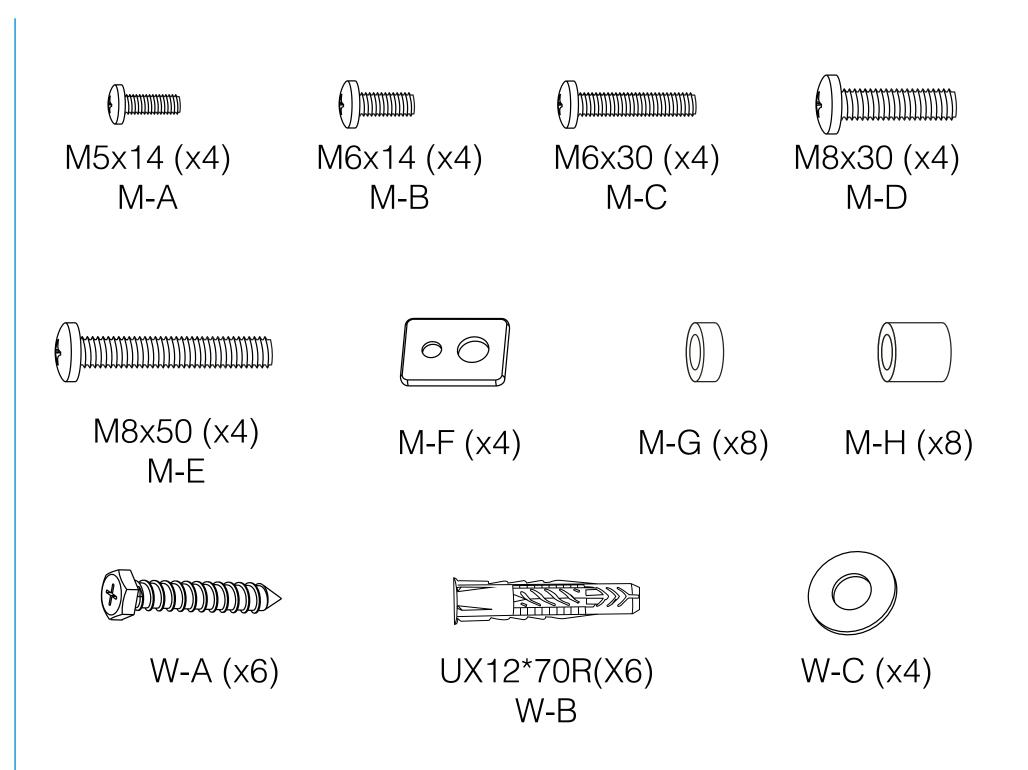

### Before starting installation

- Read the user manual, if you have any questions regarding instructions or warnings, please contact your local distributor.
- Ensure that you have received all parts according to the component checklist prior to installation. If any parts are missing or faulty, telephone your local distributor for a replacement.