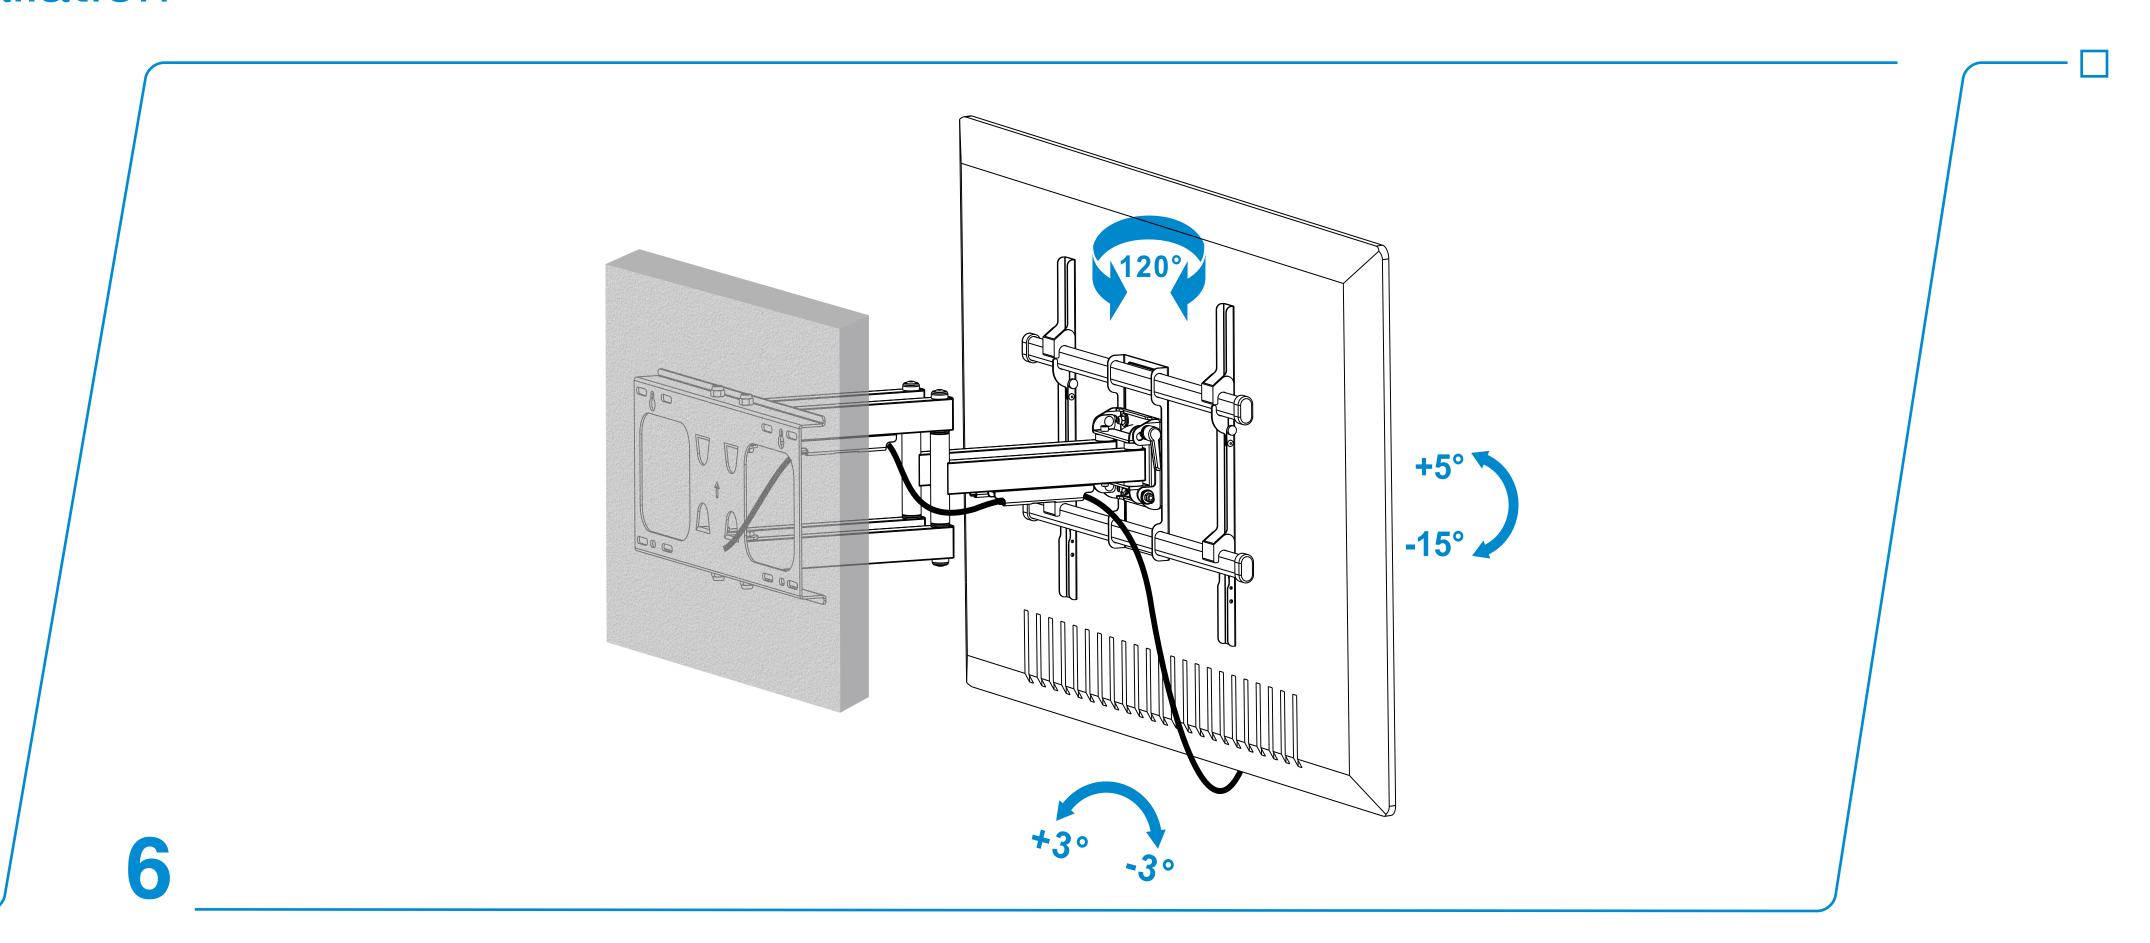

ation may result in damage or serious personal injury.
- Safety gear and proper tools must be used. This products should only be installed by professionals.
- This product is designed to be installed on wood stud walls, solid concrete walls or brick walls.
- Make sure that the supporting surface will safely support the combined weight of the equipment and all attached hardware and components.
- Use the mounting screws provided and DO NOT OVER-TIGHTEN.
- This product contains small items that could be a choking hazard if swallowed. Keep these items away from children.
- This product is intended for indoor use only. Using this product outdoors could lead to product failure and personal injury.
- Please refer to the product warranty <a href="here">here</a>.









































# Keep up with the latest news!

Follow us on social networks







©2021 by TooQ Technology, S.L. All Rights Reserved.

tooq.com