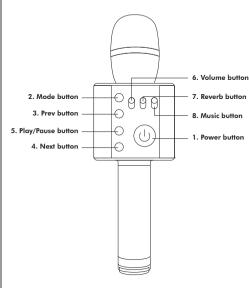

# **Microphone buttons**

### **Buttons explanations**

- Power button: Long press to turn on or off. Short press to activate or deactivate karaoke mode: the song's original voice sounds will be lowered.
- 2. Mode button: Long press to activate magic sound mode, short press to cycle through the 4 magic sounds. Long press again to deactivate magic sound mode and go back to bluetooth mode.
- 3. Previous button.
- 4. Next button.
- 5. Play/pause button.
- 6. Volume switch: adjust microphone volume.
- 7. Echo switch: adjust microphone echo.
- 8. Music switch: adjust music volume.