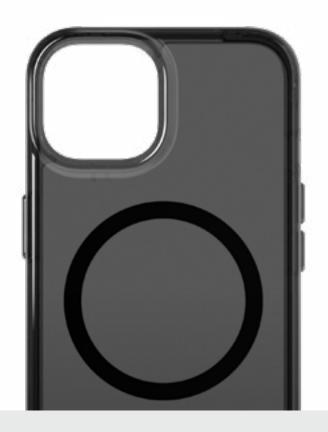

#### **Subtle Style with a Tint**

The tinted finish on this transparent case lets you see the original design of the device while keeping things smart and professional.

#### **Tinted Finish**

An anti-yellowing tinted finish offers a great view of the original design of the device.

#### **MagSafe Compatible**

Magnets are built into the case itself - meaning it works with MagSafe chargers AND accessories.