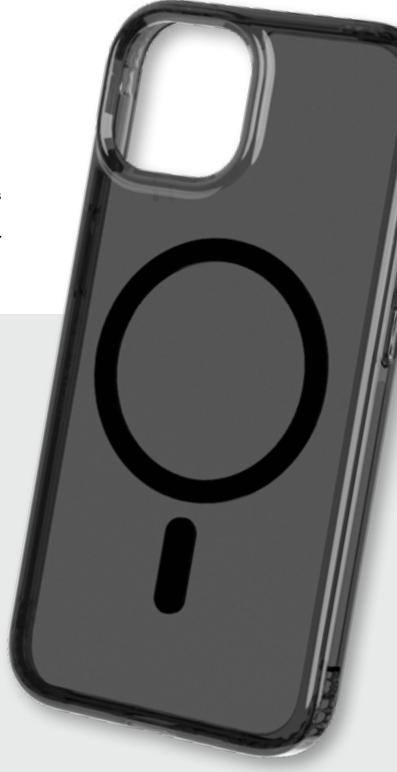

#### **Subtle Style with a Tint**

The tinted finish on this transparent case lets you see the original design of the device while keeping things smart and professional.

#### Feel the Power of MagSafe

The magnets integrated into the design of the case ensure the device reaches the full power of MagSafe chargers and accessories.

**PRESENTING** 

#### **Tinted Finish**

An anti-yellowing tinted finish offers a great view of the original design of the device.

#### **MagSafe Compatible**

Magnets are built into the case itself - meaning it works with MagSafe chargers AND accessories.