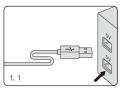

### 3. USING INTRODUCTION:

- Charge the battery pack directly.
- Connect the USB cable to the device or adapter with standard DC 5V USB port.
- Then connect the Type C port to the micro port of battery pack to charge the battery.