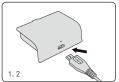

### 3. USING INTRODUCTION:

- Charge the battery pack directly.
- Connect the USB cable to the device or adapter with standard DC 5V USB port.
- Then connect the Type C port to the micro port of battery pack to charge the battery.