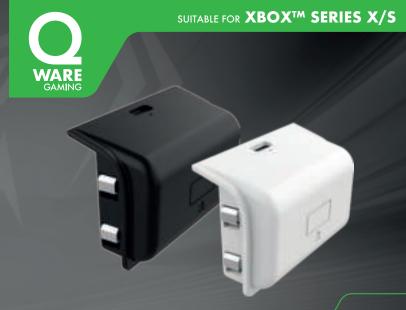

# PLAY & CHARGE KIT

## **SPECIFICATIONS**

| Cabl                                                    | e length: | 3 meter USB-A to USB-C cable |
|---------------------------------------------------------|-----------|------------------------------|
| Battery capacity:                                       |           | 1200 mAh                     |
| Compatible with Xbox <sup>™</sup> Series X/S controller |           |                              |

# Product description:

- 1200 mAh rechargeable battery
- Easy to charge your Xbox<sup>™</sup> controller
- · Easy to attach and remove at any time
- Includes 3m USB-A to USB-C cable for simultaneous charging and playing

#### Content:

- 1x 1200 mAh battery
- 1x 3m USB-A to USB-C cable