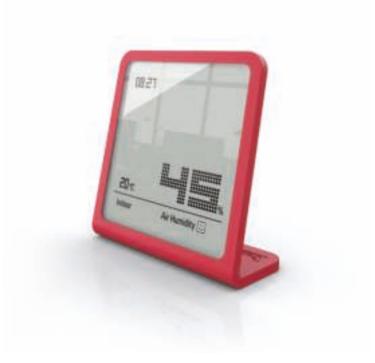

## SELINA — measures in style!

4 mm slim housing

Precise humidity sensor

With digital clock display

Is it dry, humid, hot or cold? Selina provides the answer. The hygrometer lady is equipped with state-of-the-art technology and measures air humidity and temperature precisely. In addition, the clock display can be switched on or off. Selina is sleek and elegant and fits harmoniously into any living environment. The slim lady convinces with a "waist" that is just 4 mm wide. Selina monitors the room climate in style and thus helps you to select the right Stadler Form appliance.

## **Specifications**

Indication of healthy and unhealthy humidity:  $\bigcirc = 40-60\%$  B = <40% and >60%Battery-powered: 1 pc. included (type CR2016) Nominal voltage: 3 Volt Choice of °C or °F Digital clock display, 24-hour or AM/PM Temperature range: -10°C - +50°CRelative humidity:  $10\% - 98\% (\pm 3\%)$ Dimensions:  $90 \times 93 \times 38 \text{ mm} (w \times h \times d)$ Weight: 70 g