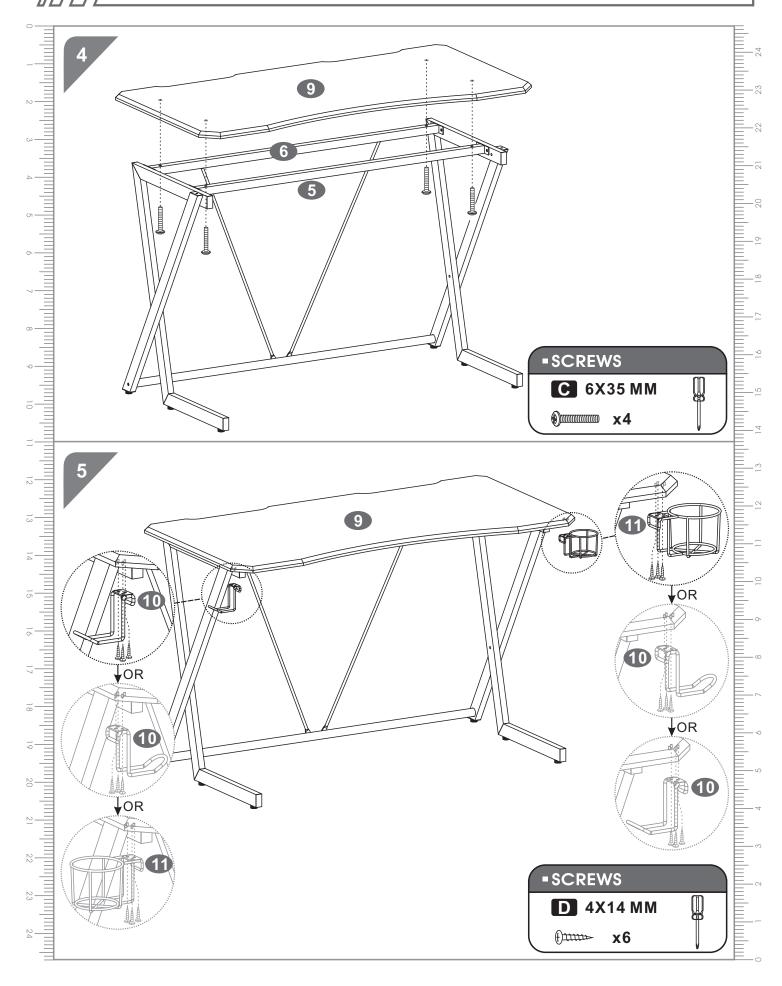

ly onto unprotected surfaces.

#### Cleaning:

Wipe surfaces with a clean damp (not wet) cloth then dry with a clean lint free cotton cloth. Glass surfaces may be polished with window or other glass cleaning liquids.

Please retain cartons until assembled as goods MUST be returned in original packaging.

A02 200519(English)

\*single use and limited to 1 of each item of matching furniture

P.2



## **■PARTS LIST**



PC68

## **-**SCREWS LIST

| PART | QTY. | ITEM    |  |
|------|------|---------|--|
| Α    | 14   | 6X12 MM |  |
| В    | 4    | 6X30 MM |  |
| С    | 4    | 6X35 MM |  |

| PART | QTY. | ITEM    |     |
|------|------|---------|-----|
| D    | 6    | 4X14 MM | Omm |
|      | 1    |         |     |
|      |      |         |     |

## **ASSEMBLY STEPS:**



PC68 P.4



PC68