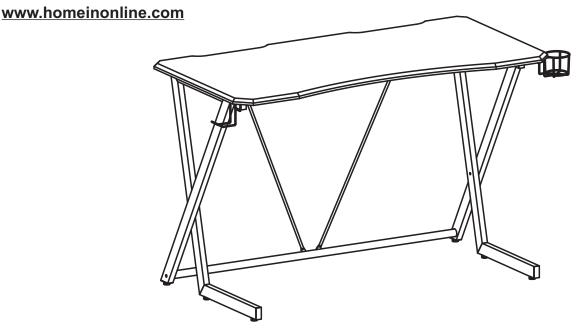

for quality home and office furniture

# ASSEMBLY INSTRUCTIONS

Please read this guide carefully and check that you have all parts before you begin assembly. As a thank you for your purchase, we would like to offer you a 10% discount\* off our range of matching furniture on <a href="https://www.homeinonline.com">www.homeinonline.com</a> with voucher code 10%MATCH.

### Need help with your item or unhappy?

If you have **ANY** questions, please do not hesitate to email us on <a href="mailto:info@homeinonline.com">info@homeinonline.com</a> and we will do our very best to help. You can also contact us via our website





TWO PEOPLE RECOMMENDED

PC68 (TRESHER)

#### **General Care:**

Keep furniture out of direct sunlight. Use mats and coasters to protect surfaces. Do not place hot or wet items directly onto unprotected surfaces.

#### Cleaning:

Wipe surfaces with a clean damp (not wet) cloth then dry with a clean lint free cotton cloth. Glass surfaces may be polished with window or other glass cleaning liquids.

Please retain cartons until assembled as goods MUST be returned in original packaging.

A02 200519(English)

\*single use and limited to 1 of each item of matching furniture

P.2



## **■PARTS LIST**



PC68

## **-**SCREWS LIST

| PART | QTY. | ITEM    |  |
|------|------|---------|--|
| Α    | 14   | 6X12 MM |  |
| В    | 4    | 6X30 MM |  |
| С    | 4    | 6X35 MM |  |

| PART | QTY. | ITE