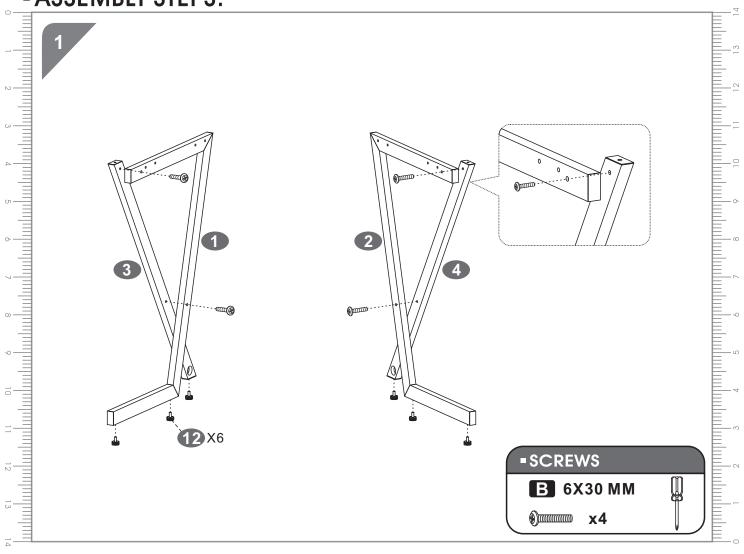

or wet items directly onto unprotected surfaces.

#### Cleaning:

Wipe surfaces with a clean damp (not wet) cloth then dry with a clean lint free cotton cloth. Glass surfaces may be polished with window or other glass cleaning liquids.

Please retain cartons until assembled as goods MUST be returned in original packaging.

A02 200519(English)

\*single use and limited to 1 of each item of matching furniture

P.2



## **■PARTS LIST**



PC68

## **-**SCREWS LIST

| PART | QTY. | ITEM    |  |
|------|------|---------|--|
| Α    | 14   | 6X12 MM |  |
| В    | 4    | 6X30 MM |  |
| С    | 4    | 6X35 MM |  |

| PART | QTY. | ITEM    |     |
|------|------|---------|-----|
| D    | 6    | 4X14 MM | Omm |
|      | 1    |         |     |
|      |      |         |     |

## **ASSEMBLY STEPS:**



PC68 P.4



PC68