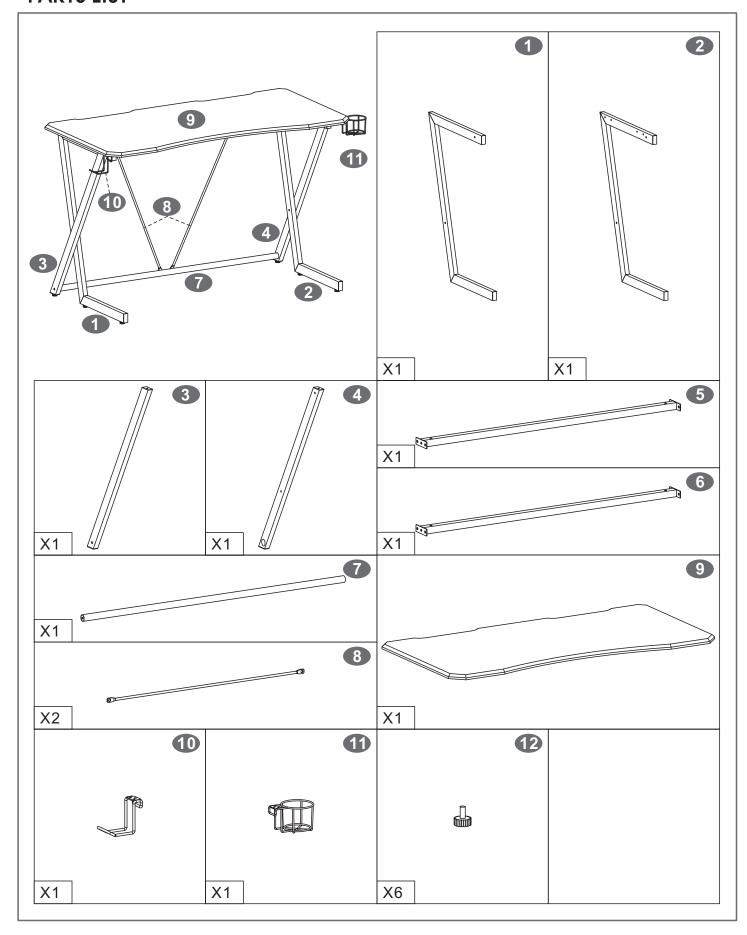

questions, please do not hesitate to email us on <a href="mailto:info@homeinonline.com">info@homeinonline.com</a> and we will do our very best to help. You can also contact us via our website





TWO PEOPLE RECOMMENDED

PC68 (TRESHER)

#### **General Care:**

Keep furniture out of direct sunlight. Use mats and coasters to protect surfaces. Do not place hot or wet items directly onto unprotected surfaces.

#### Cleaning:

Wipe surfaces with a clean damp (not wet) cloth then dry with a clean lint free cotton cloth. Glass surfaces may be polished with window or other glass cleaning liquids.

Please retain cartons until assembled as goods MUST be returned in original packaging.

A02 200519(English)

\*single use and limited to 1 of each item of matching furniture

P.2



## **■PARTS LIST**



PC68

## **-**SCREWS LIST

| PART | QTY. | ITEM    |  |
|------|------|---------|--|
| Α    | 14   | 6X12 MM |  |
| В    | 4    | 6X30 MM |  |
| С    | 4    | 6X35 MM |  |

| PART | QTY. | ITEM    |     |
|------|------|---------|-----|
| D    | 6    | 4X14 MM | Omm |
|      | 1    |         |     |
|      |      |         |     |

## **ASSEMBLY STEPS:**



PC68 P.4



PC68