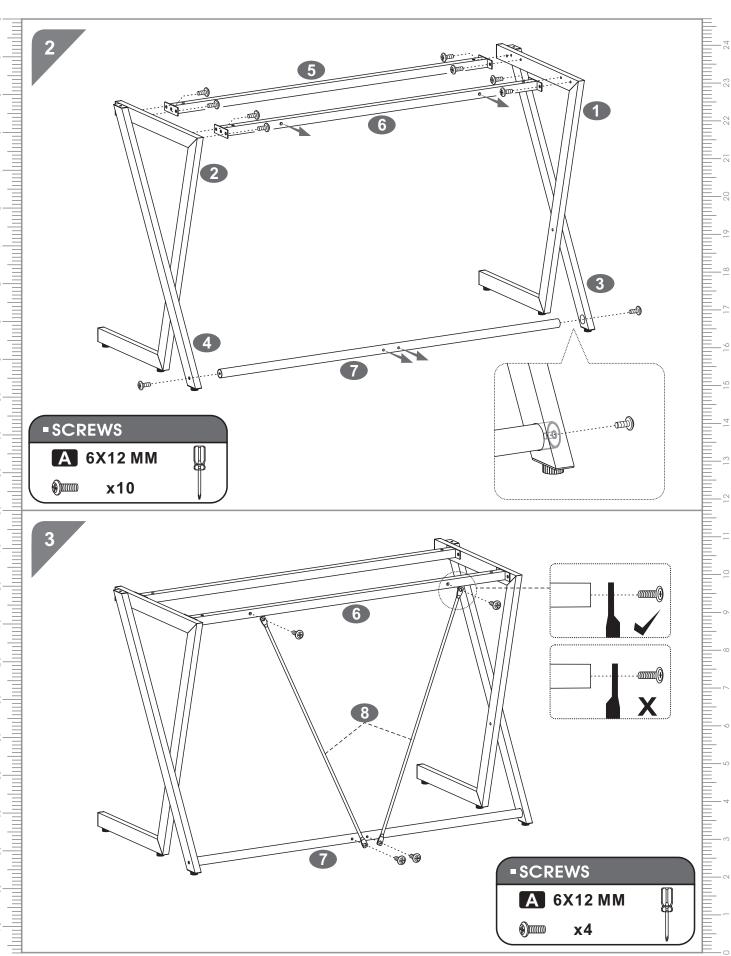

s directly onto unprotected surfaces.

#### Cleaning:

Wipe surfaces with a clean damp (not wet) cloth then dry with a clean lint free cotton cloth. Glass surfaces may be polished with window or other glass cleaning liquids.

Please retain cartons until assembled as goods MUST be returned in original packaging.

A02 200519(English)

\*single use and limited to 1 of each item of matching furniture

P.2



## **■PARTS LIST**



PC68

## **-**SCREWS LIST

| PART | QTY. | ITEM    |  |
|------|------|---------|--|
| Α    | 14   | 6X12 MM |  |
| В    | 4    | 6X30 MM |  |
| С    | 4    | 6X35 MM |  |

| PART | QTY. | ITEM    |     |
|------|------|---------|-----|
| D    | 6    | 4X14 MM | Omm |
|      | 1    |         |     |
|      |      |         |     |

## **ASSEMBLY STEPS:**



PC68 P.4



PC68