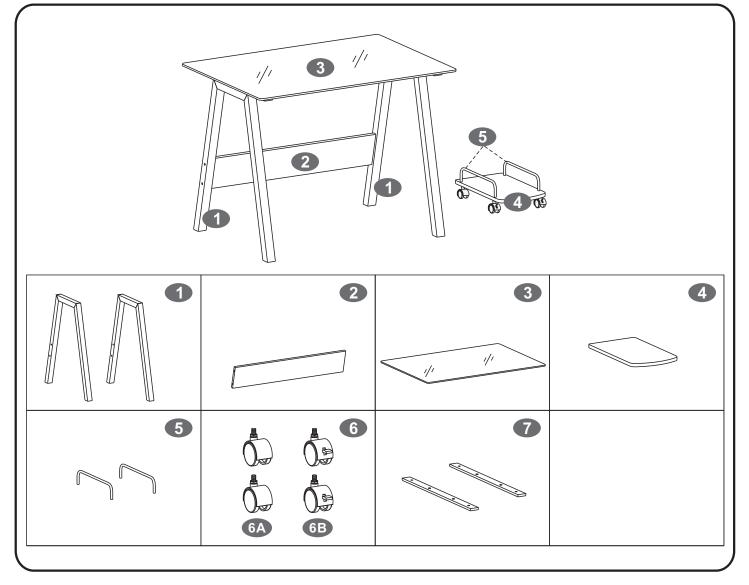

or unhappy?

If you have **ANY** questions, please do not hesitate to email us on **info@homeinonline.com** and we will do our very best to help. You can also contact us via our website **www.homeinonline.com** 



## TWO PEOPLE RECOMMENDED

## PC7 (BARBEL)

#### General Care:

Keep furniture out of direct sunlight. Use mats and coasters to protect surfaces. Do not place hot or wet items directly onto unprotected surfaces.

#### **Cleaning:**

Wipe surfaces with a clean damp (not wet) cloth then dry with a clean lint free cotton cloth. Glass surfaces may be polished with window or other glass cleaning liquids.

Please retain cartons until assembled as goods MUST be returned in original packaging.

\*single use and limited to 1 of each item of matching furniture

///// PC7

## PARTS LIST



## SCREWS LIST

| PART | QTY. | ITEM    | PART | QTY. | ITEM           |  |
|------|------|---------|------|------|----------------|--|
| Α    | 4    | 6X65 MM | D    | 4    | 6X20 MM        |  |
| В    | 4    | 6X15 MM | Ε    | 4    | Ф <b>10 MM</b> |  |
| С    | 4    | 6X25 MM |      | 1    |                |  |

///// РС7

## ASSEMBLY STEPS: