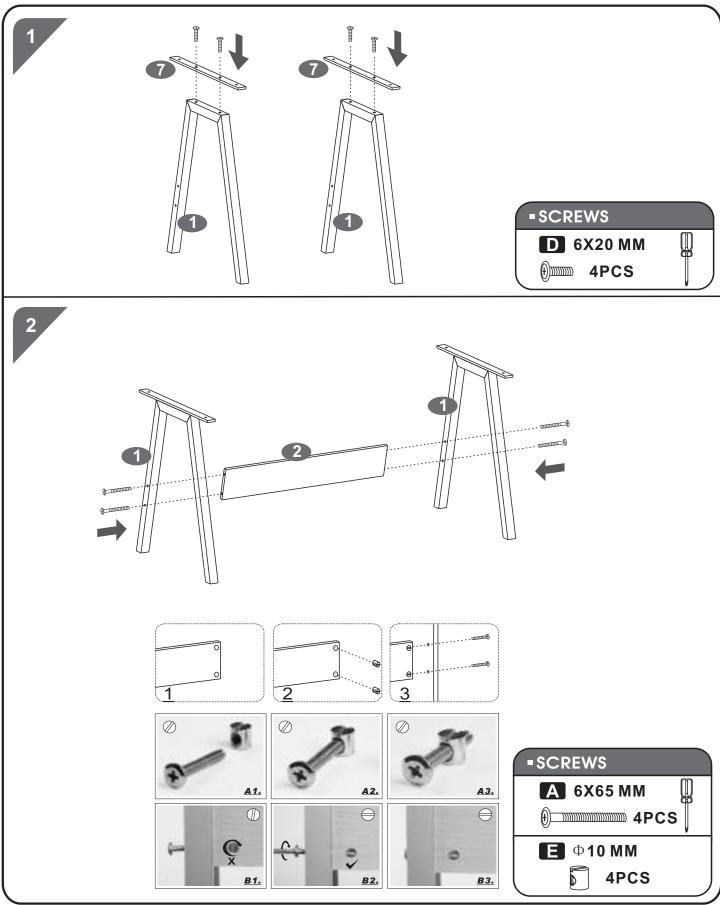

t surfaces. Do not place hot or wet items directly onto unprotected surfaces.

#### **Cleaning:**

Wipe surfaces with a clean damp (not wet) cloth then dry with a clean lint free cotton cloth. Glass surfaces may be polished with window or other glass cleaning liquids.

Please retain cartons until assembled as goods MUST be returned in original packaging.

\*single use and limited to 1 of each item of matching furniture

///// PC7

## PARTS LIST



## SCREWS LIST

| PART | QTY. | ITEM    | PART | QTY. | ITEM           |  |
|------|------|---------|------|------|----------------|--|
| Α    | 4    | 6X65 MM | D    | 4    | 6X20 MM        |  |
| В    | 4    | 6X15 MM | Ε    | 4    | Ф <b>10 MM</b> |  |
| С    | 4    | 6X25 MM |      | 1    |                |  |

///// РС7

## ASSEMBLY STEPS: