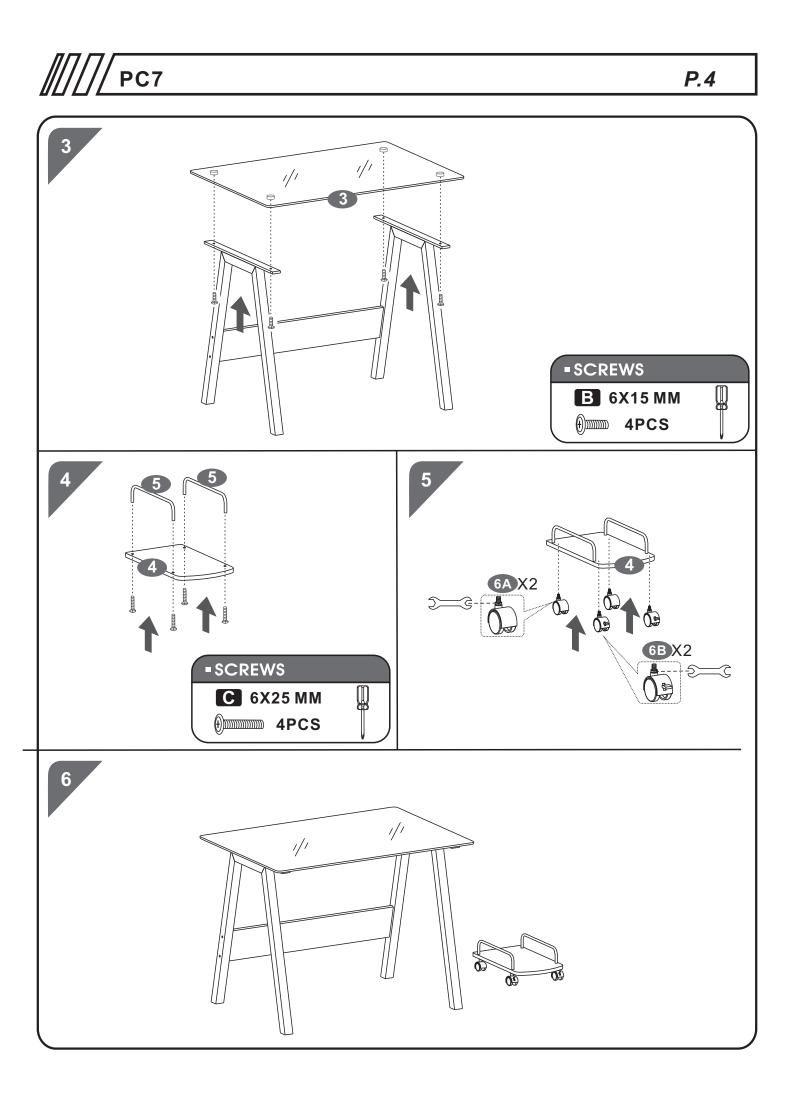

surfaces. Do not place hot or wet items directly onto unprotected surfaces.

#### **Cleaning:**

Wipe surfaces with a clean damp (not wet) cloth then dry with a clean lint free cotton cloth. Glass surfaces may be polished with window or other glass cleaning liquids.

Please retain cartons until assembled as goods MUST be returned in original packaging.

\*single use and limited to 1 of each item of matching furniture

///// PC7

## PARTS LIST



## SCREWS LIST

| PART | QTY. | ITEM    | PART | QTY. | ITEM           |  |
|------|------|---------|------|------|----------------|--|
| Α    | 4    | 6X65 MM | D    | 4    | 6X20 MM        |  |
| В    | 4    | 6X15 MM | Ε    | 4    | Ф <b>10 MM</b> |  |
| С    | 4    | 6X25 MM |      | 1    |                |  |

///// РС7

## ASSEMBLY STEPS: