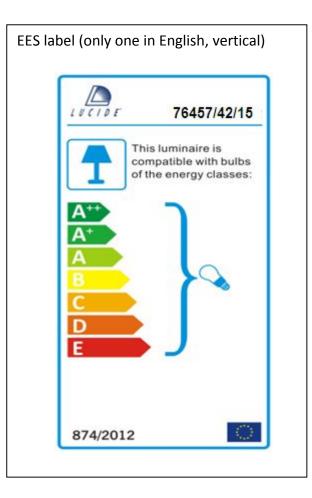

## Item number: 76457/42/15

| Technical details                         |                                    |
|-------------------------------------------|------------------------------------|
| materials used:                           | ALUM./GLASS                        |
| color:                                    | Alum. In metal grey/ frosted glass |
| dimmable and how is the fixture dimmable: |                                    |
| size: Height:                             | 1200MM                             |
| Length:                                   |                                    |
| Width:                                    | D420MM                             |
| Net Weight:                               | 2.5 KGS                            |
| power requirements:                       | 220-240V~50Hz                      |
| bulb type and maximum Wattage:            | E27 Max.60W                        |
| number of bulbs:                          | 1xE27                              |
| IP degree:                                | IP20                               |