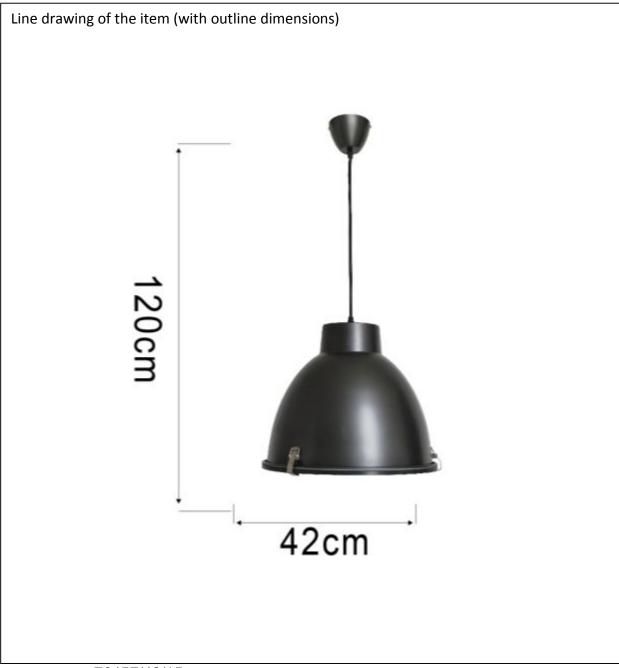

## Item number: 76457/42/15

| Technical details                         |                                    |
|-------------------------------------------|------------------------------------|
| materials used:                           | ALUM./GLASS                        |
| color:                                    | Alum. In metal grey/ frosted glass |
| dimmable and how is the fixture dimmable: |                                    |
| size: Height:                             | 1200MM                             |
| Length:                                   |                                    |
| Width:                                    | D420MM                             |
| Net Weight:                               | 2.5 KGS                            |
| power requirements:                       | 220-240V~50Hz                      |
| bulb type and maximum Wattage:            | E27 Max.60W                        |
| number of bulbs:                          | 1xE27                              |
| IP degree:                                | IP20                               |