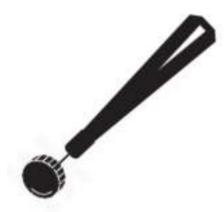

-USB into the charging port on product when it's placed at the wrong direction as this would seriously damage the charging port on the product.

- 1.3 How to use this Product?
- 1.4 What this Product Is Made of?
- 1.5 Warranty & Product Care
- 1.5.1 Warranty
- 1.5.2 Product Care
- 2 Related Manuals:

**Gingko Smart Accordion Lamp Instruction Manual** 



## Smart Accordion Lamp - a design object with the wow factor -

Thank you for your purchase of this original Gingko Smart Accordion Lamp. Please follow the instruction manual carefully to achieve the best product performance of this design.

> If you have any queries, please do feel free to get in touch us at support@glng-ko.co.uk

> > We hope you enjoy it.

# **Packing List**



# the Smart Accordion Lamp





## **Instruction Manual**



## The Magnet Strap

# **Product Charging Operation**

The product is generally arrived with 70% charge, but for the first time use, please still charge it up by following the below instructions:

- 1. Take the micro USB charging cable out from the box
- 2. Connect the USB charging cable to any USB plug adopter **in 5V output** such as our smartphone charger or a USB port on the computer etc.
- 3. Connect it to the charging port on the product gently.

#### ATTENTION

Please make sure the micro USB is facing the right direction before connecting it to the product. Do not force to push the micro-USB into the charging port on product when it's placed at the wrong direction as this would seriously damage the charging port on the product.





make sure it's facing the right direction when c