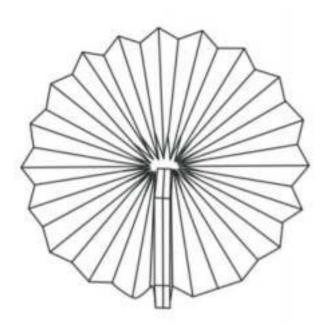

# How to use this Product?

Inspired by the shape of an accordion, there are many forms you can use this product.

- 1. Hold both sides of the wood covers and gently pull it to open the product, then the light will instantly light up with warm light or cool white light. Close it and open it again, it will change the light colour between warm light or cool white light.
- 2. You can display the product as below diagrams

## Both covers ore magnet, so can be opened in p in 380 degrees

You can connect it to as many units as you wish to create your own sculptural light style ? Why not get another one to make it even more impressive?