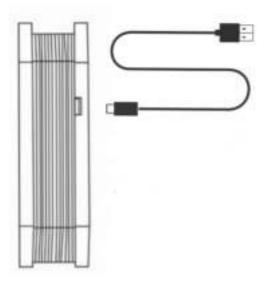

# **Packing List**

# **Product Charging Operation**

The product is generally arrived with 70% charge, but for the first time use, please still charge it up by following the below instructions:

- 1. Take the micro USB charging cable out from the box
- 2. Connect the USB charging cable to any USB plug adopter **in 5V output** such as our smartphone charger or a USB port on the computer etc.
- 3. Connect it to the charging port on the product gently.