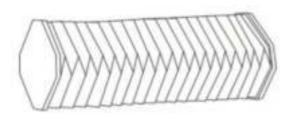

# How to use this Product?

Inspired by the shape of an accordion, there are many forms you can use this product.

- 1. Hold both sides of the wood covers and gently pull it to open the product, then the light will instantly light up with warm light or cool white light. Close it and open it again, it will change the light colour between warm light or cool white light.
- 2. You can display the product as below diagrams

Open it up like an accordion

Open it up in 180 degrees