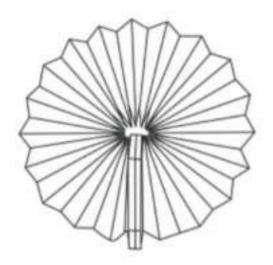

# the Smart Accordion Lamp

## **Instruction Manual**

# How to use this Product?

Inspired by the shape of an accordion, there are many forms you can use this product.

- 1. Hold both sides of the wood covers and gently pull it to open the product, then the light will instantly light up with warm light or cool white light. Close it and open it again, it will change the light colour between warm light or cool white light.
- 2. You can display the product as below diagrams

Open it up like an accordion

Open it up in 180 degrees