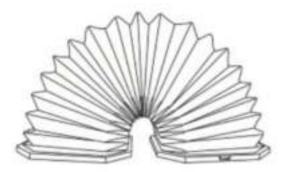

# How to use this Product?

Inspired by the shape of an accordion, there are many forms you can use this product.

- 1. Hold both sides of the wood covers and gently pull it to open the product, then the light will instantly light up with warm light or cool white light. Close it and open it again, it will change the light colour between warm light or cool white light.
- 2. You can display the product as below diagrams

Open it up like an accordion

Open it up in 180 degrees

## Both covers ore magnet, so can be opened in p in 380 degrees

You can connect it to as many units as you wish to create your own sculptural light style ? Why not get another one to make it even more impressive?