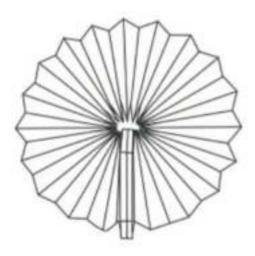

# How to use this Product?

Inspired by the shape of an accordion, there are many forms you can use this product.

- 1. Hold both sides of the wood covers and gently pull it to open the product, then the light will instantly light up with warm light or cool white light. Close it and open it again, it will change the light colour between warm light or cool white light.
- 2. You can display the product as below diagrams

## Both covers ore magnet, so can be opened in p in 380 degrees

You can connect it to as many units as you wish to create your own sculptural light style ? Why not get another one to make it even more impressive?