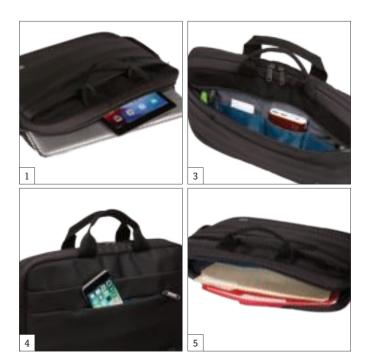

## ADVA116

A streamlined laptop bag with smart storage for the modern professional.

- 1. Slim case with padded storage for a laptop up to 15.6"
- 2. Dedicated slip pocket for a 10.1" tablet
- Spacious front pocket with organization panel for pens and small electronics, plus plenty of room for bulky charging cords
- 4. Front pocket with hidden zipper garage keeps phone secure and accessible
- Designated file pocket keeps documents separate from electronics
- 6. Removable, padded shoulder strap adjusts for a custom fit
- 7. Padded top handle provide an alternative carry option
- 8. Luggage strap securely attaches slim case to most rolling luggage