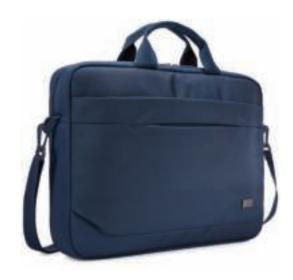

## ADVA116

A streamlined laptop bag with smart storage for the modern professional.

- 1. Slim case with padded storage for a laptop up to 15.6"
- 2. Dedicated slip pocket for a 10.1" tablet
- Spacious front pocket with organization panel for pens and small electronics, plus plenty of room for bulky charging cords
- 4. Front pocket with hidden zipper garage keeps phone secure and accessible
- Designated file pocket keeps documents separate from electronics
- 6. Removable, padded shoulder strap adjusts for a custom fit
- 7. Padded top handle provide an alternative carry option
- 8. Luggage strap securely attaches slim case to most rolling luggage