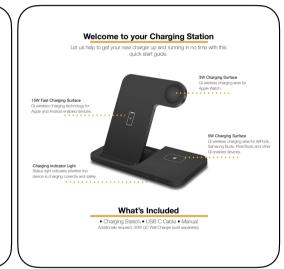

### At a Glance

## 15W Fast Wireless

Charge at 1% every 2 minutes

## Indicator Light

Shows battery status of all your devices

Trial Device Charging
Charge your iPhone, Apple Watch and AirPods

## Apple & Android

Compatible with any Qi enabled device