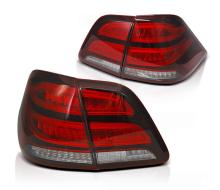

## **European approval certificate**

This statement, provided by AP Onderdelen B.V., regarding product offer 8720249176305.

Offer EAN: 8720249176305

Product: Achterlichten MERCEDES M-KLASSE W166 11-15 ROOD WIT