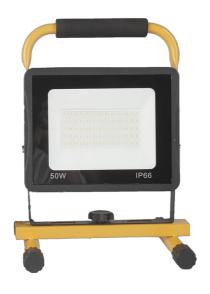

## STATIX workshop floodlight on a stand, 50W, 4000lm, IP66, 6000K

The STATIX portable floodlight, with a high IP65 rating, is designed to illuminate the work carried outdoors, at home, in the garage, basement, car, camping, etc. It is equipped with energy-saving LEDs that emit cold light. Compared to most floodlights, STATIX has a higher colour rendering index so that when working indoors we can see the colours of the illuminated surface better. It does not flicker and its light has no harmful effects on our eyesight. The device has a sturdy carrying handle, a practical rotating, unscrewable stand with 360° horizontal and vertical (up and down) adjustment. Power supply - 3m cable with plug.

## General information

| Light source:                            | LED                                 |
|------------------------------------------|-------------------------------------|
| Rated power:                             | 50 W                                |
| Luminous flux:                           | 4000 lm                             |
| Colour:                                  | black/yellow                        |
| Colour temperature:                      | 6000K                               |
| Degree of protection (IP):               | 66                                  |
| Colour rendering index CRI:              | >80                                 |
| Beam angle:                              | 120°                                |
| Type of cable:                           | H05RN F3G                           |
| Protection class against electric shock: | 1                                   |
| Durability L70/B50:                      | 30000 h                             |
| Connection type:                         | The cable is terminated with a plug |
| Material housing:                        | Aluminum                            |
| Wire length:                             | 2.5 m                               |
| Width:                                   | 30 mm                               |
| Height:                                  | 110 mm                              |
| Length:                                  | 190 mm                              |
| Power factor:                            | 0,9                                 |
| Power supply:                            | 230V                                |
|                                          | IK06                                |