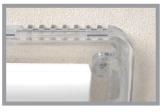

#### Design

 Tamper resistance double wall design allows airflow to the protected device.

#### Installation

- Retrofits over the protective devices, selected models are available with spacers for extra depth.
- Typical working properties of polycarbonate are -40°C to 121°C (-40° to 250°F)