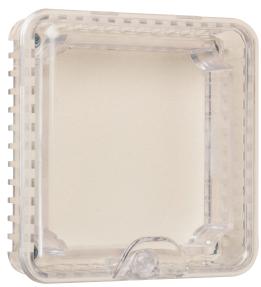

# PRODUCT OVERVIEW

Thermostat Protectors help prevent vandalism, damage and tampering of thermostats and energy sensors. Moulded in clear, heavy-duty polycarbonate material, these protective covers are recommended for areas where misuse and vandalism to thermostats and energy sensors may result in an irritating and expensive problem. Holes in the frame allow air to circulate freely for proper operation of the thermostat, but an interior wall prevents any tampering to the controls with a small object. The covers are aesthetically appealing and easy to install. Suitable for flush or surface mounted applications.

## HOW IT WORKS

Thermostat Protectors retrofit over the existing device and provide protection from unwanted use. For added protection against abuse, they come complete with a lock and key assembly, and are supplied with a full fixing kit.

### MODELS AVAILABLE

| STI-9102     | Small Thermostat Protector, flush mount with frangible lock                         |
|--------------|-------------------------------------------------------------------------------------|
| STI-9105     | Medium Thermostat Protector, flush mount with key lock                              |
| STI-9110     | Large Thermostat Protector, flush mount with key lock                               |
| STI-9115     | Circular Thermostat Protector, flush mount, clear - with tamper screws and bit      |
| STI-9116     | Circular Thermostat Protector, flush mount, clear - with standard mounting hardware |
| Accessories: |                                                                                     |
| KIT-905      | 30mm spacer (for the STI-9105)                                                      |
| KIT-901      | 50mm spacer (for the STI-9105)                                                      |
| KIT-900      | 50mm spacer (for the STI-9110)                                                      |
| KIT-H18053   | Extra key for Thermostat Protector (for the STI-9105 and STI-9110)                  |
| KIT-H19016   | Key tool (for the STI-9102)                                                         |