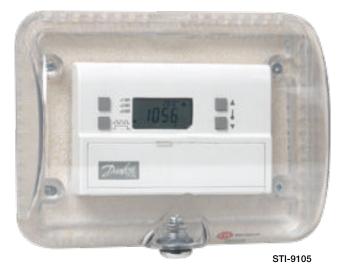

### MODELS AVAILABLE

| STI-9102     | Small Thermostat Protector, flush mount with frangible lock                         |
|--------------|-------------------------------------------------------------------------------------|
| STI-9105     | Medium Thermostat Protector, flush mount with key lock                              |
| STI-9110     | Large Thermostat Protector, flush mount with key lock                               |
| STI-9115     | Circular Thermostat Protector, flush mount, clear - with tamper screws and bit      |
| STI-9116     | Circular Thermostat Protector, flush mount, clear - with standard mounting hardware |
| Accessories: |                                                                                     |
| KIT-905      | 30mm spacer (for the STI-9105)                                                      |
| KIT-901      | 50mm spacer (for the STI-9105)                                                      |
| KIT-900      | 50mm spacer (for the STI-9110)                                                      |
| KIT-H18053   | Extra key for Thermostat Protector (for the STI-9105 and STI-9110)                  |
| KIT-H19016   | Key tool (for the STI-9102)                                                         |