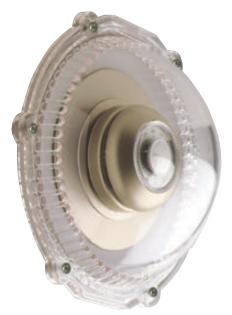

STI-9115

Holes in the frame allow air to circulate freely

### MODELS AVAILABLE

| STI-9102     | Small Thermostat Protector, flush mount with frangible lock                         |
|--------------|-------------------------------------------------------------------------------------|
| STI-9105     | Medium Thermostat Protector, flush mount with key lock                              |
| STI-9110     | Large Thermostat Protector, flush mount with key lock                               |
| STI-9115     | Circular Thermostat Protector, flush mount, clear - with tamper screws and bit      |
| STI-9116     | Circular Thermostat Protector, flush mount, clear - with standard mounting hardware |
| Accessories: |                                                                                     |
| KIT-905      | 30mm spacer (for the STI-9105)                                                      |
| KIT-901      | 50mm spacer (for the STI-9105)                                                      |
| KIT-900      | 50mm spacer (for the STI-9110)                                                      |
| KIT-H18053   | Extra key for Thermostat Protector (for the STI-9105 and STI-9110)                  |
| KIT-H19016   | Key tool (for the STI-9102)                                                         |