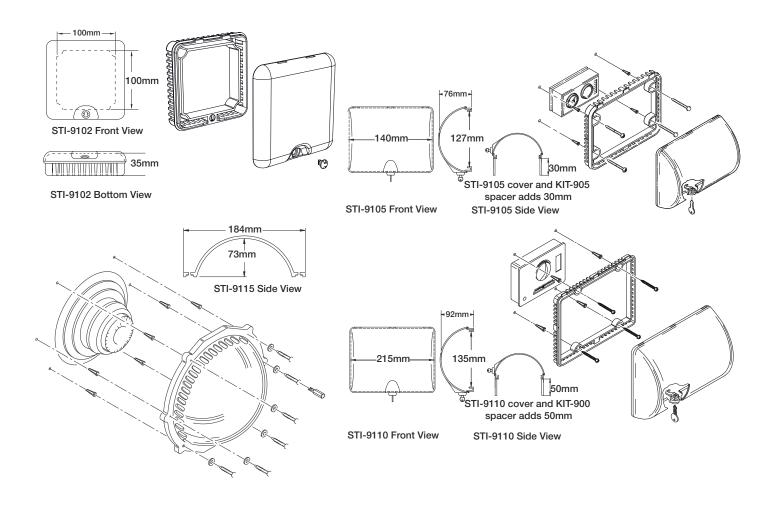

# STI Thermostat Protectors

Dimensions and Technical Information

### MODELS AVAILABLE

| STI-9102     | Small Thermostat Protector, flush mount with frangible lock                         |
|--------------|-------------------------------------------------------------------------------------|
| STI-9105     | Medium Thermostat Protector, flush mount with key lock                              |
| STI-9110     | Large Thermostat Protector, flush mount with key lock                               |
| STI-9115     | Circular Thermostat Protector, flush mount, clear - with tamper screws and bit      |
| STI-9116     | Circular Thermostat Protector, flush mount, clear - with standard mounting hardware |
| Accessories: |                                                                                     |
| KIT-905      | 30mm spacer (for the STI-9105)                                                      |
| KIT-901      | 50mm spacer (for the STI-9105)                                                      |
| KIT-900      | 50mm spacer (for the STI-9110)                                                      |
| KIT-H18053   | Extra key for Thermostat Protector (for the STI-9105 and STI-9110)                  |
| KIT-H19016   | Key tool (for the STI-9102)                                                         |