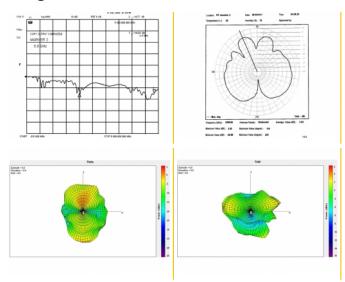

# **Specification**

- RP-SMA screw interface male
- · Splash proof
- Frequency range:

2.4000 - 2.4835 GHz,

5.1500 - 5.7250 GHz

• GAIN:

2.4 dBi @ 2.4 GHz

3.3 dBi @ 5.7 GHz

• Impedance: 50 Ohm

• VSWR: 2.0 max

• Operating temperature: -20 °C ~ 65 °C

• Dimension: 89 mm (length) x 7.8 mm (Ø top) x 10 mm (Ø SMA)