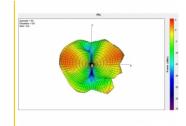

# **Specification**

- RP-SMA screw interface male
- · Splash proof
- Frequency range:

2.4000 - 2.4835 GHz,

5.1500 - 5.7250 GHz

• GAIN:

2.4 dBi @ 2.4 GHz

3.3 dBi @ 5.7 GHz

• Impedance: 50 Ohm

• VSWR: 2.0 max

• Operating temperature: -20 °C ~ 65 °C

• Dimension: 89 mm (length) x 7.8 mm (Ø top) x 10 mm (Ø SMA)