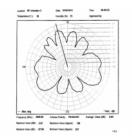

# **Specification**

- RP-SMA screw interface male
- · Splash proof
- Frequency range:

2.4000 - 2.4835 GHz,

5.1500 - 5.7250 GHz

• GAIN:

2.4 dBi @ 2.4 GHz

3.3 dBi @ 5.7 GHz

• Impedance: 50 Ohm

• VSWR: 2.0 max

• Operating temperature: -20 °C ~ 65 °C

• Dimension: 89 mm (length) x 7.8 mm (Ø top) x 10 mm (Ø SMA)