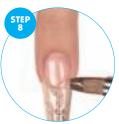

Cut the form to fit the nail's free edge.

Apply a small amount of gel onto the nail and form, create the skeleton. Cure in an LED lamp for 5–15 sec.\*\*.

Apply a second layer of gel, build the apex and shape. Cure for approx. 5 – 15 sec. \*\* Press the mass and cure in an LED lamp for 60 sec.

Remove the dispersion layer using Duo Prep.

Give the nail the perfect shape using 180/240, 100/180 or 150/150 grit nail files. Smoothe the surface with a buffer and clear the dust. Wipe with Dup Prep.

Apply Build Gel Top \*\*\*
Cure in an LED lamp for
60 sec.