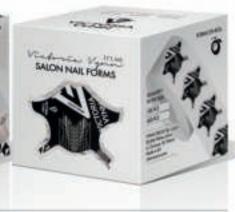

#### SALON NAIL FORMS

Forms made of laminated metallized paper with optimal elasticity and stiffness, with strong glue. Ideally adhere to the noils and maintain the shape of the tunnel to the end of the disgning process.

Ref.: 330785 - 100 set / 330786 - 400 set