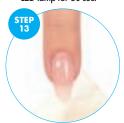

#### STEP BY STEP

Shorten the nail plate as much as possible, use a 180/240 grit nail file.

Push back the cuticles using a cuticle pusher or nail drill.

Mattify the nail plate, use a 180/240 grit nail file, nail buffer or nail drill, remove the dust.

Apply Nail Prep or Primer Acid, leave to dry. Do not apply on the cuticles.

Apply Tape Bond, wait 30 sec, next apply a small amount of the Build Gel Base \*.

Rub the base into the nail plate using a gel brush. Cure in an LED lamp for 30 sec.