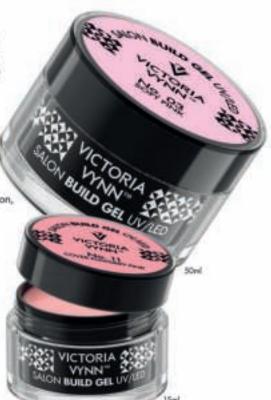

## SALON BUILD GEL UV/LED

# BUILD GEL UV/LED 3 PHASE SYSTEM: BASE, COLOR, TOP

## FLEXIBLE, SELF-LEVELING, DURABLE, TOUGH, RELIABLE

Self-leveling and flexible, medium density gels for nail building. Designed for building on a form, a tips and to strengthen the natural nail plate. The gel's properties ensure great comfort of work: easy application with a brush, perfect C curve construction, quick and easy to achieve the desired shape. Acid free, odorless, fantastic adhesion.

#### Curing time:

48W LED Lamp: 60 sec, 36W UV lamp: 120 - 180 sec.

No. 01 ROTALLY CALLED Beet - ref. 330139 30 HJ - HJ, 330131

No. 02 EXPREMELY WHITE 13 et - pel 330133 50 et - pel 330136

No. 03 SCOTT PINK 15 ml - ml 230131 50 ml - ml 330137

#### BASE BUILD GEL

A base for build gel, evens out the nail plate and increases the gel's adhesion. Comes in a practical bottle with a brush. Increases the design's durability. 15ml / 0.5 fl.ox., Ref. 330141

#### TOP BUILD GEL

A top for build gel, protects the design and gives a beautiful shine. 15ml / 0,5 fl.ox., Ref. 330142

NAIL EXTENSION FORMS FOR THE PERFECT SALON SHAPE: MODERN ALMOND, OVAL, SQUARE, THE MARKED LINES MAXIMALLY FACILITATE THE BUILDING OF NAILS AND SHORTEN THE WORKING TIME FOR STYLISTS. MADE FOR USE WITH GEL. ACRYLIC. ACRYLICGEL AND MEGA BASE. THE BOX WITH THE DYSPENSER MAKES WORK EASIER.