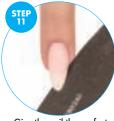

Remove the dispersion layer using Duo Prep.

Give the nail the perfect shape using 180/240, 100/180 or 150/150 grit nail files. Smoothe the surface with a buffer and clear the dust. Wipe with Dup Prep.

Apply Build Gel Top \*\*\*
Cure in an LED lamp for
60 sec.