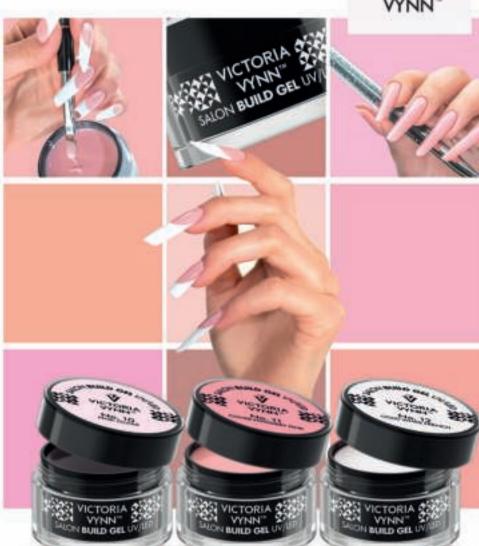

## SALON BUILD GEL UV/LED

# BUILD GEL UV/LED 3 PHASE SYSTEM: BASE, COLOR, TOP

## FLEXIBLE, SELF-LEVELING, DURABLE, TOUGH, RELIABLE

Self-leveling and flexible, medium density gels for nail building. Designed for building on a form, a tips and to strengthen the natural nail plate. The gel's properties ensure great comfort of work: easy application with a brush, perfect C curve construction, quick and easy to achieve the desired shape. Acid free, odorless, fantastic adhesion.

#### Curing time:

48W LED Lamp: 60 sec, 36W UV lamp: 120 - 180 sec.

No. 01 ROTALLY CALLED Beet - ref. 330139 30 HJ - HJ, 330131

No. 02 EXPREMELY WHITE 13 et - pel 330133 50 et - pel 330136

No. 03 SCOTT PINK 15 ml - ml 230131 50 ml - ml 330137