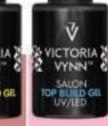

#### TOP BUILD GEL

A top for build gel, protects the design and gives a beautiful shine. 15ml / 0,5 fl.ox., Ref. 330142

NAIL EXTENSION FORMS FOR THE PERFECT SALON SHAPE: MODERN ALMOND, OVAL, SQUARE, THE MARKED LINES MAXIMALLY FACILITATE THE BUILDING OF NAILS AND SHORTEN THE WORKING TIME FOR STYLISTS. MADE FOR USE WITH GEL. ACRYLIC. ACRYLICGEL AND MEGA BASE. THE BOX WITH THE DYSPENSER MAKES WORK EASIER.