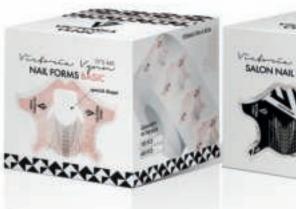

#### BASIC NAIL FORMS

Forms made of flexible laminated paper. The glue is specially selected for the thickness and type of paper. Economical for beginner stylists.

Ref.: 330346 - 100 sat. | 330350 - 400 sat.