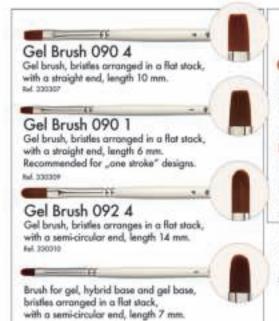

#### G E L

Ref. 330308

The elegant design of the brushes with Kolynski bristles, with black crystals, a metal cap which protects the bristles.

#### Oval Gel Brush 8 OVAL / GEL

For gel application, in the shape of a cat tangue, facilitates gel application around the cuticles, 13,5 mm bristle length.

Bef. 3306V3

A rectangular shaped, flat brush for gel application, the dense bristles ensure soft gel application. 9 mm bristle length. Bel. 330692