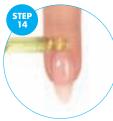

Apply Nail Prep or Primer Acid, leave to dry. Do not apply on the cuticles.

Apply Tape Bond, wait 30 sec, next apply a small amount of the Build Gel Base \*.

Rub the base into the nail plate using a gel brush. Cure in an LED lamp for 30 sec.

Cut the form to fit the nail's free edge.

Apply a small amount of gel onto the nail and form, create the skeleton. Cure in an LED lamp for 5–15 sec.\*\*.

Apply a second layer of gel, build the apex and shape. Cure for approx. 5 – 15 sec. \*\* Press the mass and cure in an LED lamp for 60 sec.