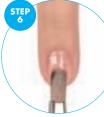

Apply Nail Prep or Primer Acid, leave to dry. Do not apply on the cuticles.

Apply Tape Bond, wait 30 sec, next apply a small amount of the Build Gel Base \*.

Rub the base into the nail plate using a gel brush. Cure in an LED lamp for 30 sec.