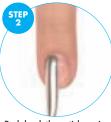

#### STEP BY STEP

Shorten the nail plate as much as possible, use a 180/240 grit nail file.

Push back the cuticles using a cuticle pusher or nail drill.

Mattify the nail plate, use a 180/240 grit nail file, nail buffer or nail drill, remove the dust.