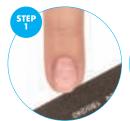

#### STEP BY STEP

Shorten the nail plate as much as possible, use a 180/240 grit nail file.

Push back the cuticles using a cuticle pusher or nail drill.

Mattify the nail plate, use a 180/240 grit nail file, nail buffer or nail drill, remove the dust.