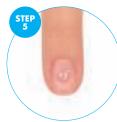

#### STEP BY STEP

Shorten the nail plate as much as possible, use a 180/240 grit nail file.

Push back the cuticles using a cuticle pusher or nail drill.

Mattify the nail plate, use a 180/240 grit nail file, nail buffer or nail drill, remove the dust.