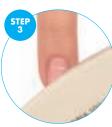

Cut the form to fit the nail's free edge.

Apply a small amount of gel onto the nail and form, create the skeleton. Cure in an LED lamp for 5–15 sec.\*\*.

Apply a second layer of gel, build the apex and shape. Cure for approx. 5 – 15 sec. \*\* Press the mass and cure in an LED lamp for 60 sec.