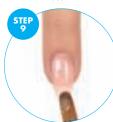

Remove the dispersion layer using Duo Prep.

Give the nail the perfect shape using 180/240, 100/180 or 150/150 grit nail files. Smoothe the surface with a buffer and clear the dust. Wipe with Dup Prep.

Apply Build Gel Top \*\*\*
Cure in an LED lamp for
60 sec.