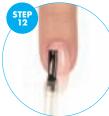

Remove the dispersion layer using Duo Prep or Cleaner.

Apply the 5 Oil Complex, rub into the hands and cuticles.

- Build Gel Base can be replaced with Mega Base or Boost Base. Always apply a small amount of base and rub into the nail plate. Cure in an LED lamp for 30 sec.
- \*\* Build Gel's curing time depends on the amount of applied product.
- \*\*\* Build Gel Top can be replaced with any hybrid top in Victoria Vynn's offer.