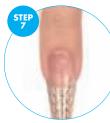

Cut the form to fit the nail's free edge.

Apply a small amount of gel onto the nail and form, create the skeleton. Cure in an LED lamp for 5–15 sec.\*\*.

Apply a second layer of gel, build the apex and shape. Cure for approx. 5 – 15 sec. \*\* Press the mass and cure in an LED lamp for 60 sec.