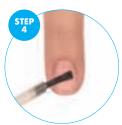

Apply Nail Prep or Primer Acid, leave to dry. Do not apply on the cuticles.

Apply Tape Bond, wait 30 sec, next apply a small amount of the Build Gel Base \*.

Rub the base into the nail plate using a gel brush. Cure in an LED lamp for 30 sec.