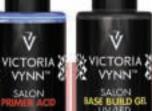

#### PRIMER ACID

An acid based products, increases adhesion of the design to the natural nail plate. Balances pH, etches the nail plate, removes moisture.

15ml / 0.5 flox., Ref. 330143

#### BASE BUILD GEL

A base for build gel, evens out the nail plate and increases the gel's adhesion. Comes in a practical bottle with a brush. Increases the design's durability. 15ml / 0.5 fl.ox., Ref. 330141