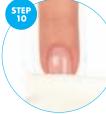

Remove the dispersion layer using Duo Prep.

Give the nail the perfect shape using 180/240, 100/180 or 150/150 grit nail files. Smoothe the surface with a buffer and clear the dust. Wipe with Dup Prep.

Apply Build Gel Top \*\*\*
Cure in an LED lamp for
60 sec.