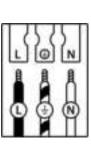

11. Take note of the symbols when connecting wires:

|   |                | (DE)                     | (GB)                 | (FR)                                   | (NL)                        | (PL)                   | (NO)                  | (DK)                   |
|---|----------------|--------------------------|----------------------|----------------------------------------|-----------------------------|------------------------|-----------------------|------------------------|
| 1 | L              | Stromführender<br>Leiter | Live conductor       | Conducteur                             | Spanning-<br>voerende draad | Przewód<br>prądowy     | Strømførende<br>leder | Strømførende<br>leder  |
|   | $(\mathbb{D}$  | Schutzleiter             | Earth<br>conductor   | Conducteur de<br>protection<br>(terre) | Aardkabel                   | Przewód<br>uziemiający | Jordledningen         | Jordledningen          |
|   | Ν              | Neutralleiter            | Neutral<br>conductor | Conducteur<br>neutre                   | Nulleider                   | Przewód<br>zerowy      | Nøytralleder          | Neutralleder           |
|   |                |                          |                      |                                        |                             |                        |                       |                        |
|   |                | (SE)                     | (FI)                 | (IT)                                   | (ES)                        | (CZ)                   | (PT)                  | (GR)                   |
|   | L              | Strömförande<br>ledare   | Virtajohdin          | Conduttore sotto<br>tensione           | Conductor de<br>corriente   | Vodič pod<br>napětím   | Condutor vivo         | Ρευματοφόρος<br>αγωγός |
|   | $(\mathbf{F})$ | Skyddsledare             | Suojajohdin          | Conduttore di<br>terra                 | Conductor de protección     | Ochranný<br>vodič      | Condutor de<br>terra  | Αγωγός γείωσης         |
|   | Ν              | Neutralledare            | Nollajohdin          | Conduttore<br>neutro                   | Conductor<br>neutro         | Neutrální<br>vodič     | Condutor<br>neutro    | Ουδέτερος<br>αγωγός    |