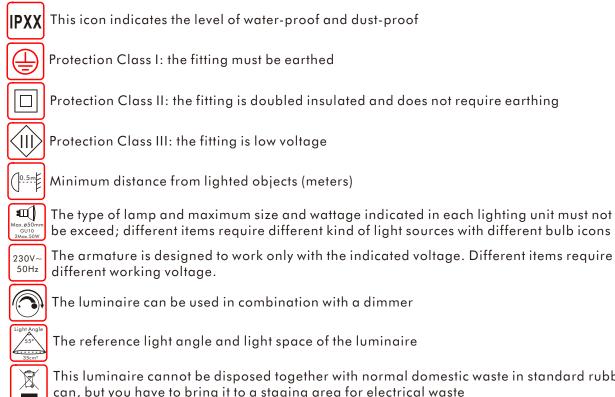

For indoor use only, where direct contact with water is impossible

This icon indicates the level of water-proof and dust-proof

Protection Class I: the fitting must be earthed

Protection Class II: the fitting is doubled insulated and does not require earthing

Protection Class III: the fitting is low voltage

Minimum distance from lighted objects (meters)

The type of lamp and maximum size and wattage indicated in each lighting unit must not be exceed; different items require different kind of light sources with different bulb icons

different working voltage.

The luminaire can be used in combination with a dimmer

The reference light angle and light space of the luminaire

This luminaire cannot be disposed together with normal domestic waste in standard rubbish can, but you have to bring it to a staging area for electrical waste