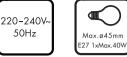

Protection Class III: the fitting is low voltage

Minimum distance from lighted objects (meters)

The type of lamp and maximum size and wattage indicated in each lighting unit must not be exceed; different items require different kind of light sources with different bulb icons