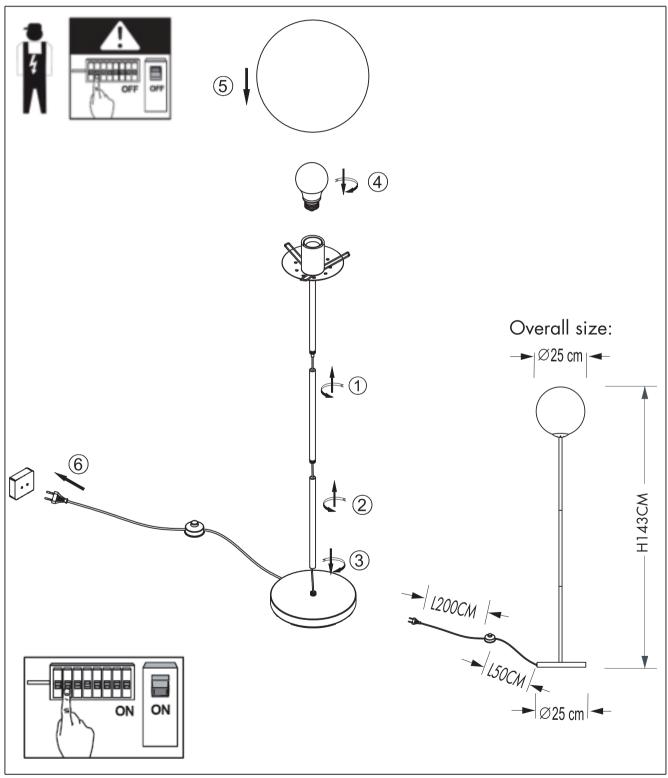

## SAFETY INSTRUCTION

Please study the instruction manual and below information carefully before installing or using this product. Please keep this user manual for further reference

- 1. The luminaires may only be installed by authorized and qualified technicians according the valid regulations for electrical installation.
- 2. Maintenance of the luminaires is limited to their surfaces. During maintenance no moisture can come into contact with any areas of the terminal connections or voltage control parts.
- 3. The electrical supply must be switched off at the outset, preferably by means of a switch in the distribution box, before any installation, maintenance or repair work is undertaken.
- 4. Exterior lighting must not be installed during rain.
- 5. Take account of the minimal separation distance from other objects and the room required around the fitting.
- 6. If in any doubt, consult a professional, taking local installation requirements into account. Some countries stipulate that lighting may be installed only by registered installers.
- 7. Clamping screws in electrical connections must be adequately tightened. This is particularly the case with 12V low voltage conductors.
- 8. Clean with a clean, dry cloth or brush, use no solvents or abrasives. Avoid dampness on all electrical components
- 9. Take account of all available technical information.
- 10.Meaning of symbols: