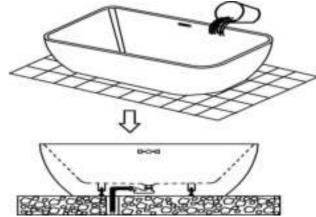

2.Before installing, please make sure the floor is flat. Then adjust the legs of bathtub to ensure the bathtub is installed horizontally. Otherwise, the water will collect in the bathtub.

3.Connect the free standing bathtub to the waste outlet.

4.After the installation, please do a final test to the bathtub. Please fill the bathtub with water and check if all water flows freely to the waste outlet.