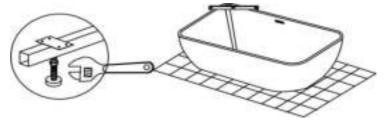

2.Before installing, please make sure the floor is flat. Then adjust the legs of bathtub to ensure the bathtub is installed horizontally. Otherwise, the water will collect in the bathtub.

3.Connect the free standing bathtub to the waste outlet.