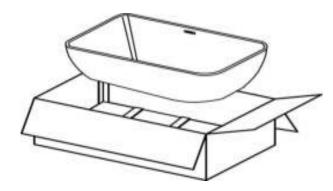

## FREE STANDING BATHTUB INSTALLATION INSTRUCTION

Thank you very much for your purchase of high quality free standing bathtub made of Acrylic.

Before installation you should have:

1.Take the bathtub out of the carton and put it on the cardboard and carpet. please ensure that all the surfaces of the bathtub must not contact rough things.