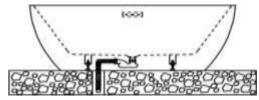

2.Before installing, please make sure the floor is flat. Then adjust the legs of bathtub to ensure the bathtub is installed horizontally. Otherwise, the water will collect in the bathtub.

3.Connect the free standing bathtub to the waste outlet.

4.After the installation, please do a final test to the bathtub. Please fill the bathtub with water and check if all water flows freely to the waste outlet.