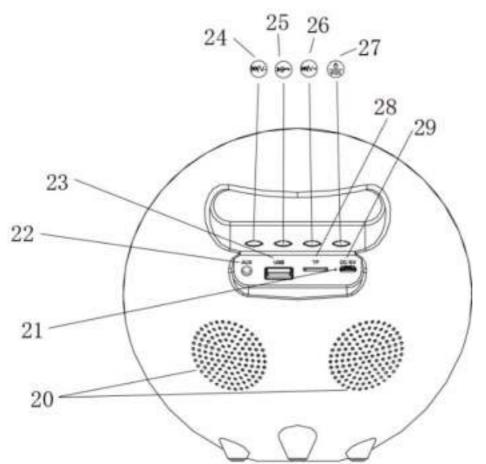

| 20. | Speakers                   | Speaker                                                                             |
|-----|----------------------------|-------------------------------------------------------------------------------------|
| 21. | MIC                        | Microphone                                                                          |
| 22. | AUX connector              | Connect to an external audio device.                                                |
| 23. | USB port                   | Connect a USB flash drive to play music.                                            |
| 24. | Button for previous track, | Press this button to skip to the previous track; long press this button to decrease |

|     | or volume decreasing                          | volume.                                                                                                                                                                                                                                                                                                                          |
|-----|-----------------------------------------------|----------------------------------------------------------------------------------------------------------------------------------------------------------------------------------------------------------------------------------------------------------------------------------------------------------------------------------|
| 25. | Button to play/pause music, answer phone call | In Bluetooth mode, press this button to start/pause/resume play. In radio or music mode, short press this button to answer phone call. In radio mode, long press this button to auto search and store FM radio stations. Up to 15 FM radio stations can be stored.                                                               |
| 26. | Button for next track, or volume increasing   | Press this button to skip to the next track; long press this button to increase volume.                                                                                                                                                                                                                                          |
| 27. | Power/MODE button                             | Long press this button to power on or off. When powered on: Short press this button to toggle the modes in the following sequence: Natural sound music - Bluetooth - FM radio - AUX IN - TF card. When powered off, press any button on the front panel to display clock for 20 seconds, and feature operation is not available. |
| 28. | TF card slot                                  | Connect a Micro SD card to play music.                                                                                                                                                                                                                                                                                           |
| 29. | DC 5V port                                    | Connect to the power supply.                                                                                                                                                                                                                                                                                                     |