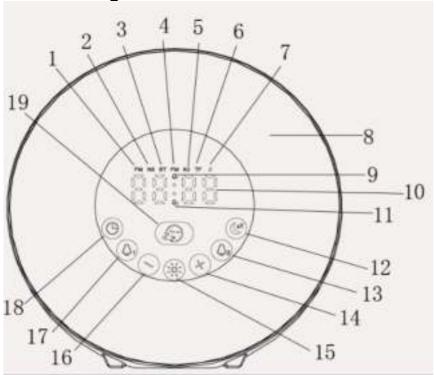

## **Product Diagram**

|     | 10 6                      |                                                                                                                                                                                                                                                                                                                                                                                                                                                                                                                                                                                                                                 |  |
|-----|---------------------------|---------------------------------------------------------------------------------------------------------------------------------------------------------------------------------------------------------------------------------------------------------------------------------------------------------------------------------------------------------------------------------------------------------------------------------------------------------------------------------------------------------------------------------------------------------------------------------------------------------------------------------|--|
| 1.  | PM icon                   | Show time of the afternoon                                                                                                                                                                                                                                                                                                                                                                                                                                                                                                                                                                                                      |  |
| 2.  | NS icon                   | Nature Sound                                                                                                                                                                                                                                                                                                                                                                                                                                                                                                                                                                                                                    |  |
| 3.  | BT icon                   | Bluetooth mode                                                                                                                                                                                                                                                                                                                                                                                                                                                                                                                                                                                                                  |  |
| 4.  | FM icon                   | FM mode                                                                                                                                                                                                                                                                                                                                                                                                                                                                                                                                                                                                                         |  |
| 5.  | AU icon                   | Aux mode                                                                                                                                                                                                                                                                                                                                                                                                                                                                                                                                                                                                                        |  |
| 6.  | TF icon                   | TF/USB card mode                                                                                                                                                                                                                                                                                                                                                                                                                                                                                                                                                                                                                |  |
| 7.  | Sleep icon                | Sleep mode                                                                                                                                                                                                                                                                                                                                                                                                                                                                                                                                                                                                                      |  |
| 8.  | LED light                 | LED light                                                                                                                                                                                                                                                                                                                                                                                                                                                                                                                                                                                                                       |  |
| 9.  | Alarm clock 1 icon        | alarm clock 1 (the icon display means the alarm 1 is enabled)                                                                                                                                                                                                                                                                                                                                                                                                                                                                                                                                                                   |  |
| 10. | Digital display           | LED display                                                                                                                                                                                                                                                                                                                                                                                                                                                                                                                                                                                                                     |  |
| 11. | Alarm clock 2 icon        | Setting FM Radio as alarm. (the icon display means the alarm 2 is enabled)                                                                                                                                                                                                                                                                                                                                                                                                                                                                                                                                                      |  |
| 12. | Sleep mode button         | Short press this button to enter sunset sleep light mode, with timer options of 30mins/60mins/90 mins. The light is darkened as the set timer passes. When the set timer arrives, the light turns off, and radio or music is also turned off if radio or music is on. When powered off, clock can display 20 seconds by pressing any button on the front panel. To turn on the product, press and hold the power button.                                                                                                                                                                                                        |  |
| 13. | Alarm clock 2 button      | <ol> <li>Short press this button to enter FM radio alarm setting mode, then short press the "+/-" button to change hour digits when digits flash.</li> <li>Short press this button again to switch to minute setting, then press the "+/-" button to change minute digits.</li> <li>Short press this button again to complete hour and minute settings, and the display shows P 01/P 02/P 03/P 04/P 05// for you to select a FM radio station, then press the "+/-" button to select a FM station as alarm source.</li> <li>Short press this button to confirm FM station selection. Alarm clock 2 is now activated.</li> </ol> |  |
| 14. | Brilliance control button | Press this button to increase LED brightness or adjust time                                                                                                                                                                                                                                                                                                                                                                                                                                                                                                                                                                     |  |
| 15. | Light button              | <ol> <li>Short press this button to enter light brightness setting mode, and press the "+/-" button to adjust brightness.</li> <li>Short press this button again to enter light color setting mode, press the "+/-" button to change color of light.</li> <li>Short press this button again to turn off light.</li> <li>The wake-up light starts operation 30 minutes before alarm rings.</li> </ol>                                                                                                                                                                                                                            |  |

|                               | The light turns off automatically when switching to snooze mode. The light automatically turns on again when alarm rings.                                                                                                        |
|-------------------------------|----------------------------------------------------------------------------------------------------------------------------------------------------------------------------------------------------------------------------------|
| 16. Brilliance control button | Press this button to decrease brightness or adjust time                                                                                                                                                                          |
| 17. Alarm clock 1 button      | Setting 7 kinds of natural sounds as alarm source.                                                                                                                                                                               |
|                               | 1. Short press this button to enter hour setting mode, then press the "+/-" button to change hour digits when digits flash.                                                                                                      |
|                               | 2. Short press this button to enter minute setting mode, then press the "+/-" button to change minute digits.                                                                                                                    |
|                               | 3. Short press this button to complete hour and minute settings, and the display shows NS 01/ NS 02/ NS 03/ NS 04/ NS 05/ NS 06/ NS 07 for you to select a natural sound, then press the "+/-" button to select a natural sound. |
|                               | 4. Short press this button to confirm the sound selection. Alarm clock 1 is now activated.                                                                                                                                       |
|                               | Press and hold this button to activate or deactivate the alarm, Press this button to turn off the alarm sound when alarm rings.                                                                                                  |
| 18. Clock button              | Works only when the unit is switched on:                                                                                                                                                                                         |
|                               | 1. Long press this button to toggle 12 or 24 hour format.                                                                                                                                                                        |
|                               | 2. Short press this button to enter hour setting mode.                                                                                                                                                                           |
|                               | 3. Short press this button to enter minute setting mode.                                                                                                                                                                         |
|                               | <ul><li>4. Short press this button to complete clock setting.</li><li>To change hour and minute digits, press the "+/-" button.</li></ul>                                                                                        |
| 19. Snooze button             | Short press this button to enter snooze mode when alarm rings. The alarm rings again after 9 minutes.                                                                                                                            |
|                               | The unit enters snooze mode automatically if the alarm rings 3 minutes without any operation. This cycle repeats three times at most.                                                                                            |