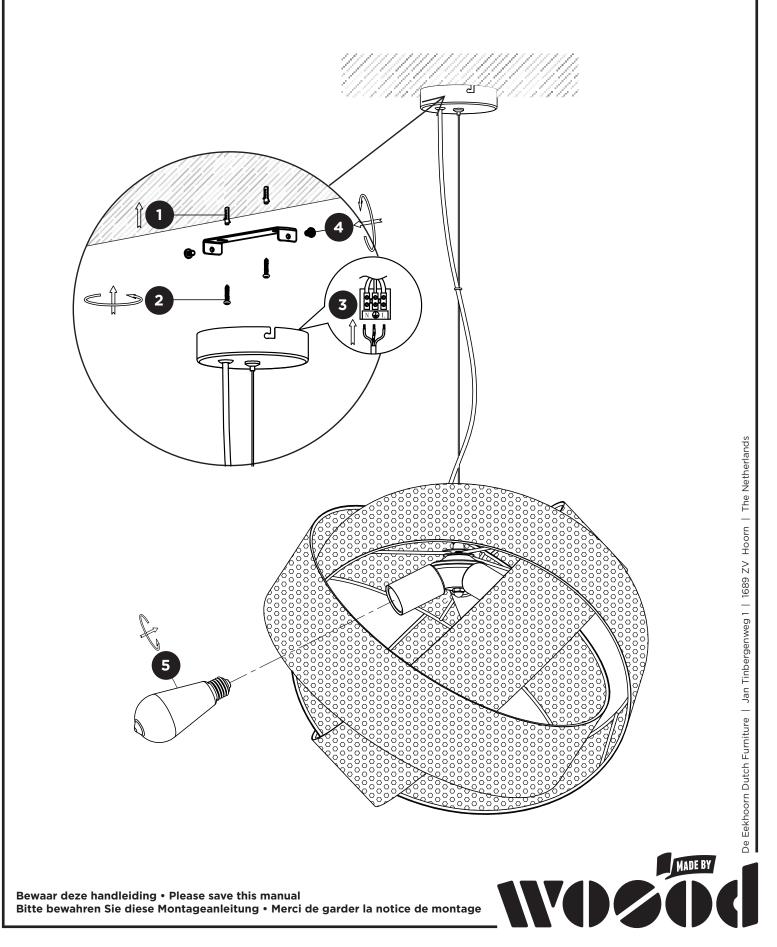

#### WARNING

- 1. The installation work should only be performed by qualified electricians.
- 2 Ensure the lamp is disconnected from mains power before installation.
- 3. Make sure the lamp is securely supported.
- 4. Just for indoor use.

#### IMPORTANT:

- 1. Wear gloves during installation. Avoid scratching the lamp surface
- 2. Do not install the lamp on a damp or damaged ceiling.
- 3. Ensure that the electrical supply complies with the type stated on rating label.
- 4. Used lighting source shall be of suitable model and wattage
- 5. Avoid touching the shade and bulb when the lamp is working
- 6. Please cut off power and let the bulb and shade cool down before replacing the bulb.
- 7. Please use dry cloth to clean the lamp.
- 8. If the external flexible cable or cord of this luminaire is damaged, it shall be exclusively replaced by the manufacturer or his service agent or a similar qualified person in order to avoid a hazard.

Bewaar deze handleiding • Please save this manual Bitte bewahren Sie diese Montageanleitung • Merci de garder la notice de montage