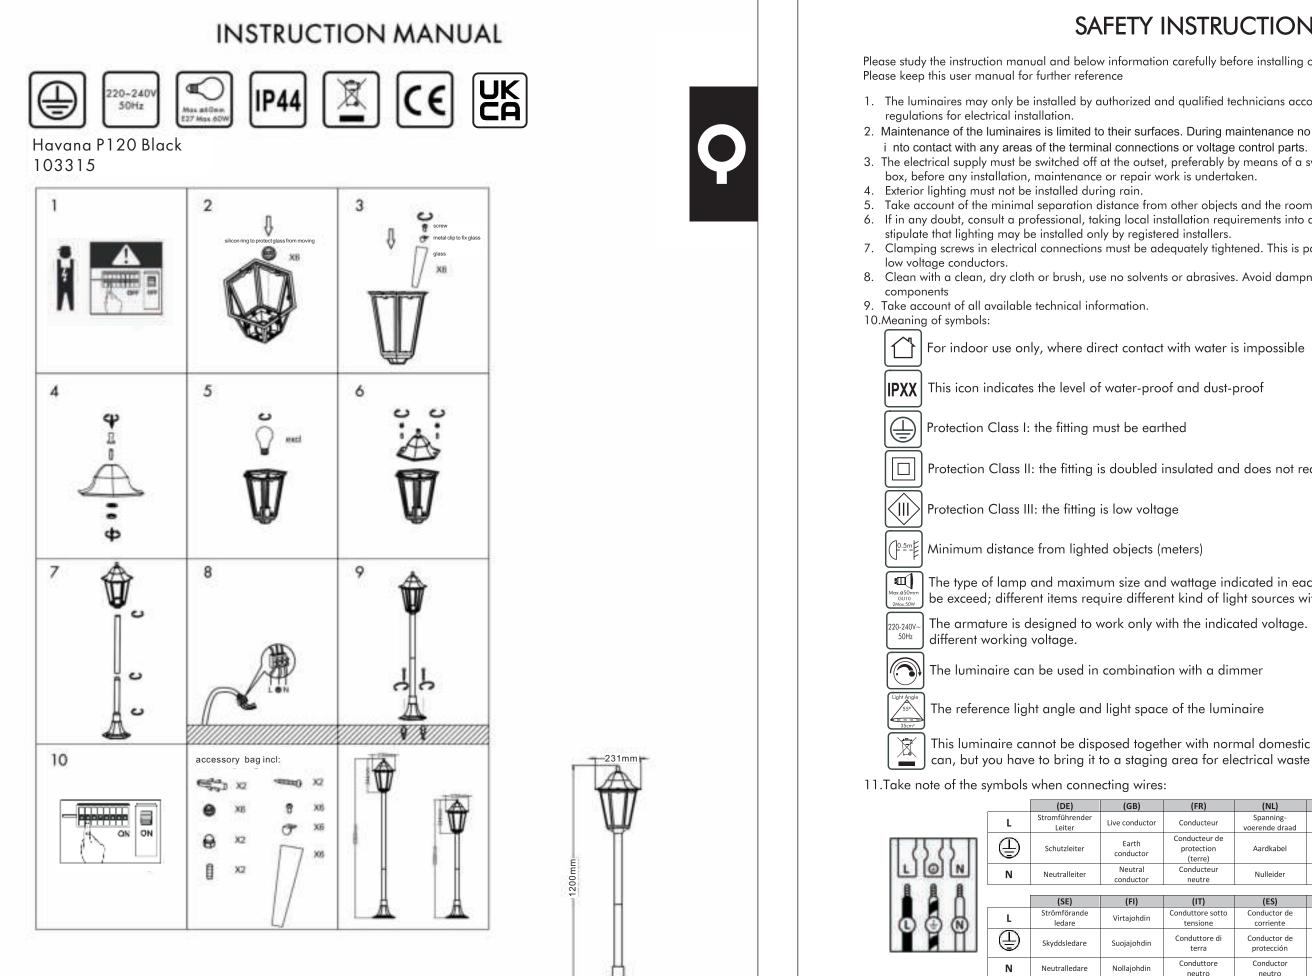

## SAFETY INSTRUCTION

Please study the instruction manual and below information carefully before installing or using this product.

1. The luminaires may only be installed by authorized and qualified technicians according the valid

- 2. Maintenance of the luminaires is limited to their surfaces. During maintenance no moisture can come
- 3. The electrical supply must be switched off at the outset, preferably by means of a switch in the distribution
- 5. Take account of the minimal separation distance from other objects and the room required around the fitting. If in any doubt, consult a professional, taking local installation requirements into account. Some countries
- 7. Clamping screws in electrical connections must be adequately tightened. This is particularly the case with 12V
  - Clean with a clean, dry cloth or brush, use no solvents or abrasives. Avoid dampness on all electrical

    - For indoor use only, where direct contact with water is impossible
  - Protection Class II: the fitting is doubled insulated and does not require earthing
  - ${f m}$  The type of lamp and maximum size and wattage indicated in each lighting unit must not be exceed; different items require different kind of light sources with different bulb icons
    - The armature is designed to work only with the indicated voltage. Different items require
    - This luminaire cannot be disposed together with normal domestic waste in standard rubbish

| (GB)                 | (FR)                                   | (NL)                        | (PL)                   | (NO)                  | (DK)                   |
|----------------------|----------------------------------------|-----------------------------|------------------------|-----------------------|------------------------|
| Live conductor       | Conducteur                             | Spanning-<br>voerende draad | Przewód<br>prądowy     | Strømførende<br>leder | Strømførende<br>leder  |
| Earth<br>conductor   | Conducteur de<br>protection<br>(terre) | Aardkabel                   | Przewód<br>uziemiający | Jordledningen         | Jordledningen          |
| Neutral<br>conductor | Conducteur<br>neutre                   | Nulleider                   | Przewód<br>zerowy      | Nøytralleder          | Neutralleder           |
|                      |                                        |                             |                        |                       |                        |
| (FI)                 | (IT)                                   | (ES)                        | (CZ)                   | (PT)                  | (GR)                   |
| Virtajohdin          | Conduttore sotto<br>tensione           | Conductor de<br>corriente   | Vodič pod<br>napětím   | Condutor vivo         | Ρευματοφόρος<br>αγωγός |
| Suojajohdin          | Conduttore di<br>terra                 | Conductor de<br>protección  | Ochranný<br>vodič      | Condutor de<br>terra  | Αγωγός γείωσης         |
| Nollajohdin          | Conduttore<br>neutro                   | Conductor<br>neutro         | Neutrální<br>vodič     | Condutor<br>neutro    | Ουδέτερος<br>αγωγός    |