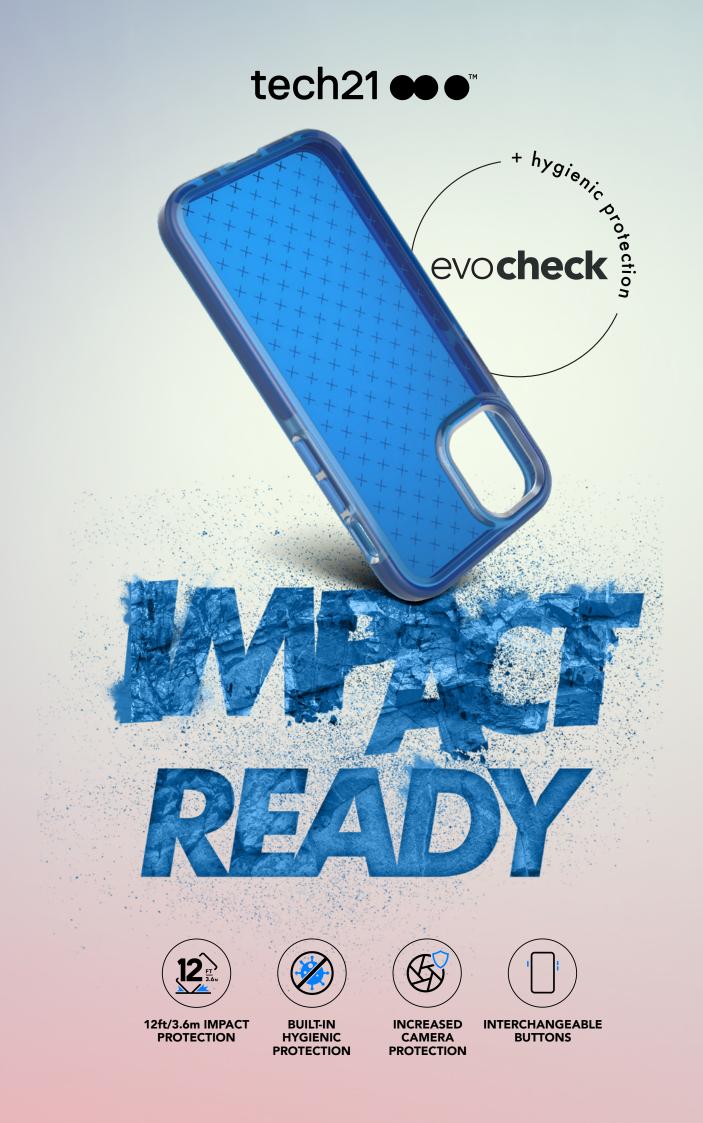

## tech21 •• •

# evo**check**

NON-SLIP CASE TO PROTECT YOUR PHONE AND CAMERA.

Protect your iPhone with Evo Check. As well as microbe-reducing materials to keep it hygienically clean, this case has a stylish pattern and colourful, interchangeable buttons so you can mix up the colours. Oh, and it also offers impact protection from drops of up to 12ft/3.6m.

#### 12ft/3.6m IMPACT PROTECTION

As tested by our scientists, this non-slip case offers the pinnacle of protection for your phone and its camera.

#### **BUILT-IN HYGIENIC** PROTECTION

Made with a material that helps keep your case clean by reducing microbes by up to 99.99%.

#### SAFEGUARD YOUR CAMERA

The unique design keeps your camera free from scratches.

### **INTERCHANGEABLE BUTTON**

Mix and match the colour of your case with flexible buttons.

Available for all new iPhone devices

Smokey Black

Midnight Green

Mystical Fuchsia

Luminous **Classic Blue** Yellow