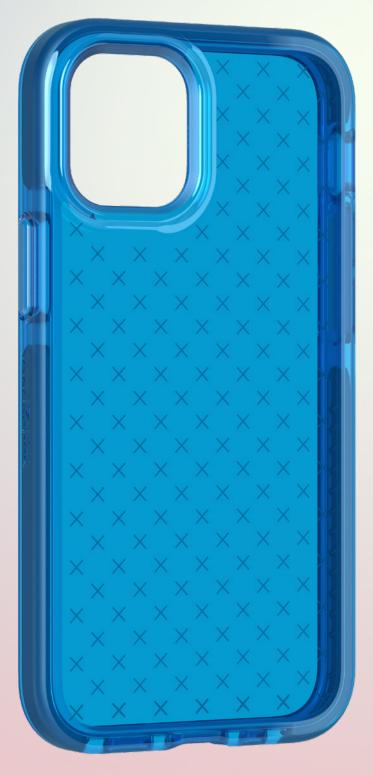

# evo**check**

NON-SLIP CASE TO PROTECT YOUR PHONE AND CAMERA.

Protect your iPhone with Evo Check. As well as microbe-reducing materials to keep it hygienically clean, this case has a stylish pattern and colourful, interchangeable buttons so you can mix up the colours. Oh, and it also offers impact protection from drops of up to 12ft/3.6m.

### **INTERCHANGEABLE BUTTON**

Mix and match the colour of your case with flexible buttons.

Available for all new iPhone devices

Smokey Black

Midnight Green

Mystical Fuchsia

Luminous **Classic Blue** Yellow