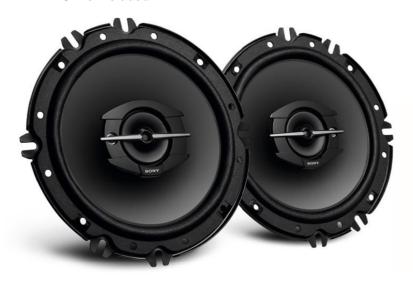

# **XS-GTF1639**

16cm 3-Way Coaxial Speakers 270W peak, 45W rated power handling.

## **Special features and benefits:**

- · Space-saving, easy-to-install design
- Suitable for custom fit:12 mounting holes and 6 mounting hooks
- HOP Aramid Carbon Fiber Matrix cone woofer for deep, powerful bass
- Super tweeter for high frequency extension
- Grille Included

### Characteristics:

Space-saving, easy-to-install design.

Custom-fit design for easy installation in numerous vehicle types

Experience maximum power handling with 270W peak power and 45W rated power.

EXTRA BASS