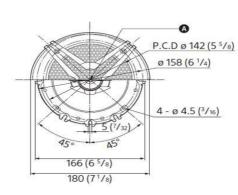

#### Specifications:

3-Way Coaxial Speakers

High-power handling with 270W max

Rated power rating: 45 W

Effective Frequency Range 55-24,000Hz/ 4 Ohm

Output Sound Pressure: 90 dB

Suitable for custom fit:12 mounting holes and 6 mounting

#### Dimensions:

 $\phi$ 158mm x (42mm + 8.4mm) H

Weight: 560g