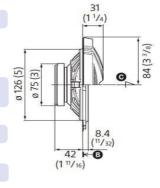

Carbon Fiber Matrix cone woofer for deep, powerful bass
- Super tweeter for high frequency extension
- Grille Included





### Characteristics:

Space-saving, easy-to-install design.

Custom-fit design for easy installation in numerous vehicle types

Experience maximum power handling with 270W peak power and 45W rated power.

EXTRA BASS

#### Specifications:

3-Way Coaxial Speakers

High-power handling with 270W max

Rated power rating: 45 W

Effective Frequency Range 55-24,000Hz/ 4 Ohm

Output Sound Pressure: 90 dB

Suitable for custom fit:12 mounting holes and 6 mounting

#### Dimensions:

 $\phi$ 158mm x (42mm + 8.4mm) H

Weight: 560g

#### Scope of delivery:

2x speakers XS-GTF1639 (1 pair)

Material name: XSGTF1639.U
EAN-Code.: 4548736147683
Color: black
Available from: 15.07.2023







ERP: 70,00 €