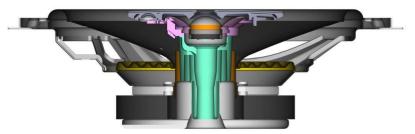

# **XS-GTF1639**

16cm 3-Way Coaxial Speakers 270W peak, 45W rated power handling.

## **Special features and benefits:**

- · Space-saving, easy-to-install design
- Suitable for custom fit:12 mounting holes and 6 mounting hooks
- HOP Aramid Carbon Fiber Matrix cone woofer for deep, powerful bass
- Super tweeter for high frequency extension
- Grille Included

#### Specifications:

3-Way Coaxial Speakers

High-power handling with 270W max

Rated power rating: 45 W

Effective Frequency Range 55-24,000Hz/ 4 Ohm

Output Sound Pressure: 90 dB

Suitable for custom fit:12 mounting holes and 6 mounting