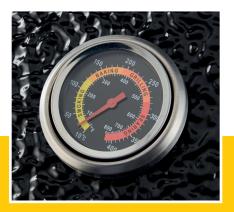

Thermometer with a temperature scale for Celsius and Fahrenheit

With sturdy cast iron chimney