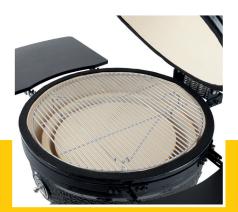

98.0 Kg 108.0 Kg H1220 x W1330 x D635 mm H990 x W1280 x D1120 mm 0.42 CBM Carton Box with Foam 6912009000 8720365343681 09378015

Robust, egg shaped BBQ made of mullite Equipped with ceramic sides and fire bowl Resistant to heat and temperature changes Coated steel chassis, straps and hinges Base is made of powder coated steel Stainless steel cooking grid Two air vents for perfect air circulation With foldable bamboo table on both sides