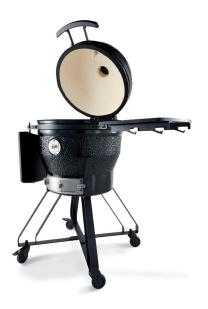

## PREMIUM KAMADO BBQ

MODEL: Ø 22 INCH / 56 CM

98.0 Kg 108.0 Kg H1220 x W1330 x D635 mm H990 x W1280 x D1120 mm 0.42 CBM Carton Box with Foam 6912009000 8720365343681 09378015

Robust, egg shaped BBQ made of mullite Equipped with ceramic sides and fire bowl Resistant to heat and temperature changes Coated steel chassis, straps and hinges Base is made of powder coated steel Stainless steel cooking grid Two air vents for perfect air circulation With foldable bamboo table on both sides