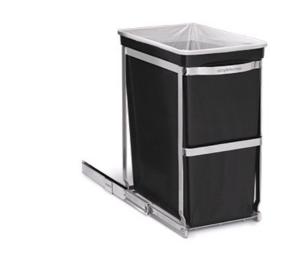

## → simplehuman° 30 litre pull-out can commercial grade

Keep trash neatly sorted and concealed inside the cabinet. Our easy-to-install pull-out can glides out of the cabinet on a smooth, ball bearing track for quick and easy

- hide-away trash: Hides trash neatly out of sight inside the cabinet.
- ball-bearing tracks: Glides out of the cabinet on smooth, ball-bearing tracks.
- easy installation: Pre-assembled one-piece track requires just four included screws to install.
- full extension: Extends out fully to 18 inches for easy access to the bucket.
- easy-access handle: Grab the large stainless steel handle to pull the can out of the cabinet quickly.
- custom fit liners: Our liners are tailored to perfectly fit our cans so they don't slip and the bag stays completely hidden when the lid is closed.