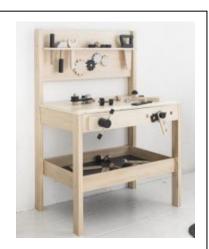

## Identification of the product:

Commercial name: Wooden workbench

Function/usage: Workbench to play

Model number/SKU: TOYWORKBE

EAN code: 8720828244425

Batch number: 1

The above mentioned product is in complete conformity with the following regulation: