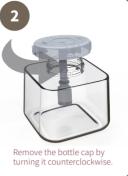

# Automatic Multifunctional Foaming soap dispenser



Due to production test needs, if there are water droplets remain, it is normal. Please understand.

### Remove the liquid bottle, prepare for filling





### Distinguish suitable liquid soap



Add a small amount of lotions and water to shake. If the mixed liquid generated lots of foam, then the detergents are suitable. Ideal for various brands of hand sanitizers, laundry detergents, shampoos, shower gels and other liquid soap.

Attention : Do not use liquids containing abrasive particles, powders, pearlescent, and non-foaming liquids like conditioners, essential oils. I is extremely easy to affect the normal use of the machine.

# The ratio of lotion-to-water.



## Install the battery



# Automatic Multifunctional Foaming soap dispenser

➡bles are automatically induced 4 cm below the sensor
➡ Three Steps Easy Hand Cleaning
➡ nteresting washing of hands