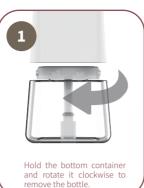

# Automatic Multifunctional Foaming soap dispenser



Due to production test needs, if there are water droplets remain, it is normal. Please understand.

### Remove the liquid bottle, prepare for filling





### Distinguish suitable liquid soap



Add a small amount of lotions and water to shake. If the mixed liquid generated lots of foam, then the detergents are suitable. Ideal for various brands of hand sanitizers, laundry detergents, shampoos, shower gels and other liquid soap.

Attention : Do not use liquids containing abrasive particles, powders, pearlescent, and non-foaming liquids like conditioners, essential oils. I is extremely easy to affect the normal use of the machine.

# The ratio of lotion-to-water.



## Install the battery



# Automatic Multifunctional Foaming soap dispenser

➡bles are automatically induced 4 cm below the sensor
➡ Three Steps Easy Hand Cleaning
➡ nteresting washing of hands