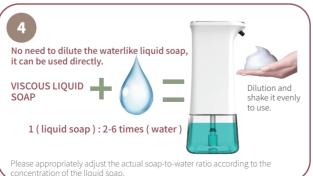

# Automatic Multifunctional Foaming soap dispenser



Due to production test needs, if there are water droplets remain, it is normal. Please understand.

### Remove the liquid bottle, prepare for filling





### Distinguish suitable liquid soap



Add a small amount of lotions and water to shake. If the mixed liquid generated lots of foam, then the detergents are suitable. Ideal for various brands of hand sanitizers, laundry detergents, shampoos, shower gels and other liquid soap.

Attention : Do not use liquids containing abrasive particles, powders, pearlescent, and non-foaming liquids like conditioners, essential oils. I is extremely easy to affect the normal use of the machine.

# The ratio of lotion-to-water.



## Install the battery



# Automatic Multifunctional Foaming soap dispenser

➡bles are automatically induced 4 cm below the sensor
➡ Three Steps Easy Hand Cleaning
➡ nteresting washing of hands