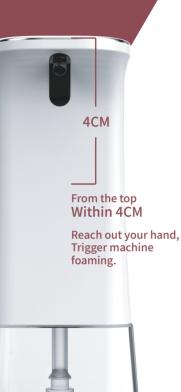

# Automatic Multifunctional Foaming soap dispenser

Due to production test needs, if there are water droplets remain, it is normal. Please understand.

# Automatic Multifunctional Foaming soap dispenser

➡bles are automatically induced 4 cm below the sensor
➡ Three Steps Easy Hand Cleaning
➡ nteresting washing of hands