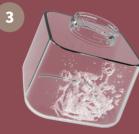

### Distinguish suitable liquid soap

Add a small amount of lotions and water to shake. If the mixed liquid generated lots of foam, then the detergents are suitable. Ideal for various brands of hand sanitizers, laundry detergents, shampoos, shower gels and other liquid soap.

Attention : Do not use liquids containing abrasive particles, powders, pearlescent, and non-foaming liquids like conditioners, essential oils. I is extremely easy to affect the normal use of the machine.