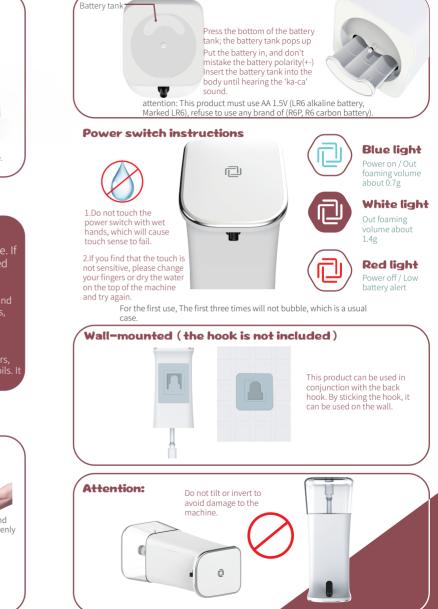

# Automatic Multifunctional Foaming soap dispenser



Due to production test needs, if there are water droplets remain, it is normal. Please understand.

### Remove the liquid bottle, prepare for filling





### Distinguish suitable liquid soap



Add a small amount of lotions and water to shake. If the mixed liquid generated lots of foam, then the detergents are suitable. Ideal for various brands of hand sanitizers, laundry detergents, shampoos, shower gels and other liquid soap.

Attention : Do not use liquids containing abrasive particles, powders, pearlescent, and non-foaming liquids like conditioners, essential oils. I is extremely easy to affect the normal use of the machine.

# The ratio of lotion-to-water.



## Install the battery



# Automatic Multifunctional Foaming soap dispenser

➡bles are automatically induced 4 cm below the sensor
➡ Three Steps Easy Hand Cleaning
➡ nteresting washing of hands