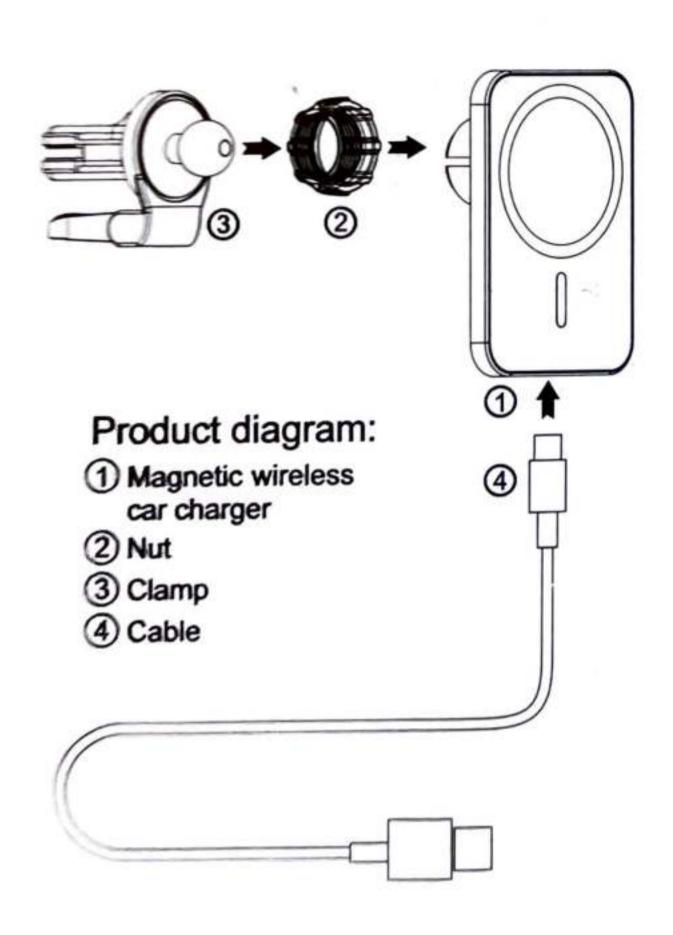

#### Product List:

- Magnetic wireless car charger x1
- · Cable x1
- Manual x1
- Certification of qualification x1
- Warranty card x1
- \*Please use the car charging power source in accordance with the national standard with this product.
- \*Operation Standard:GB4943.1-2011