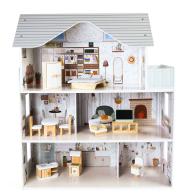

## **European approval certificate**

This statement, provided by AP Onderdelen B.V., regarding product offer 5903769974870.

Offer EAN: 5903769974870 Related EAN: 5903769974870

Product: Poppenhuis Emma - hout - 60x24x70 cm - 3 verdiepingen - grijs