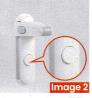

## Installation

Step 1: Clean the part where you need to install.(Image 1)

Step 2: Make sure the door lever lock is in "locked" position, and the white circle button is down.(Image 2)

Step 3: Tear off the 3M VHB tape, paste the door lever lock where you want to install, and make sure after installation, the door can't be opened.(Image 3)