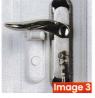

## Installation

Step 1: Clean the part where you need to install.(Image 1)

Step 2: Make sure the door lever lock is in "locked" position, and the white circle button is down.(Image 2)

Step 3: Tear off the 3M VHB tape, paste the door lever lock where you want to install, and make sure after installation, the door can't be opened.(Image 3)