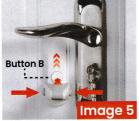

2.If you want to use the door lever lock , please press the button B first and press the double buttons A, then push it up , once you hear with a "click", make sure the arm can't be pushed down. (Image 5)

That means the door lever lock is locked.