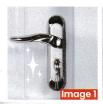

## Installation

Step 1: Clean the part where you need to install.(Image 1)

Step 2: Make sure the door lever lock is in "locked" position, and the white circle button is down.(Image 2)

Step 3: Tear off the 3M VHB tape, paste the door lever lock where you want to install, and make sure after installation, the door can't be opened.(Image 3)