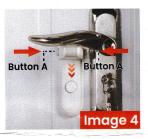

## **How to Use**

1.If the door lever lock was not in use, please press the double buttons A and push it down, once you hear with a "click",make sure the arm can't be pushed up.(Image 4)

That means the door lever lock is unlocked.