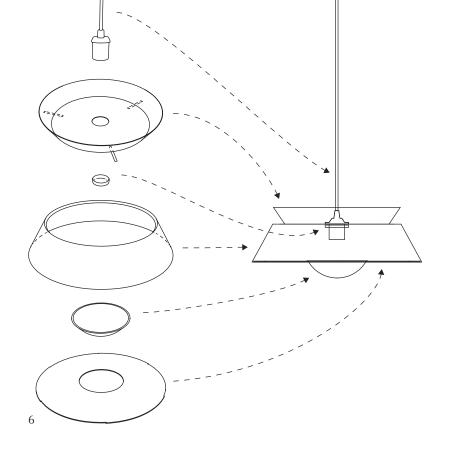

# **ASSEMBLY GUIDE**

Find assembly videos by using the QR code or by going online at our website **umage.com/instructions** 