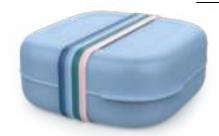

Compact Bento Box to hold your daily lunch and snacks in a colorful, minimalist package. Lidded design comes with a divider to separate foods and double as a plate and an elastic band to hold it all together.

Capacity: 1.3L / 44oz – 2x 650ml / 22oz

DUSTY PINK JADE

PANTONE 692 C PANTONE 691 C

PANTONE 3155 C PANTONE 7714 C

SPACE SKY

PANTONE 2187 U PANTONE 2152 U

PANTONE 645 U PANTONE 644 U

Divider creates two compartments