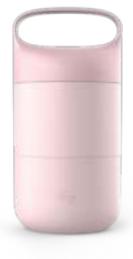

PLASTIC

Modular for single or dual compartment use

A unique and innovative lunch pod that makes meal prep easier than ever! Each layer can contain different types of foods, and you'll have more than enough space to fit all your meals and enjoy them on the go.

Capacity: 1.1L / 37oz – 500ml / 17oz + 600ml / 20oz