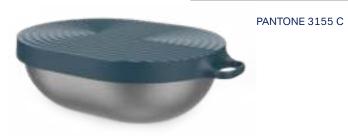

## **Salad Bowl Stainless Steel**

(1.1L and 1.5L)

Our stainless bowl includes a snap tight lid and a handy carry loop. Perfect for transporting your salad wherever you go.

Capacity: 1.1L / 37oz and 1.5L / 50oz

**DUSTY PINK** JADE

PANTONE 692 C

SPACE SKY

PANTONE 2187 U

PLASTIC

PANTONE 645 U

OCEAN
BOUND
PLASTIC

Shallow case for easy cleaning

#### JADE

PANTONE 3155 C PANTONE 7714 C