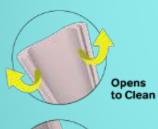

The only straw that opens and closes for easy cleaning

## **SqueakyCleanStraw**<sup>TM</sup>

SqueakyCleanStraw™ opens easily for thorough cleaning, slides closed for no-drip sipping, and removes the worry (and germs) from reusable straws.

Our solution to this growing issue – cutlery made from wheat straw in this handy carry case to take on the go.