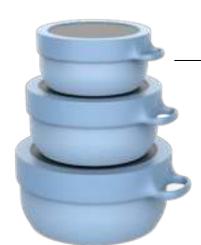

## **Set of 3 Bowls** (0.35L, 0.7L and 1.2L)

Set of 3 Storage Bowls with side handle. Specifically designed for multi use, this nested set of clear lidded bowls can be used in the fridge, freezer and microwave – so they work equally well for storing, heating and serving food.

Capacity: 350ml / 12oz, 700ml / 24oz and 1.2L / 41oz