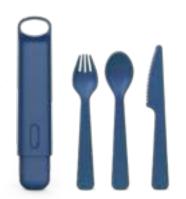

# Silicone Cutlery Case with Cutlery Set

Sustainably crafted from wheat straw, an eco-friendly and natural material that derives from wheat production. Bring your own utensils on-the-go!

**DUSTY PINK** 

## **Wheat Straw Cutlery**

Our wheat straw cutlery is a sustainable solution to this growing issue as they are lightweight enough to be taken anywhere, but also durable to withstand continued use. Dishwasher Safe