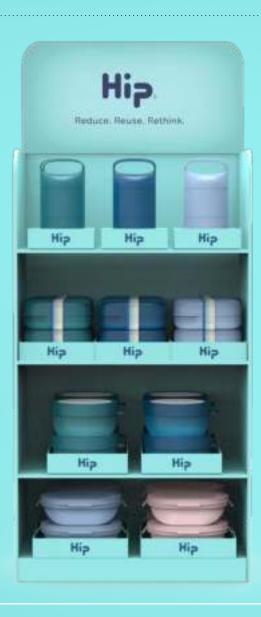

## **Floor Display Units**

#### **Display B: Food Storage**

- Hip Lunch Pod
- Bento
- Set of 3 Bowls
- Salad Bowls (1.1L and 1.5L)