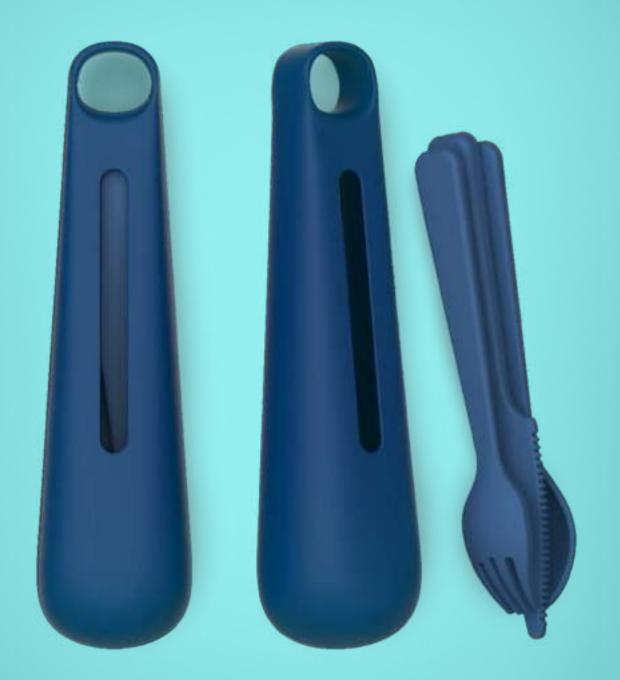

## **SqueakyCleanStraw**<sup>TM</sup>

SqueakyCleanStraw™ opens easily for thorough cleaning, slides closed for no-drip sipping, and removes the worry (and germs) from reusable straws.

Our solution to this growing issue – cutlery made from wheat straw in this handy carry case to take on the go.

Cutlery Set made of wheat straw fiber

## Hip

Cutlery Set made of wheat straw fiber

# Silicone Cutlery Case with Cutlery Set

Sustainably crafted from wheat straw, an eco-friendly and natural material that derives from wheat production. Bring your own utensils on-the-go!

**DUSTY PINK** 

## **Wheat Straw Cutlery**

Our wheat straw cutlery is a sustainable solution to this growing issue as they are lightweight enough to be taken anywhere, but also durable to withstand continued use. Dishwasher Safe