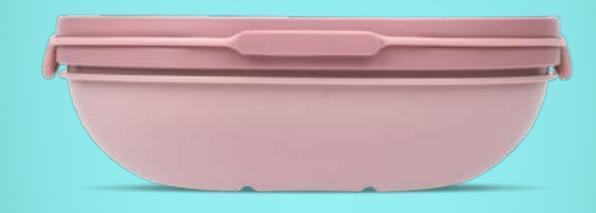

PLASTIC

Modular for single or dual compartment use

A unique and innovative lunch pod that makes meal prep easier than ever! Each layer can contain different types of foods, and you'll have more than enough space to fit all your meals and enjoy them on the go.

Capacity: 1.1L / 37oz – 500ml / 17oz + 600ml / 20oz