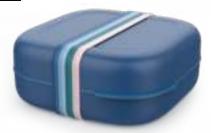

Compact Bento Box to hold your daily lunch and snacks in a colorful, minimalist package. Lidded design comes with a divider to separate foods and double as a plate and an elastic band to hold it all together.

Capacity: 1.3L / 44oz – 2x 650ml / 22oz

DUSTY PINK JADE

PANTONE 692 C PANTONE 691 C

PANTONE 3155 C PANTONE 7714 C

SPACE SKY

PANTONE 2187 U PANTONE 2152 U

PANTONE 645 U PANTONE 644 U

Divider creates two compartments