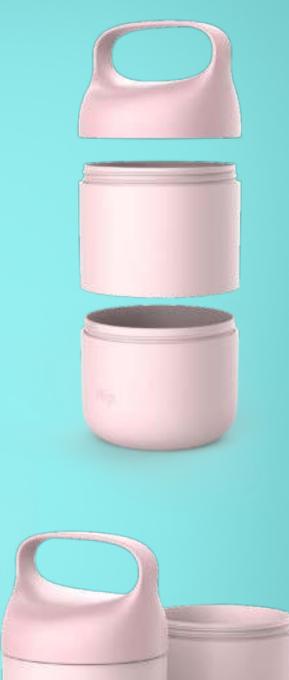

PLASTIC

Modular for single or dual compartment use

A unique and innovative lunch pod that makes meal prep easier than ever! Each layer can contain different types of foods, and you'll have more than enough space to fit all your meals and enjoy them on the go.

Capacity: 1.1L / 37oz – 500ml / 17oz + 600ml / 20oz