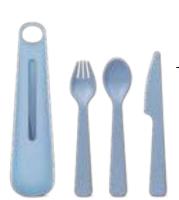

## **Wheat Straw Cutlery**

Our wheat straw cutlery is a sustainable solution to this growing issue as they are lightweight enough to be taken anywhere, but also durable to withstand continued use. Dishwasher Safe

Cutlery Set made of wheat straw fiber

## Hip

Cutlery Set made of wheat straw fiber