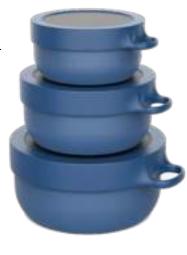

## **Set of 3 Bowls** (0.35L, 0.7L and 1.2L)

Set of 3 Storage Bowls with side handle. Specifically designed for multi use, this nested set of clear lidded bowls can be used in the fridge, freezer and microwave – so they work equally well for storing, heating and serving food.

Capacity: 350ml / 12oz, 700ml / 24oz and 1.2L / 41oz