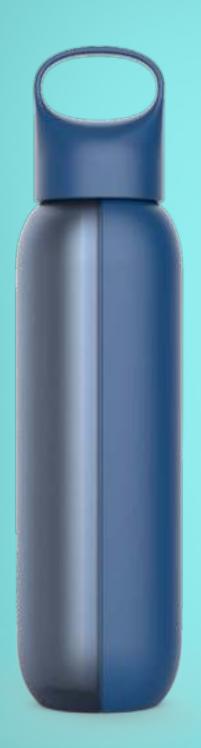

## **Buoy Bottle**

Our double wall Buoy bottle showcases a stainless steel body wrapped with a second wall of Ocean Bound Plastic with an easy carry handle.

Capacity: 600ml / 20oz

made with

**OCEAN** 

**BOUND** 