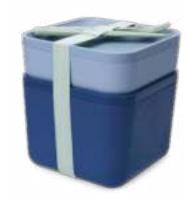

PLASTIC

Modular for single or dual compartment use

A unique and innovative lunch pod that makes meal prep easier than ever! Each layer can contain different types of foods, and you'll have more than enough space to fit all your meals and enjoy them on the go.

Capacity: 1.1L / 37oz – 500ml / 17oz + 600ml / 20oz