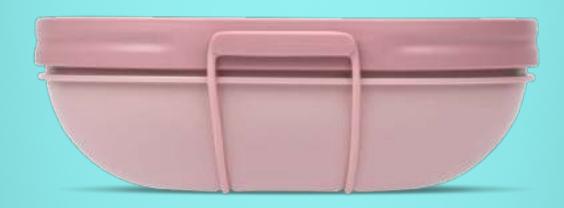

PLASTIC

Modular for single or dual compartment use

A unique and innovative lunch pod that makes meal prep easier than ever! Each layer can contain different types of foods, and you'll have more than enough space to fit all your meals and enjoy them on the go.

Capacity: 1.1L / 37oz – 500ml / 17oz + 600ml / 20oz