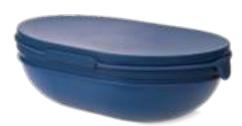

## **Salad Bowl Stainless Steel**

(1.1L and 1.5L)

Our stainless bowl includes a snap tight lid and a handy carry loop. Perfect for transporting your salad wherever you go.

Capacity: 1.1L / 37oz and 1.5L / 50oz

**DUSTY PINK** JADE

PANTONE 692 C

SPACE SKY

PANTONE 2187 U

PLASTIC

PANTONE 645 U

OCEAN
BOUND
PLASTIC

Shallow case for easy cleaning