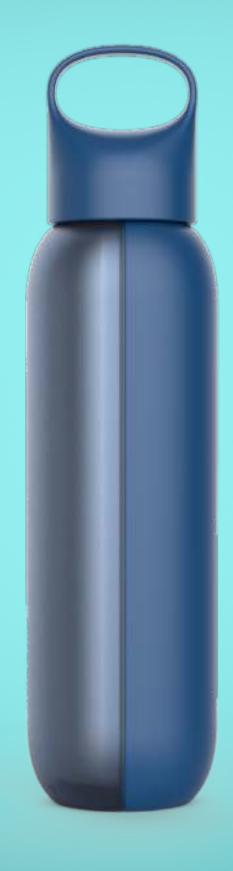

## **Buoy Bottle**

Our double wall Buoy bottle showcases a stainless steel body wrapped with a second wall of Ocean Bound Plastic with an easy carry handle.

Capacity: 600ml / 20oz

made with

**OCEAN** 

**BOUND** 