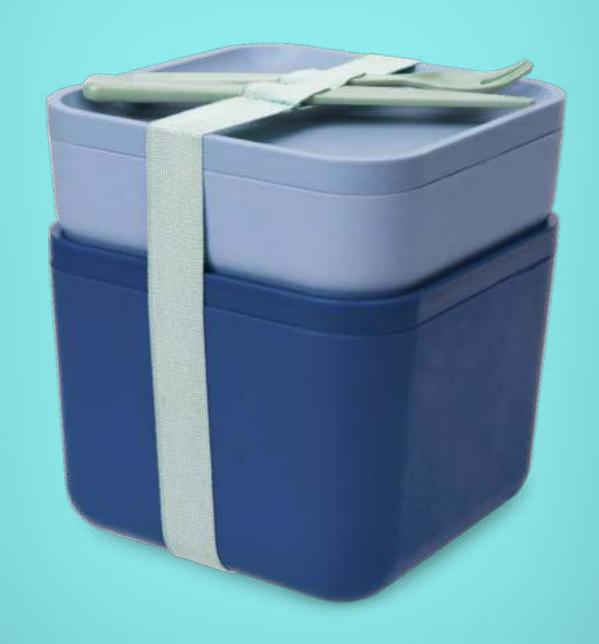

PLASTIC

Modular for single or dual compartment use

A unique and innovative lunch pod that makes meal prep easier than ever! Each layer can contain different types of foods, and you'll have more than enough space to fit all your meals and enjoy them on the go.

Capacity: 1.1L / 37oz – 500ml / 17oz + 600ml / 20oz