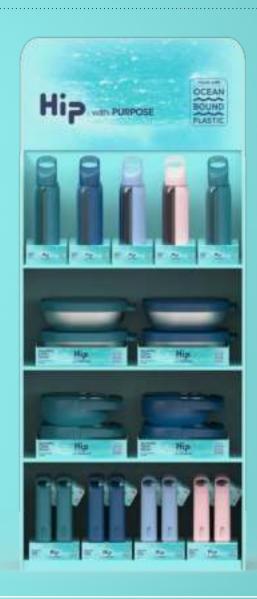

## **Floor Display Units**

#### **Display D: Ocean Bound Plastics**

- Buoy Bottle
- Stainless Steel Salad Bowls (1.1L and 1.5L)
- Clutch (Stainless Steel + PP)
- Cutlery Case with Cutlery