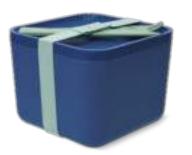

Compact Bento Box to hold your daily lunch and snacks in a colorful, minimalist package. Lidded design comes with a divider to separate foods and double as a plate and an elastic band to hold it all together.

Capacity: 1.3L / 44oz – 2x 650ml / 22oz

DUSTY PINK JADE

PANTONE 692 C PANTONE 691 C

PANTONE 3155 C PANTONE 7714 C

SPACE SKY

PANTONE 2187 U PANTONE 2152 U

PANTONE 645 U PANTONE 644 U

Divider creates two compartments