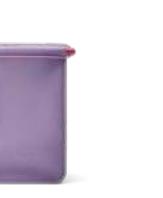

## **Hip Pack**

**PLUM** 

PANTONE 667 C

Hip Pack is a platinum food-grade silicone bag that replaces single-use plastic bags and containers. Fill it, then secure it with the attached strap - no loose parts.

Capacity: Medium 2.6L / 90oz

Capacity: Large 5L / 173oz

PANTONE 698 C

**DUSTY PINK** 

CORAL

PANTONE 169 C

FUCHSIA

PANTONE 184 C