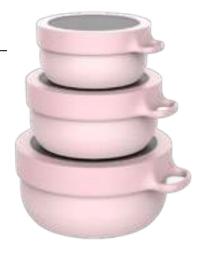

## **Set of 3 Bowls** (0.35L, 0.7L and 1.2L)

Set of 3 Storage Bowls with side handle. Specifically designed for multi use, this nested set of clear lidded bowls can be used in the fridge, freezer and microwave – so they work equally well for storing, heating and serving food.

Capacity: 350ml / 12oz, 700ml / 24oz and 1.2L / 41oz