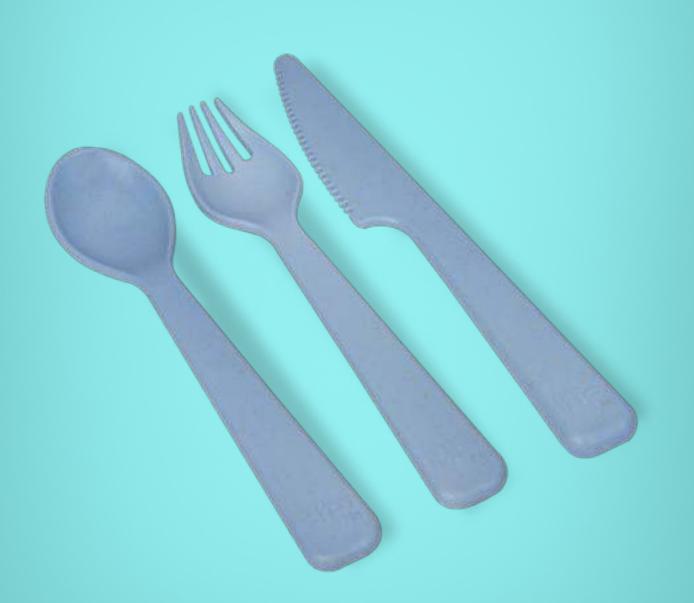

## **Wheat Straw Cutlery**

Our wheat straw cutlery is a sustainable solution to this growing issue as they are lightweight enough to be taken anywhere, but also durable to withstand continued use. Dishwasher Safe

Cutlery Set made of wheat straw fiber

## Hip

Cutlery Set made of wheat straw fiber