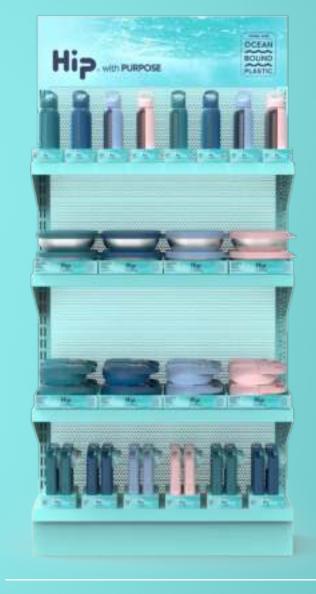

## **Floor Display Units**

#### **Display D: Ocean Bound Plastics**

- Buoy Bottle
- Stainless Steel Salad Bowls (1.1L and 1.5L)
- Clutch (Stainless Steel + PP)
- Cutlery Case with Cutlery