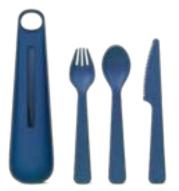

# Silicone Cutlery Case with Cutlery Set

Sustainably crafted from wheat straw, an eco-friendly and natural material that derives from wheat production. Bring your own utensils on-the-go!

**DUSTY PINK** 

Cutlery Set made of wheat straw fiber

## Hip

Cutlery Set made of wheat straw fiber