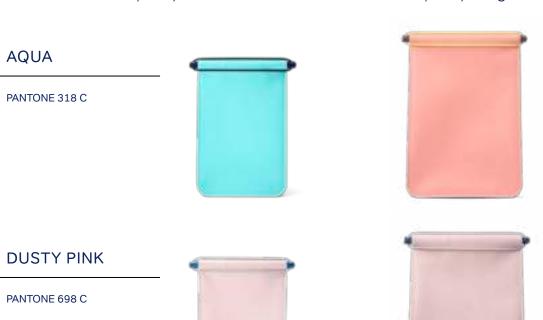

## **Hip Pack**

**PLUM** 

PANTONE 667 C

Hip Pack is a platinum food-grade silicone bag that replaces single-use plastic bags and containers. Fill it, then secure it with the attached strap - no loose parts.

Capacity: Medium 2.6L / 90oz

Capacity: Large 5L / 173oz

PANTONE 698 C

**DUSTY PINK** 

CORAL

PANTONE 169 C

FUCHSIA

PANTONE 184 C