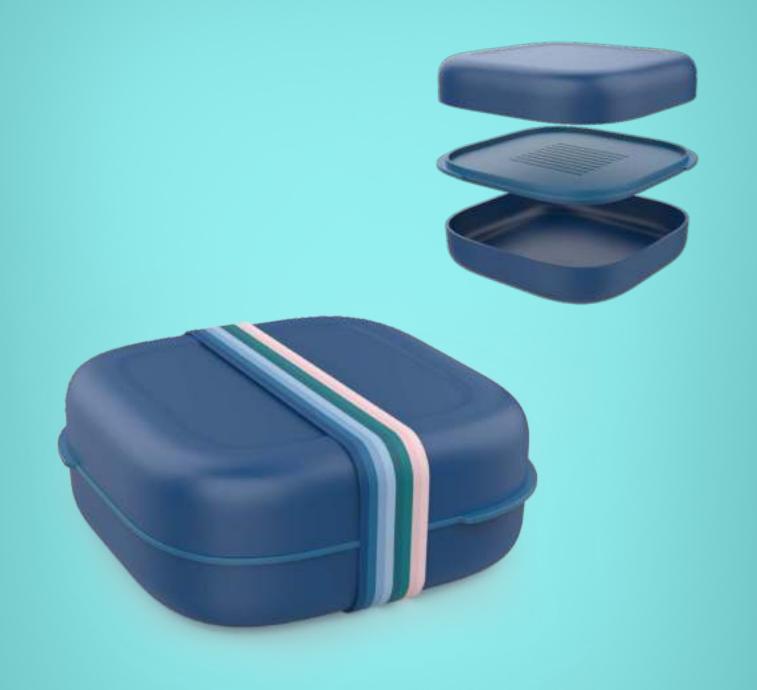

Compact Bento Box to hold your daily lunch and snacks in a colorful, minimalist package. Lidded design comes with a divider to separate foods and double as a plate and an elastic band to hold it all together.

Capacity: 1.3L / 44oz – 2x 650ml / 22oz

DUSTY PINK JADE

PANTONE 692 C PANTONE 691 C

PANTONE 3155 C PANTONE 7714 C

SPACE SKY

PANTONE 2187 U PANTONE 2152 U

PANTONE 645 U PANTONE 644 U

Divider creates two compartments