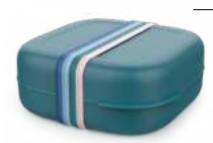

Compact Bento Box to hold your daily lunch and snacks in a colorful, minimalist package. Lidded design comes with a divider to separate foods and double as a plate and an elastic band to hold it all together.

Capacity: 1.3L / 44oz – 2x 650ml / 22oz

DUSTY PINK JADE

PANTONE 692 C PANTONE 691 C

PANTONE 3155 C PANTONE 7714 C

SPACE SKY

PANTONE 2187 U PANTONE 2152 U

PANTONE 645 U PANTONE 644 U

Divider creates two compartments