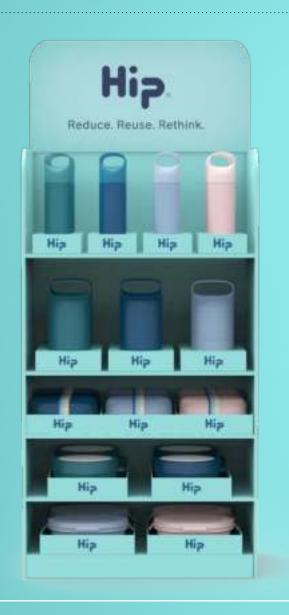

## **Floor Display Units**

#### **Display A: On the Go Essentials**

- Tritan Bottle
- Hip Lunch Pod
- Bento
- Set of 3 Bowls
- Salad Bowls (1.1L and 1.5L)