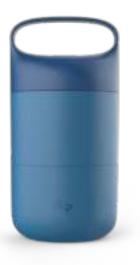

## **Buoy Bottle**

Our double wall Buoy bottle showcases a stainless steel body wrapped with a second wall of Ocean Bound Plastic with an easy carry handle.

Capacity: 600ml / 20oz

made with

**OCEAN** 

**BOUND** 