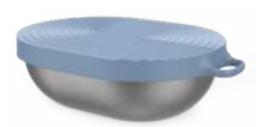

## **Salad Bowl Stainless Steel**

(1.1L and 1.5L)

Our stainless bowl includes a snap tight lid and a handy carry loop. Perfect for transporting your salad wherever you go.

Capacity: 1.1L / 37oz and 1.5L / 50oz

**DUSTY PINK** JADE

PANTONE 692 C

SPACE SKY

PANTONE 2187 U

PLASTIC

PANTONE 645 U

OCEAN
BOUND
PLASTIC

Shallow case for easy cleaning

#### SKY

PANTONE 645 U PANTONE 644 U