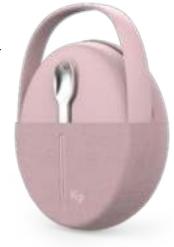

PLASTIC

Modular for single or dual compartment use

A unique and innovative lunch pod that makes meal prep easier than ever! Each layer can contain different types of foods, and you'll have more than enough space to fit all your meals and enjoy them on the go.

Capacity: 1.1L / 37oz – 500ml / 17oz + 600ml / 20oz