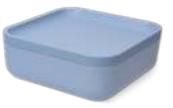

## Salad Bowl (1.1L and 1.5L)

Deep bowl shape is perfect for salads and grain bowls. Press-fit lids have leak-resistant silicone seals and side-straps. Skip the take-out containers, bring your meals with Hip's Salad Bowls.

Capacity: 1.1L / 37oz and 1.5L / 50oz

DUSTY PINK JADE

PANTONE 692 C PANTONE 691 C

PANTONE 3155 C PANTONE 7714 C

SPACE SKY

PANTONE 2187 U PANTONE 2152 U

PANTONE 645 U PANTONE 644 U

**Bento** 