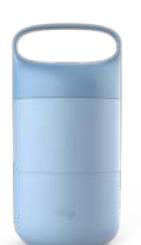

## **Buoy Bottle**

Our double wall Buoy bottle showcases a stainless steel body wrapped with a second wall of Ocean Bound Plastic with an easy carry handle.

Capacity: 600ml / 20oz

made with

**OCEAN** 

**BOUND** 