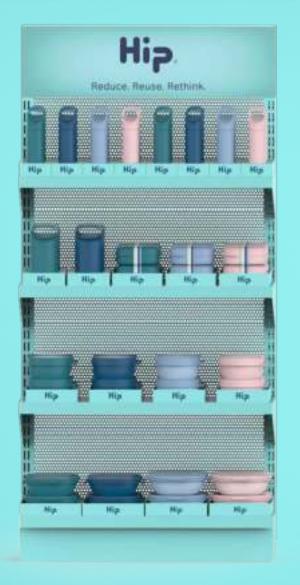

## **Floor Display Units**

#### **Display A: On the Go Essentials**

- Tritan Bottle
- Hip Lunch Pod
- Bento
- Set of 3 Bowls
- Salad Bowls (1.1L and 1.5L)

#### **Display B: Food Storage**

- Hip Lunch Pod
- Bento
- Set of 3 Bowls
- Salad Bowls (1.1L and 1.5L)