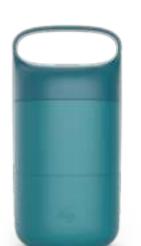

## **Buoy Bottle**

Our double wall Buoy bottle showcases a stainless steel body wrapped with a second wall of Ocean Bound Plastic with an easy carry handle.

Capacity: 600ml / 20oz

made with

**OCEAN** 

**BOUND** 