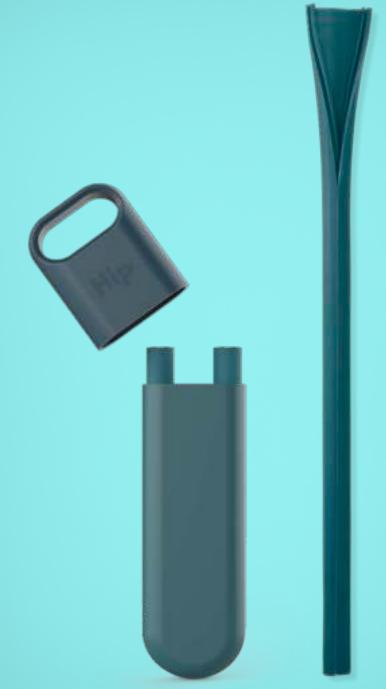

The only straw that opens and closes for easy cleaning

## **SqueakyCleanStraw**<sup>TM</sup>

SqueakyCleanStraw™ opens easily for thorough cleaning, slides closed for no-drip sipping, and removes the worry (and germs) from reusable straws.

Our solution to this growing issue – cutlery made from wheat straw in this handy carry case to take on the go.