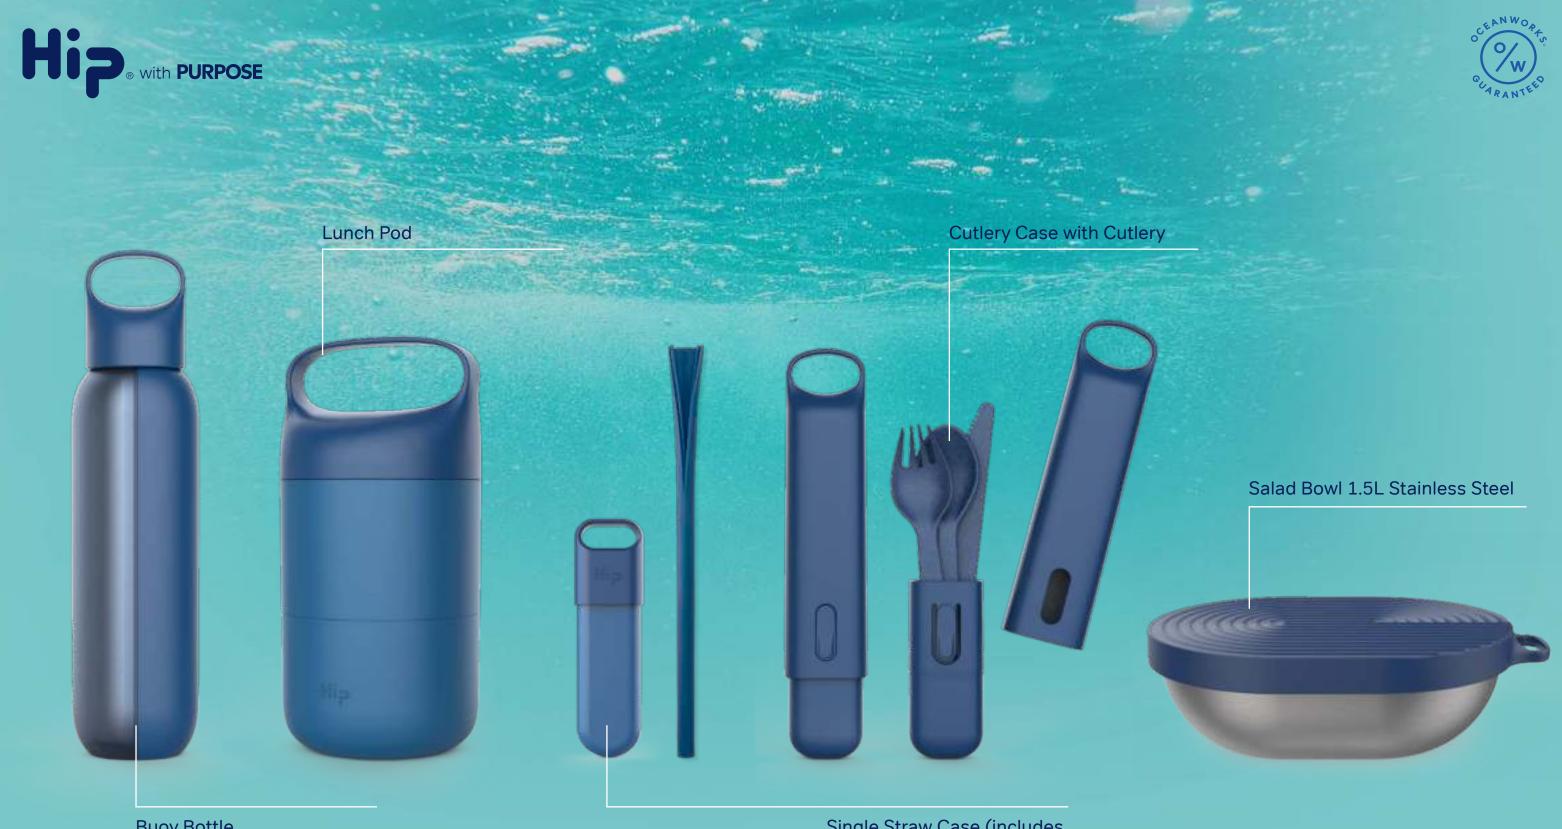

## **Buoy Bottle**

Our double wall Buoy bottle showcases a stainless steel body wrapped with a second wall of Ocean Bound Plastic with an easy carry handle.

Capacity: 600ml / 20oz

made with

**OCEAN** 

**BOUND** 

PLASTIC

Modular for single or dual compartment use

A unique and innovative lunch pod that makes meal prep easier than ever! Each layer can contain different types of foods, and you'll have more than enough space to fit all your meals and enjoy them on the go.

Capacity: 1.1L / 37oz – 500ml / 17oz + 600ml / 20oz

## **Salad Bowl Stainless Steel**

(1.1L and 1.5L)

Our stainless bowl includes a snap tight lid and a handy carry loop. Perfect for transporting your salad wherever you go.

Capacity: 1.1L / 37oz and 1.5L / 50oz

## **SqueakyCleanStraw**<sup>TM</sup>

SqueakyCleanStraw™ opens easily for thorough cleaning, slides closed for no-drip sipping, and removes the worry (and germs) from reusable straws.

Our solution to this growing issue – cutlery made from wheat straw in this handy carry case to take on the go.

# Silicone Cutlery Case with Cutlery Set

Sustainably crafted from wheat straw, an eco-friendly and natural material that derives from wheat production. Bring your own utensils on-the-go!

**DUSTY PINK** 