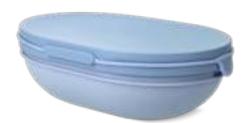

## **Salad Bowl Stainless Steel**

(1.1L and 1.5L)

Our stainless bowl includes a snap tight lid and a handy carry loop. Perfect for transporting your salad wherever you go.

Capacity: 1.1L / 37oz and 1.5L / 50oz

**DUSTY PINK** JADE

PANTONE 692 C

SPACE SKY

PANTONE 2187 U

PLASTIC

PANTONE 645 U

OCEAN
BOUND
PLASTIC

Shallow case for easy cleaning