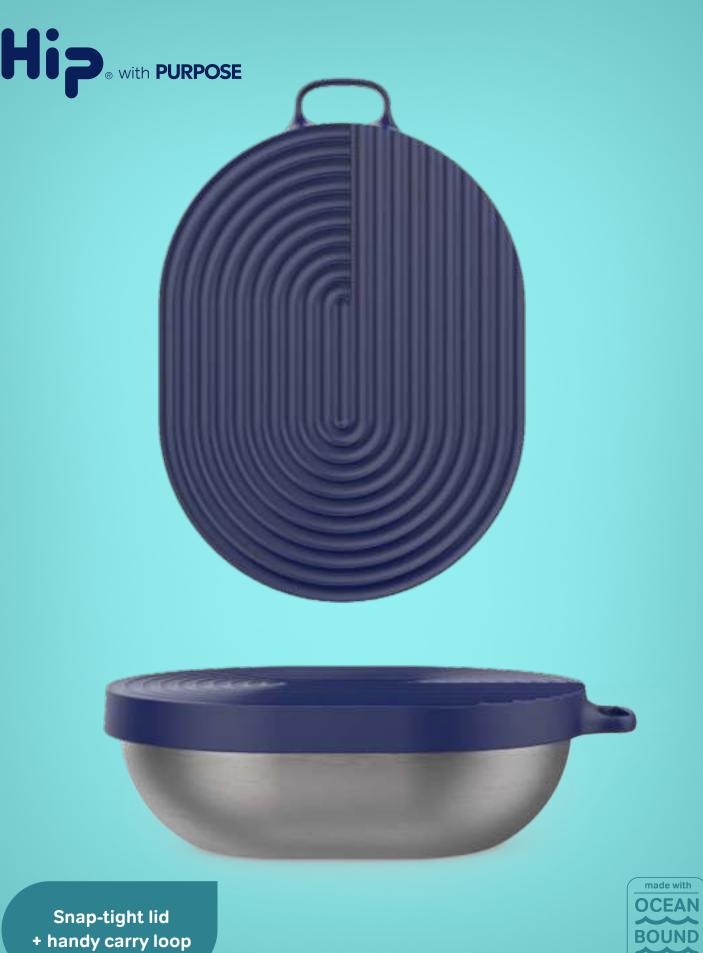

## **Salad Bowl Stainless Steel**

(1.1L and 1.5L)

Our stainless bowl includes a snap tight lid and a handy carry loop. Perfect for transporting your salad wherever you go.

Capacity: 1.1L / 37oz and 1.5L / 50oz