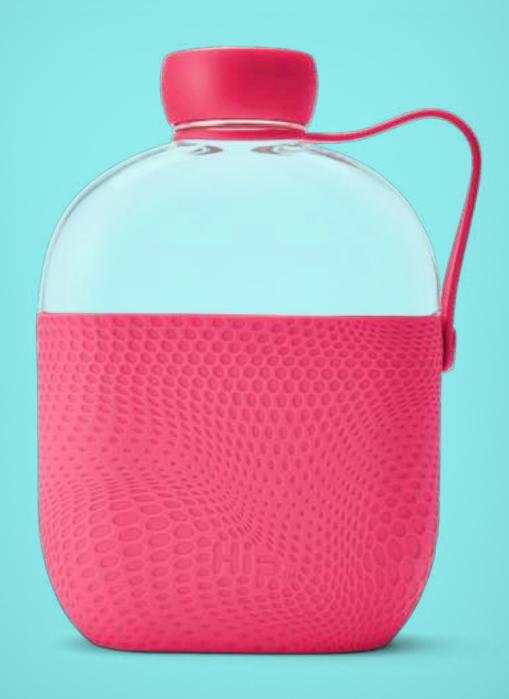

## **Hip Original Bottle**

Unique 22oz bottle shape is ideal for tossing in your purse, bag or briefcase. Vibrant soft silicone sleeve provides grip while drinking. BPA-free Tritan plastic offers glass-like clarity and lightweight carrying.

Capacity: 650ml / 22oz

| SKY  PANTONE 645 U           |  | DUSTY PINK  PANTONE 692 C |
|------------------------------|--|---------------------------|
| JADE  PANTONE 3155 C         |  | SPACE  PANTONE 2187 U     |
| STONE  PANTONE Warm Gray 5 U |  | MIDNIGHT  PANTONE Black U |