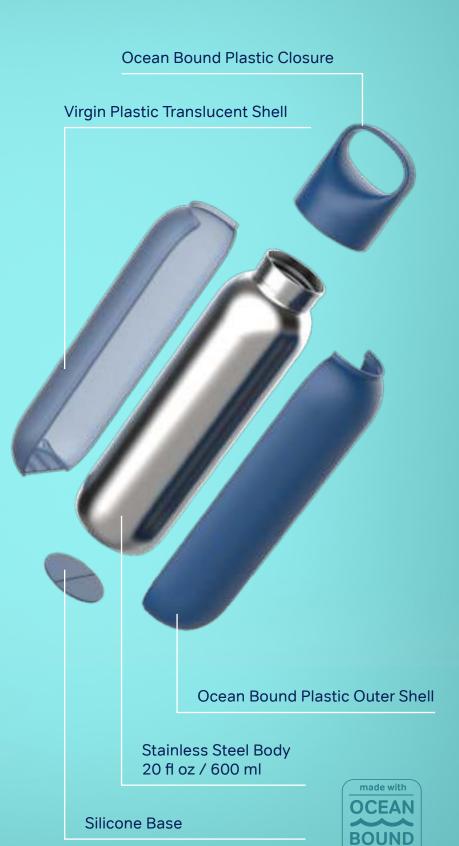

## **Buoy Bottle**

Our double wall Buoy bottle showcases a stainless steel body wrapped with a second wall of Ocean Bound Plastic with an easy carry handle.

Capacity: 600ml / 20oz

made with

**OCEAN** 

**BOUND** 