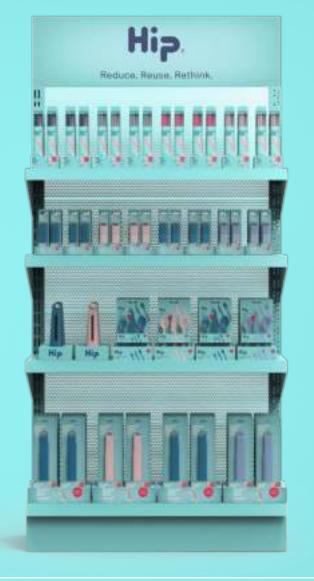

## **Floor Display Units**

#### **Display C: Impulse**

- SqueakyCleanStraws™
- SqueakyCleanStraw™ Case
- Silicone Cutlery Case with Cutlery
- Wheat Straw Cutlery
- SqueakyCleanStraw™ Dual Case