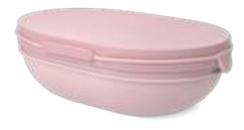

## **Salad Bowl Stainless Steel**

(1.1L and 1.5L)

Our stainless bowl includes a snap tight lid and a handy carry loop. Perfect for transporting your salad wherever you go.

Capacity: 1.1L / 37oz and 1.5L / 50oz

**DUSTY PINK** JADE

PANTONE 692 C

SPACE SKY

PANTONE 2187 U

PLASTIC

PANTONE 645 U

OCEAN
BOUND
PLASTIC

Shallow case for easy cleaning