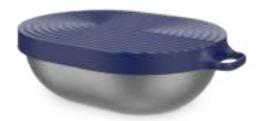

## **Salad Bowl Stainless Steel**

(1.1L and 1.5L)

Our stainless bowl includes a snap tight lid and a handy carry loop. Perfect for transporting your salad wherever you go.

Capacity: 1.1L / 37oz and 1.5L / 50oz

**DUSTY PINK** JADE

PANTONE 692 C

SPACE SKY

PANTONE 2187 U

PLASTIC

PANTONE 645 U

OCEAN
BOUND
PLASTIC

Shallow case for easy cleaning