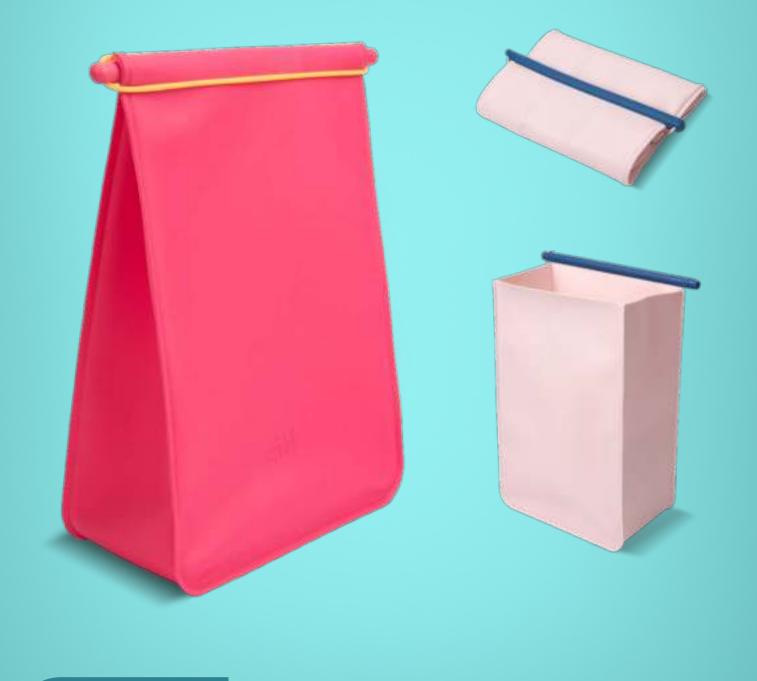

## **Hip Pack**

**PLUM** 

PANTONE 667 C

Hip Pack is a platinum food-grade silicone bag that replaces single-use plastic bags and containers. Fill it, then secure it with the attached strap - no loose parts.

Capacity: Medium 2.6L / 90oz

Capacity: Large 5L / 173oz

PANTONE 698 C

**DUSTY PINK** 

CORAL

PANTONE 169 C

FUCHSIA

PANTONE 184 C