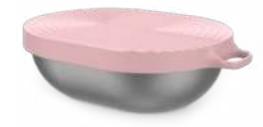

## **Salad Bowl Stainless Steel**

(1.1L and 1.5L)

Our stainless bowl includes a snap tight lid and a handy carry loop. Perfect for transporting your salad wherever you go.

Capacity: 1.1L / 37oz and 1.5L / 50oz

**DUSTY PINK** JADE

PANTONE 692 C

SPACE SKY

PANTONE 2187 U

PLASTIC

PANTONE 645 U

OCEAN
BOUND
PLASTIC

Shallow case for easy cleaning