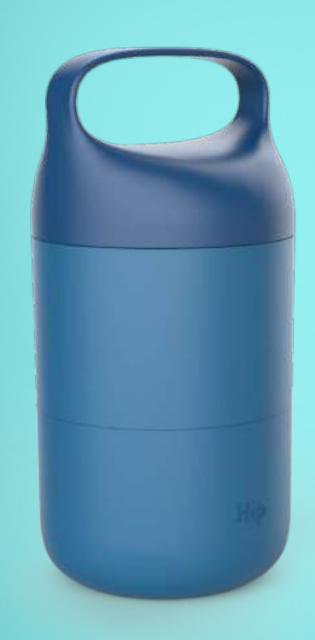

PLASTIC

Modular for single or dual compartment use

A unique and innovative lunch pod that makes meal prep easier than ever! Each layer can contain different types of foods, and you'll have more than enough space to fit all your meals and enjoy them on the go.

Capacity: 1.1L / 37oz – 500ml / 17oz + 600ml / 20oz