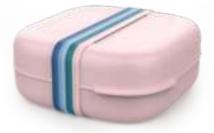

Compact Bento Box to hold your daily lunch and snacks in a colorful, minimalist package. Lidded design comes with a divider to separate foods and double as a plate and an elastic band to hold it all together.

Capacity: 1.3L / 44oz – 2x 650ml / 22oz

DUSTY PINK JADE

PANTONE 692 C PANTONE 691 C

PANTONE 3155 C PANTONE 7714 C

SPACE SKY

PANTONE 2187 U PANTONE 2152 U

PANTONE 645 U PANTONE 644 U

Divider creates two compartments