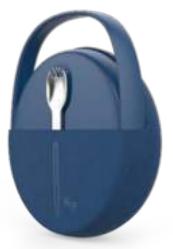

PLASTIC

Modular for single or dual compartment use

A unique and innovative lunch pod that makes meal prep easier than ever! Each layer can contain different types of foods, and you'll have more than enough space to fit all your meals and enjoy them on the go.

Capacity: 1.1L / 37oz – 500ml / 17oz + 600ml / 20oz