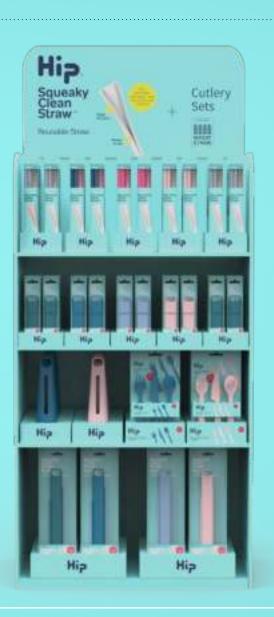

## **Floor Display Units**

#### **Display C: Impulse**

- SqueakyCleanStraws™
- SqueakyCleanStraw™ Case
- Silicone Cutlery Case with Cutlery
- Wheat Straw Cutlery
- SqueakyCleanStraw™ Dual Case