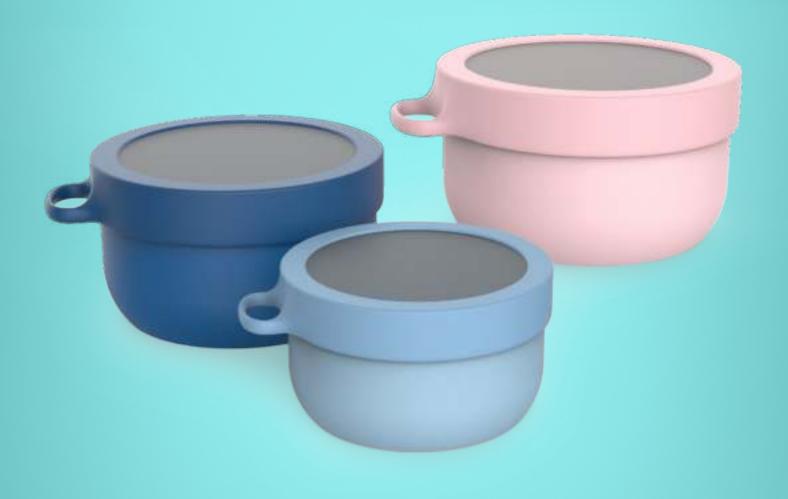

PLASTIC

Modular for single or dual compartment use

A unique and innovative lunch pod that makes meal prep easier than ever! Each layer can contain different types of foods, and you'll have more than enough space to fit all your meals and enjoy them on the go.

Capacity: 1.1L / 37oz – 500ml / 17oz + 600ml / 20oz