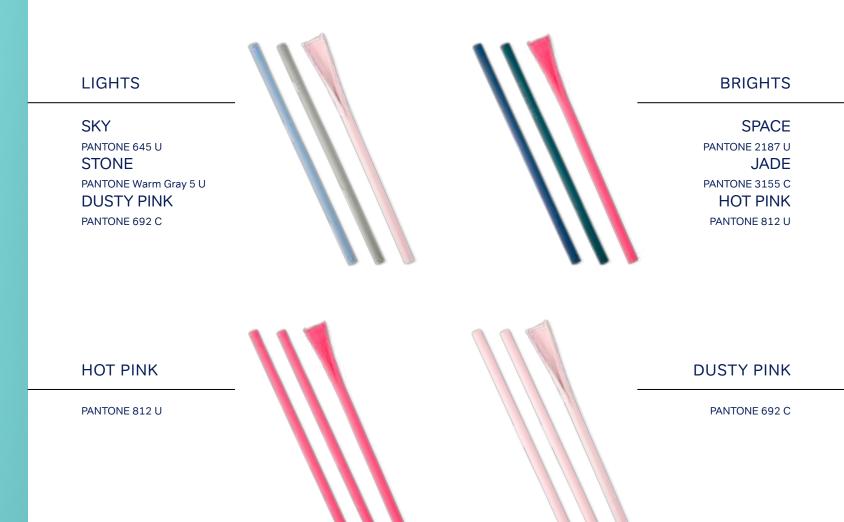

#### **DUSTY PINK**

PANTONE 692 C PANTONE 691 C

#### JADE

PANTONE 3155 C PANTONE 7714 C

#### SPACE

PANTONE 2187 U PANTONE 2152 U

#### SKY

PANTONE 645 U PANTONE 644 U

DUSTY PINK

PANTONE 692 C

JADE

PANTONE 3155 C

SPACE

PANTONE 2187 U

SKY

PANTONE 645 U

PANTONE 692 C

JADE

PANTONE 3155 C

SPACE

PANTONE 2187 U

SKY

PANTONE 645 U

Cutlery Set made of wheat straw fiber

**DUSTY PINK** 

PANTONE 692 C

JADE

PANTONE 3155 C

SPACE

PANTONE 2187 U

SKY

PANTONE 645 U