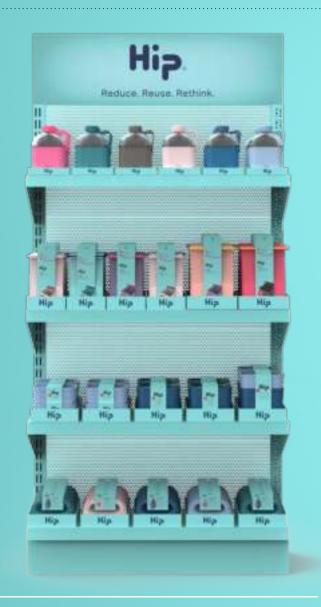

## **Floor Display Units**

#### **Display A: On the Go Essentials**

- Tritan Bottle
- Hip Lunch Pod
- Bento
- Set of 3 Bowls
- Salad Bowls (1.1L and 1.5L)

#### **Display B: Food Storage**

- Hip Lunch Pod
- Bento
- Set of 3 Bowls
- Salad Bowls (1.1L and 1.5L)

#### **Display C: Impulse**

- SqueakyCleanStraws™
- SqueakyCleanStraw™ Case
- Silicone Cutlery Case with Cutlery
- Wheat Straw Cutlery
- SqueakyCleanStraw™ Dual Case

#### **Display D: Ocean Bound Plastics**

- Buoy Bottle
- Stainless Steel Salad Bowls (1.1L and 1.5L)
- Clutch (Stainless Steel + PP)
- Cutlery Case with Cutlery