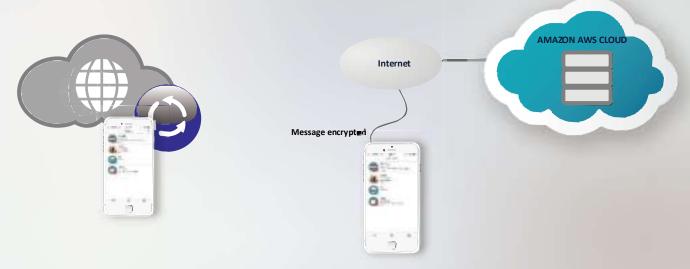

#### CLOUD SYNC AND SECURITY

Support cloud sync, you can sign in with different phones with same iTrack list. End to end encrypted, protect data.