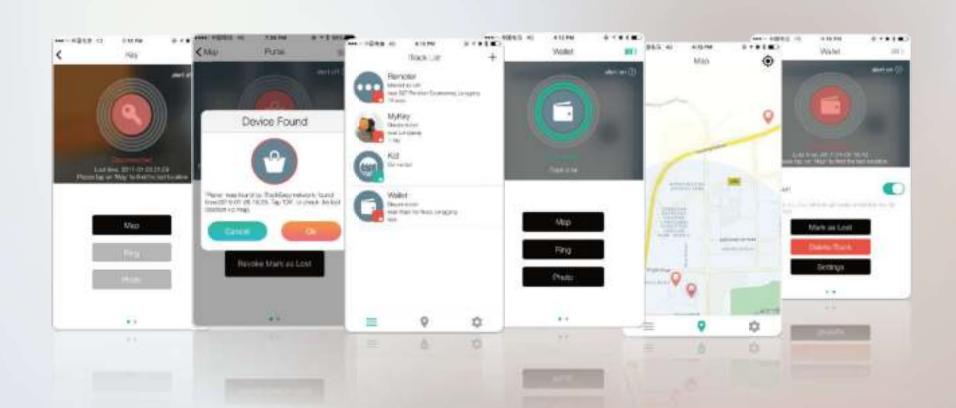

# KEY FEATURES

Two-way Finder

Siri to Find

BLE5.0 Ultra-long Battery

Seperation Alarm

Lost Seen Location

Community to Find

Selfie Button

Cloud Sync

3 Times Louder

No Disturbed

Multi Language

Motion Alert

## FIND YOUR PHONE

If you can't find your lost phone, you can long press or double click the iTrack tag and if you're within the Bluetooth connection range, your phone will start ringing even it's in slient mode.

## NETWORK SEARCH

If you lost your item, our users in iTrack community may help you to find the lost item. The more users pass by, the easier to find.

## OUT OF RANGE NOTIFICATION

When enabled, the phone or/and iTrack tag will make sound alarm to let you know you've left thing behind, so that can go back and take your things with you.

The App and iTrack tag will also auto-reconnect when they are back to the range.

## LAST SEEN LOCATIOON

If you cannot find your missing keys, wallet or other items, you can still check the last known locatoin in the built-in map.

#### CLOUD SYNC AND SECURITY

Support cloud sync, you can sign in with different phones with same iTrack list. End to end encrypted, protect data.

## COME WITH HANDY APP