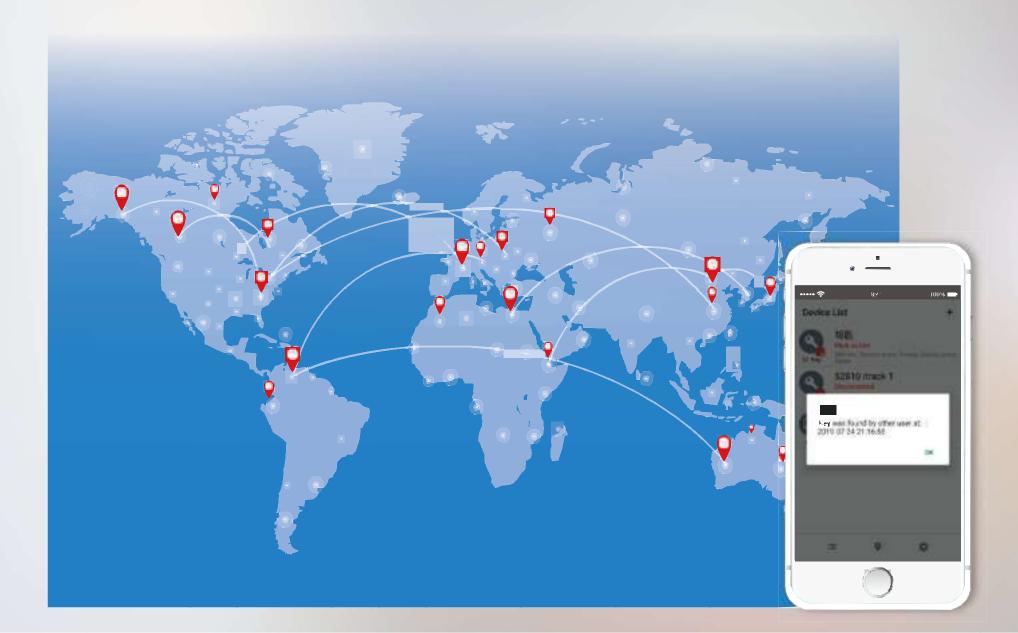

## NETWORK SEARCH

If you lost your item, our users in iTrack community may help you to find the lost item. The more users pass by, the easier to find.

# SUCCESSFUL CASE