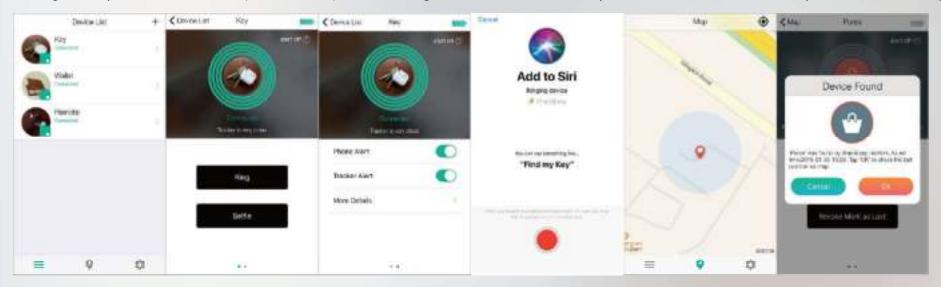

### SIRI/ONE-TOUCH TO FIND THINGS

Use Siri shortcut to ring the iTrack, or tap the "ring" button in the App, the iTrack attached to your item will start ring. You can easily to find things that your often misplace or lose like keys, wallet, bag, backpack, kids' toys, TV controller or umbrellas.

## FIND YOUR PHONE

If you can't find your lost phone, you can long press or double click the iTrack tag and if you're within the Bluetooth connection range, your phone will start ringing even it's in slient mode.

## NETWORK SEARCH

If you lost your item, our users in iTrack community may help you to find the lost item. The more users pass by, the easier to find.

## LAST SEEN LOCATIOON

If you cannot find your missing keys, wallet or other items, you can still check the last known locatoin in the built-in map.

#### SELFIE

The iTrack tag can also be used as a wireless selfie stick and it's perfect for taking group photos or capturing the breathtaking secenary behind you - it will work as a remote camera shutter for as long as the Bluetooth connection with your phone is active.

## COME WITH HANDY APP