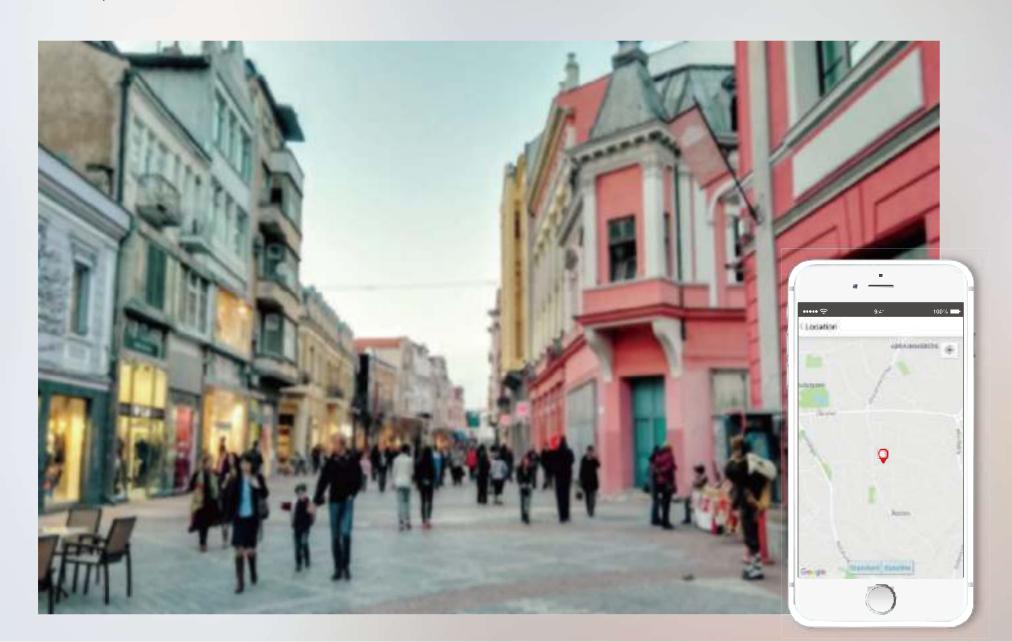

## LAST SEEN LOCATIOON

If you cannot find your missing keys, wallet or other items, you can still check the last known locatoin in the built-in map.