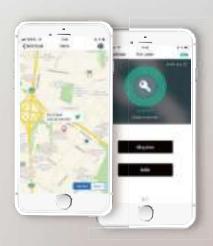

## NETWORK SEARCH

If you lost your item, our users in iTrack community may help you to find the lost item. The more users pass by, the easier to find.

## LAST SEEN LOCATIOON

If you cannot find your missing keys, wallet or other items, you can still check the last known locatoin in the built-in map.