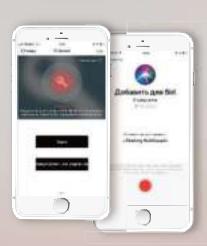

### SIRI/ONE-TOUCH TO FIND THINGS

Use Siri shortcut to ring the iTrack, or tap the "ring" button in the App, the iTrack attached to your item will start ring. You can easily to find things that your often misplace or lose like keys, wallet, bag, backpack, kids' toys, TV controller or umbrellas.

#### SELFIE

The iTrack tag can also be used as a wireless selfie stick and it's perfect for taking group photos or capturing the breathtaking secenary behind you - it will work as a remote camera shutter for as long as the Bluetooth connection with your phone is active.