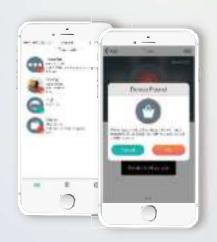

## OUT OF RANGE NOTIFICATION

When enabled, the phone or/and iTrack tag will make sound alarm to let you know you've left thing behind, so that can go back and take your things with you.

The App and iTrack tag will also auto-reconnect when they are back to the range.

## SLEEP MODE & TRUSTED WIFI AREA

You can set the quiet period or WiFi zones, so the tag and phone will not make sound alert every time you move far away from your keys or wallet.