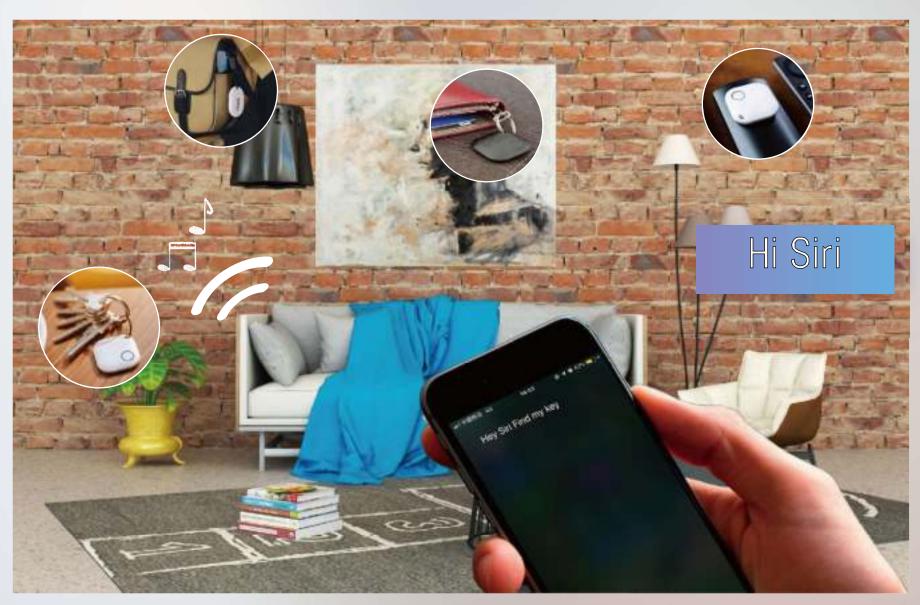

### SIRI/ONE-TOUCH TO FIND THINGS

Use Siri shortcut to ring the iTrack, or tap the "ring" button in the App, the iTrack attached to your item will start ring. You can easily to find things that your often misplace or lose like keys, wallet, bag, backpack, kids' toys, TV controller or umbrellas.