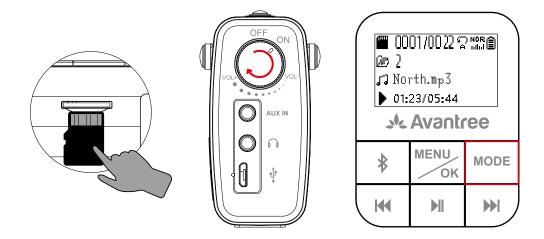

Micro SD card slot

#### **Re-connect**

Normally, after powering on the SP850, it will automatically reconnect to the last paired device. Otherwise, please click 'Avantree SP850' on your device manually.

Insert Micro SD card (not included) with music files in MP3/WMA/WAV format. Rotate the knob to turn on the device, then short press MODE button to switch to Micro SD mode.

Note: Max storage capacity of the SD card is 32GB.