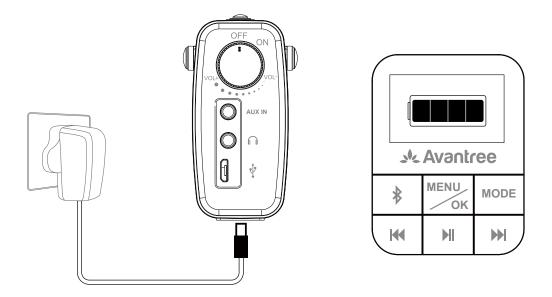

# Charging

When it shows low battery from the LCD screen, you can connect SP850 via the supplied micro USB cable to your own USB chargers with 5V/500mA-1A or PC USB port. When charging, the 'battery volume icon' on the LCD screen should flash. Once fully charged, it will stop flashing.