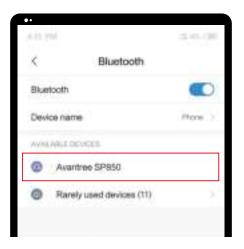

#### **Pair and Connect**

Short press **\$** button to enter Bluetooth mode, then activate Bluetooth on your phone, and search 'Avantree SP850' to pair and connect.

#### **Re-connect**

Normally, after powering on the SP850, it will automatically reconnect to the last paired device. Otherwise, please click 'Avantree SP850' on your device manually.

Insert Micro SD card (not included) with music files in MP3/WMA/WAV format. Rotate the knob to turn on the device, then short press MODE button to switch to Micro SD mode.