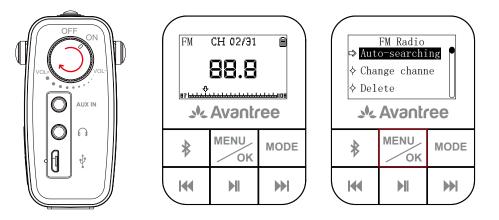

#### Auto-Searching Channel

1. Turn on the device and short press MODE button to enter FM mode.

Note: Upon initial power on, the SP850 will automatically enter FM radio mode. It will return to the last mode when used next time.

2. Short press with button and select 'Auto-searching', then press with button again to confirm and start searching. It will search for and save all available channels.

| FM Radio<br>♣ Auto-searching<br>♦ Change channe<br>♦ Delete<br>♣ Avantree |      |      | System setting<br>→ Factory Reset<br>→ Firmware Ver.<br>→ Return<br>→ Avantree |      |      | 1025<br>Avantree |      |      | FM CH 01/01 |      |      |
|---------------------------------------------------------------------------|------|------|--------------------------------------------------------------------------------|------|------|------------------|------|------|-------------|------|------|
| *                                                                         | MENU | MODE | *                                                                              | MENU | MODE | *                | MENU | MODE | *           | MENU | MODE |
|                                                                           |      | ₩    | M                                                                              |      | ₩    | H                |      | •    | M           |      | •    |