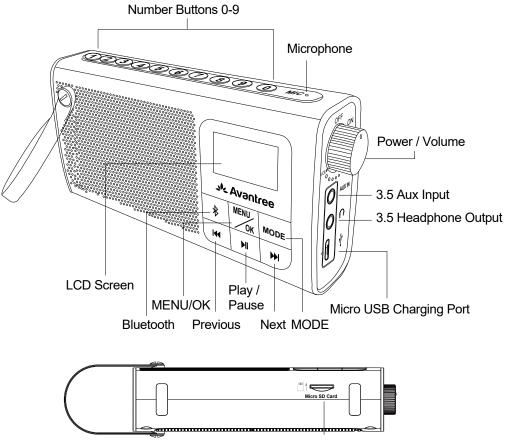

# **Basic Operation**

| Function                            | Operation                      |  |  |  |  |  |
|-------------------------------------|--------------------------------|--|--|--|--|--|
| Power On                            | Clockwise rotate Q to ON       |  |  |  |  |  |
| Power Off                           | Anti-clockwise rotate 🔿 to OFF |  |  |  |  |  |
| Volume up                           | Clockwise rotate O             |  |  |  |  |  |
| Volume down                         | Anti-clockwise rotate 🔘        |  |  |  |  |  |
| Micro SD card mode                  | Press MODE Once                |  |  |  |  |  |
| FM mode                             | Press MODE Once                |  |  |  |  |  |
| Reconnect to the last paired device | Press 🖹 Once                   |  |  |  |  |  |
| Disconnect                          | Press and Hold   Is            |  |  |  |  |  |
| Previous track                      | Press 🖼 Once                   |  |  |  |  |  |
| Next track                          | Press 🔊 Once                   |  |  |  |  |  |
| Pause/Play                          | Press 🖿 Once                   |  |  |  |  |  |