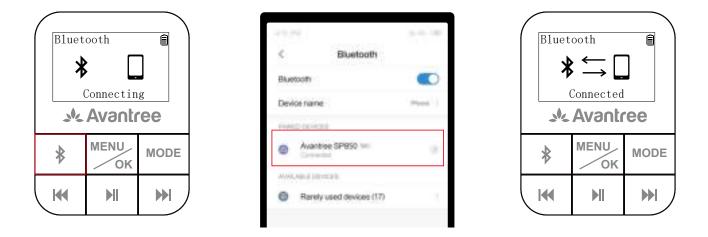

# Use as Bluetooth Speaker

#### **Pair and Connect**

Short press **\$** button to enter Bluetooth mode, then activate Bluetooth on your phone, and search 'Avantree SP850' to pair and connect.

#### **Re-connect**

Normally, after powering on the SP850, it will automatically reconnect to the last paired device. Otherwise, please click 'Avantree SP850' on your device manually.

Insert Micro SD card (not included) with music files in MP3/WMA/WAV format. Rotate the knob to turn on the device, then short press MODE button to switch to Micro SD mode.