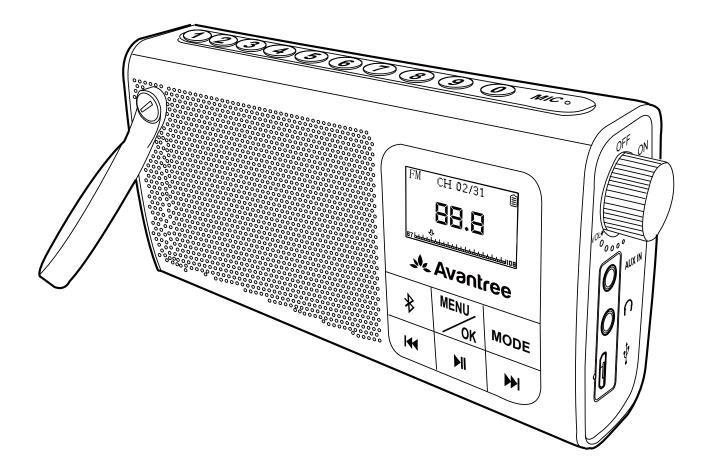

# **Basic Operation**

| Function                            | Operation                      |  |  |  |  |  |
|-------------------------------------|--------------------------------|--|--|--|--|--|
| Power On                            | Clockwise rotate Q to ON       |  |  |  |  |  |
| Power Off                           | Anti-clockwise rotate 🔿 to OFF |  |  |  |  |  |
| Volume up                           | Clockwise rotate O             |  |  |  |  |  |
| Volume down                         | Anti-clockwise rotate 🔘        |  |  |  |  |  |
| Micro SD card mode                  | Press MODE Once                |  |  |  |  |  |
| FM mode                             | Press MODE Once                |  |  |  |  |  |
| Reconnect to the last paired device | Press 🖹 Once                   |  |  |  |  |  |
| Disconnect                          | Press and Hold   Is            |  |  |  |  |  |
| Previous track                      | Press 🖼 Once                   |  |  |  |  |  |
| Next track                          | Press 🔊 Once                   |  |  |  |  |  |
| Pause/Play                          | Press 🖿 Once                   |  |  |  |  |  |