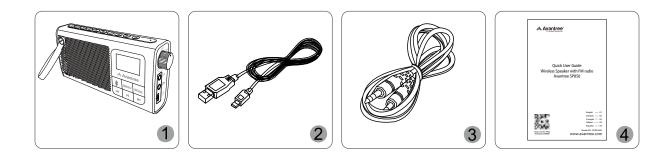

## What's in the Box

- 1. Wireless speaker
- 2. Micro USB charging cable
- 3. 3.5mm audio cable
- 4. Quick user guide